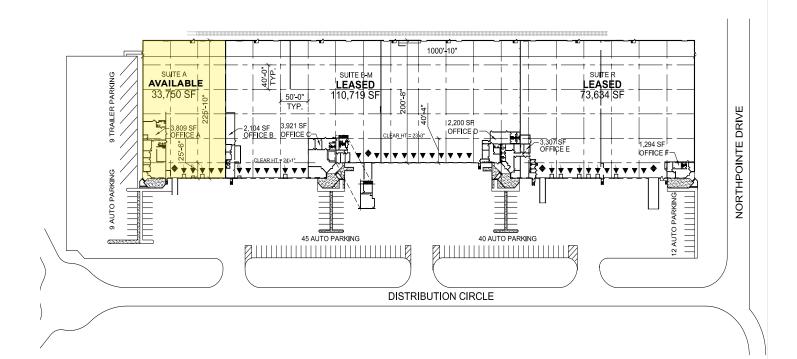

#### FLOOR PLAN

©2022 Cushman & Wakefield. All rights reserved. The information contained in this communication is strictly confidential. This information has been obtained from sources believed to be reliable but has not been verified. NO WARRANTY OR REPRESENTATION, EXPRESS OR IMPLIED, IS MADE AS TO THE CONDITION OF THE PROPERTY (OR PROPERTIES) REFERENCED HEREIN OR AS TO THE ACCURACY OR COMPLETENESS OF THE INFORMATION CONTAINED HEREIN, AND SAME IS SUBMITTED SUBJECT TO ERRORS, OMISSIONS, CHANGE OF PRICE, RENTAL OR OTHER CONDITIONS, WITHOUT NOTICE, AND TO ANY SPECIAL LISTING CONDITIONS IMPOSED BY THE PROPERTY OWNER(S). ANY PROJECTIONS, OPINIONS OR ESTIMATES ARE SUBJECT TO UNCERTAINTY AND DO NOT SIGNIFY CUR RENT OR FUTURE PROPERTY PERFORMANCE.

### **PROPERTY HIGHLIGHTS**

- 33,750 Total SF
- 3,809 SF Office
- (5) Dock Doors; (3) w/ Levelers
- (1) Drive In Door
- Trailer Parking Available
- Sublease Expires 8/31/2026

#### SUBLEASE RATE: \$7.25/SF + \$1.72/SF

| LOCATION        | City of Fairfield | FLOORS          | Concrete                                                                   |
|-----------------|-------------------|-----------------|----------------------------------------------------------------------------|
| YEAR BUILT      | 1987              | DOORS           | (5) Dock Doors; (3) w/ Levelers (9' x 10')<br>(1) Drive In Door (9' x 10') |
| TOTAL SIZE      | 216,752 SF        | FIRE SUPRESSION | Wet System                                                                 |
| AVAILABLE SPACE | 33,750 SF         | ELECTRIC        | 480 Volt, 3 Phase                                                          |
| OFFICE SPACE    | 3,809 SF          | LIGHTING        | LED                                                                        |
| CLEAR HEIGHT    | 24'               | ZONING          | M-2                                                                        |
| COLUMN SPACING  | 40' x 50'         | OPEX            | \$1.72/SF                                                                  |