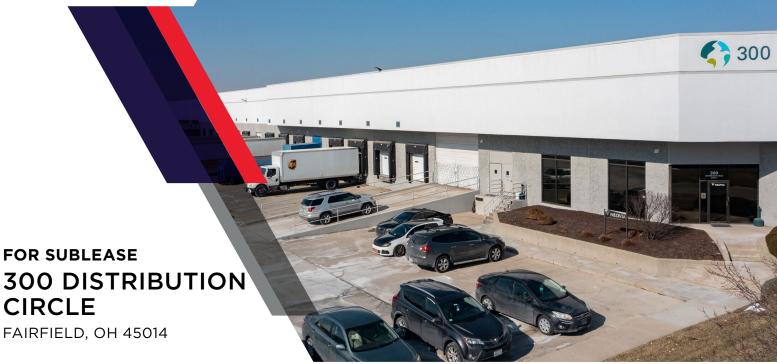

# FOR SUBLEASE 300 DISTRIBUTION CIR.

FAIRFIELD, OH 45014

#### DISTRIBUTION SPACE AVAILABLE

#### SUBLEASE RATE: \$7.25/SF + \$1.72/SF