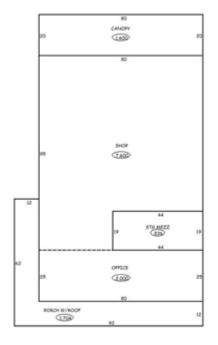

### **Property Information**

9600 SF Metal Building Built in 2020

10.24 Acres

Features:

3-Phase Electric 208V 1200 AMP

Propane Gas

Banner Rural Water District/Aerobic System for Septic

Well for Irrigation

3280 SF Office: Reception; 8 Offices; Conference Room; 3

Restrooms; Kitchen/Break Room; IT

6320 SF Warehouse:

Break Room/Restrooms/Lockers

3 Overhead Doors: Electric 2-16' x 20' and 1—14' x 16'

10T Crane with 10" Slab8" Slab Garage/Apron

22' Eves & 32' Ridge

Fire Suppression

Radiant Heaters

Paint Booth

**LED Lighting** 

4 Acres 12" Crushed Concrete

Perimeter Fencing | Gated

Natural light