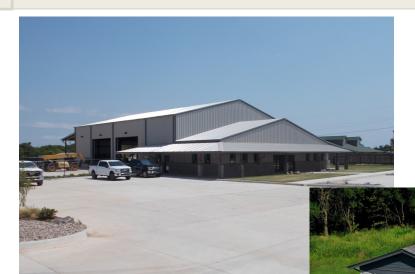

### **Property Information**

9600 SF Metal Building Built in 2020

10.24 Acres

Features:

3-Phase Electric 208V 1200 AMP

Propane Gas

Banner Rural Water District/Aerobic System for Septic

Well for Irrigation

3280 SF Office: Reception; 8 Offices; Conference Room; 3

Restrooms; Kitchen/Break Room; IT

6320 SF Warehouse:

Break Room/Restrooms/Lockers

3 Overhead Doors: Electric 2-16' x 20' and 1—14' x 16'

10T Crane with 10" Slab8" Slab Garage/Apron

22' Eves & 32' Ridge

Fire Suppression

Radiant Heaters

Paint Booth

**LED Lighting** 

4 Acres 12" Crushed Concrete

Perimeter Fencing | Gated

Natural light