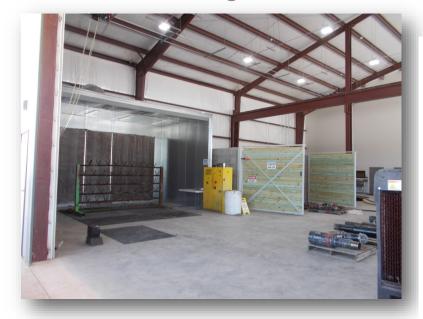

3280 SF Office: Reception; 8 Offices; Conference Room; 3

Restrooms; Kitchen/Break Room; IT

6320 SF Warehouse:

Break Room/Restrooms/Lockers

3 Overhead Doors: Electric 2-16' x 20' and 1—14' x 16'

10T Crane with 10" Slab8" Slab Garage/Apron

22' Eves & 32' Ridge

Fire Suppression

Radiant Heaters

Paint Booth

**LED Lighting** 

4 Acres 12" Crushed Concrete

Perimeter Fencing | Gated

Natural light