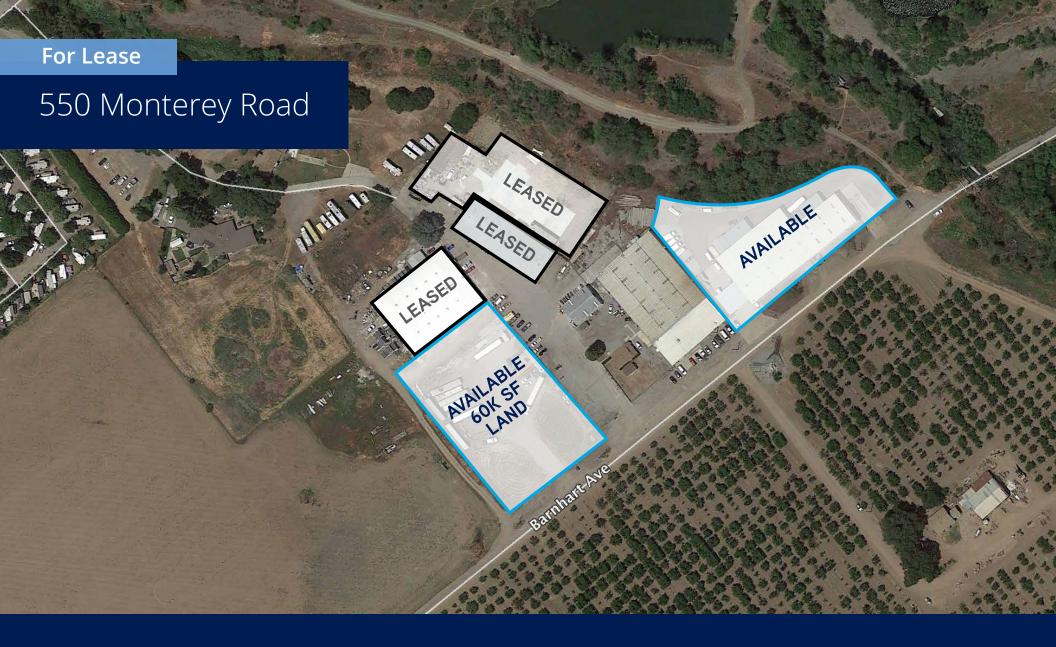

# Industrial/Warehouse Building with Fenced Yard for Lease

- 19,500 SF Industrial AG Facility
- Fenced Rear Yard
- \$0.90 Per Sq. Ft. per Month, Gross
- Zoned A40A
- 18'-20' Clear
- Three 12'x14' Grade Doors
- Dock Loading
- ±1,300 SF Office
- County of Santa Clara Jurisdiction
- Easy (5 min) Freeway Access off Bailey Ave or Cochrane Road
- 60,000 SF of Land Available (\$0.15/ft)
- Call to Tour