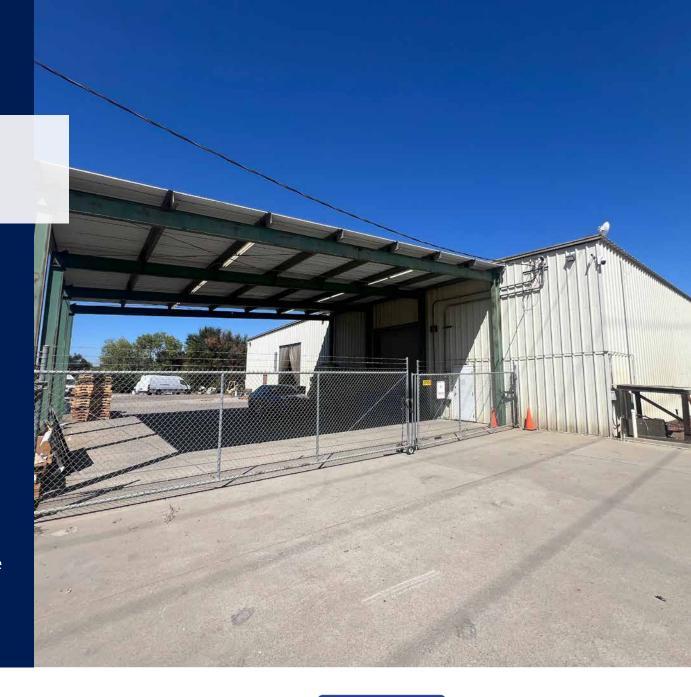

# Industrial/Warehouse Building with Fenced Yard for Lease

- 19,500 SF Industrial AG Facility
- Fenced Rear Yard
- \$0.90 Per Sq. Ft. per Month, Gross
- Zoned A40A
- 18'-20' Clear
- Three 12'x14' Grade Doors
- Dock Loading
- ±1,300 SF Office
- County of Santa Clara Jurisdiction
- Easy (5 min) Freeway Access off Bailey Ave or Cochrane Road
- 60,000 SF of Land Available (\$0.15/ft)
- Call to Tour