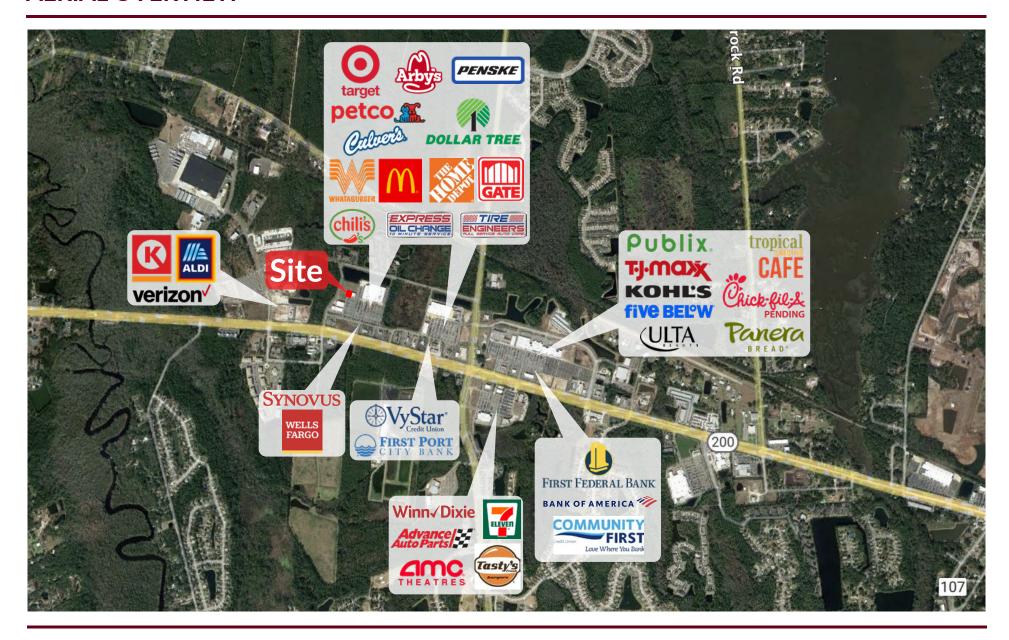

### **AERIAL OVERVIEW**

### **PROPERTY OVERVIEW**

Cantrell & Morgan is pleased to present the last remaining suite available within The Shoppes at Amelia Concourse, located in the heart of Yulee's primary retail corridor.

The Shoppes at Amelia Concourse offers Tenants the opportunity to be in an established retail center that benefits from the anchor draw of Home Depot and Super Target. Other surrounding retailers include; Starbucks, McDonalds, Zaxbys, Culvers, Petco, Wells Fargo, Chili's and so much more!

In addition to the 4,875 SF available, there are also two (2) developable pads totaling 1.45 acres entitled for future developments.

This center is located at the signalized intersection of Highway A1A and Chester Road in Yulee, serving the very rapidly growing immediate trade area.