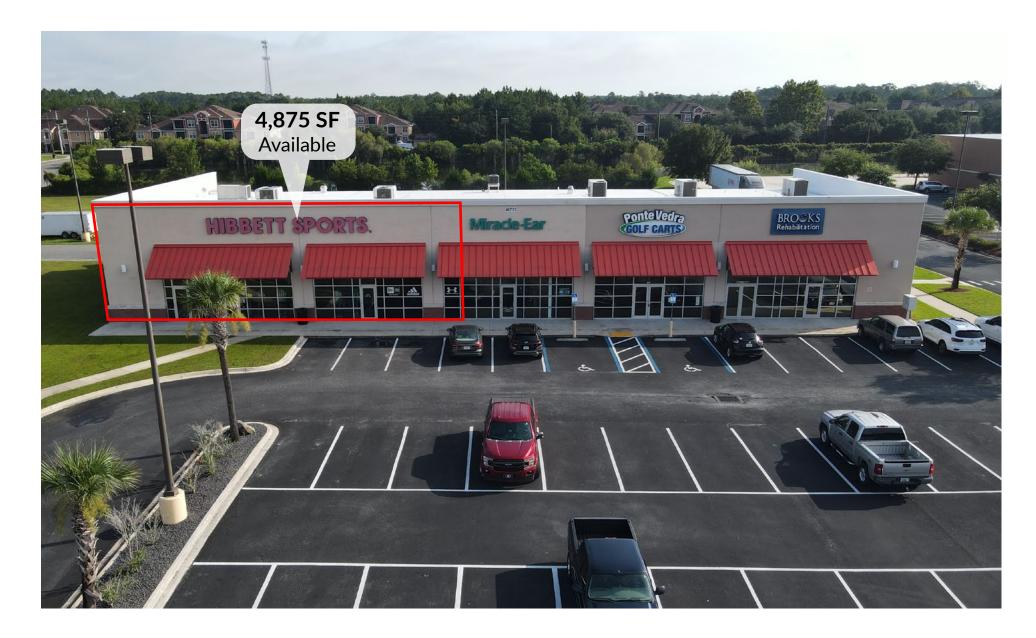

# 4,875 SF RETAIL | FOR LEASE

### **PROPERTY OVERVIEW**

Cantrell & Morgan is pleased to present the last remaining suite available within The Shoppes at Amelia Concourse, located in the heart of Yulee's primary retail corridor.

The Shoppes at Amelia Concourse offers Tenants the opportunity to be in an established retail center that benefits from the anchor draw of Home Depot and Super Target. Other surrounding retailers include; Starbucks, McDonalds, Zaxbys, Culvers, Petco, Wells Fargo, Chili's and so much more!

#### **PROPERTY HIGHLIGHTS**

- 4,875 SF Endcap Available
- Shadowed by Home Depot and Super Target
- Two (2) developable pads available
- Ample parking
- Average Households income of over \$100,000.00
- Signage available

### **AERIAL OVERVIEW**