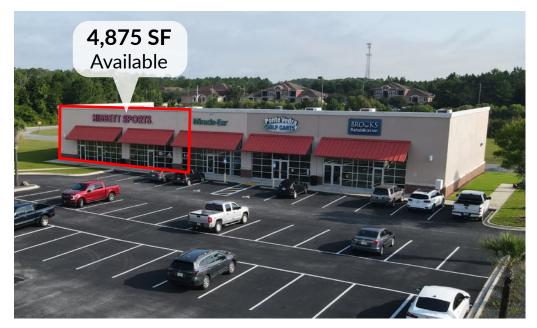

# 4,875 SF RETAIL | FOR LEASE

#### **PROPERTY HIGHLIGHTS**

- 4,875 SF Endcap Available
- Shadowed by Home Depot and Super Target
- Two (2) developable pads available
- Ample parking
- Average Households income of over \$100,000.00
- Signage available

## **SHOPPES AT AMELIA CONCOURSE**