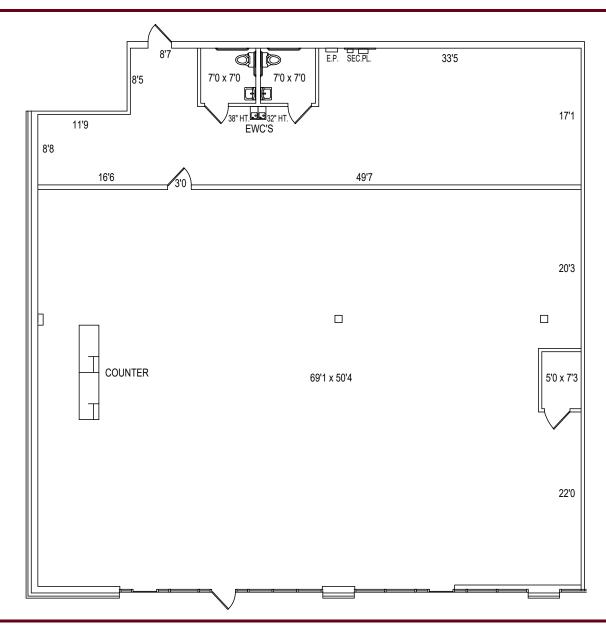

(2) developable pads totaling 1.45 acres entitled for future developments.

This center is located at the signalized intersection of Highway A1A and Chester Road in Yulee, serving the very rapidly growing immediate trade area.

#### **PROPERTY HIGHLIGHTS**

- 4,875 SF Endcap Available
- Shadowed by Home Depot and Super Target
- Two (2) developable pads available
- Ample parking
- Average Households income of over \$100,000.00
- Signage available

### **LEASING SUMMARY**

| Address:    | 463721 State Road 200, Yulee, FL 32097 |
|-------------|----------------------------------------|
| Lease Rate: | \$25/SF + \$7.50/SF NNN                |
| Size:       | 4,875 SF                               |
| Year Built: | 2006                                   |







## SITE PLAN - 4,875 SF ENDCAP





## **SHOPPES AT AMELIA CONCOURSE**





### **AERIAL OVERVIEW**