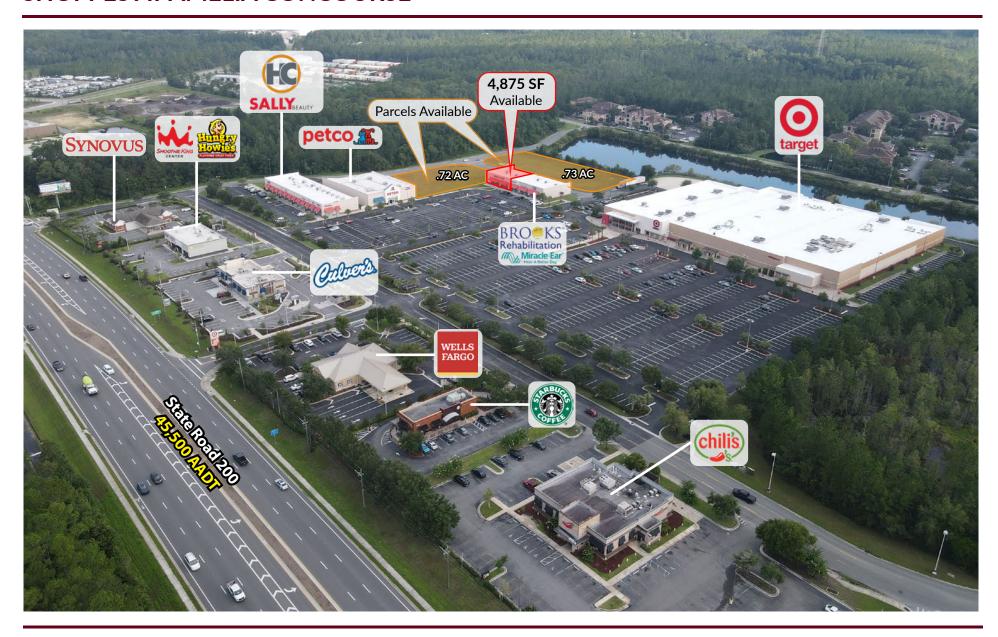

## SITE PLAN - 4,875 SF ENDCAP

In addition to the 4,875 SF available, there are also two (2) developable pads totaling 1.45 acres entitled for future developments.

This center is located at the signalized intersection of Highway A1A and Chester Road in Yulee, serving the very rapidly growing immediate trade area.

#### **PROPERTY HIGHLIGHTS**

- 4,875 SF Endcap Available
- Shadowed by Home Depot and Super Target
- Two (2) developable pads available
- Ample parking
- Average Households income of over \$100,000.00
- Signage available