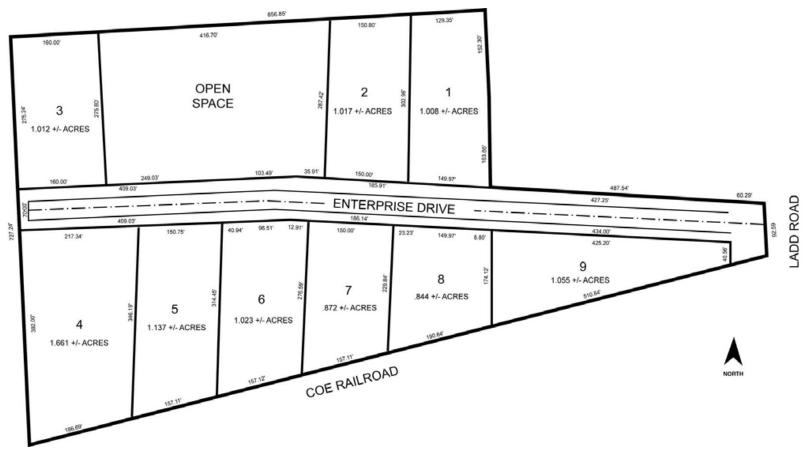

ENTERPRISE DRIVE LOTS 1-9 COMMERCE TWP., MICHIGAN

VACANT LAND FOR SALE 0.84 – 9.58 Acres Available

## **PROPERTY FEATURES**

- Individual lots are available for sale ranging in size from 0.84 – 9.58 acres
- Industrial zoning
- All utilities available on site
- Screened outside storage possible
- Excellent location close to I-96/M- 5/I-275
- Sale Price: \$175,000/acre

## Enterprise Drive – Commerce Twp., Michigan Vacant Land For Sale

Site Plan

For more information, please contact: JIM MONTGOMERY (248) 359 0614 jmontgomery@signatureassociates.com

SIGNATURE ASSOCIATES

One Towne Square, Suite 1200 Southfield, MI 48076 www.signatureassociates.com