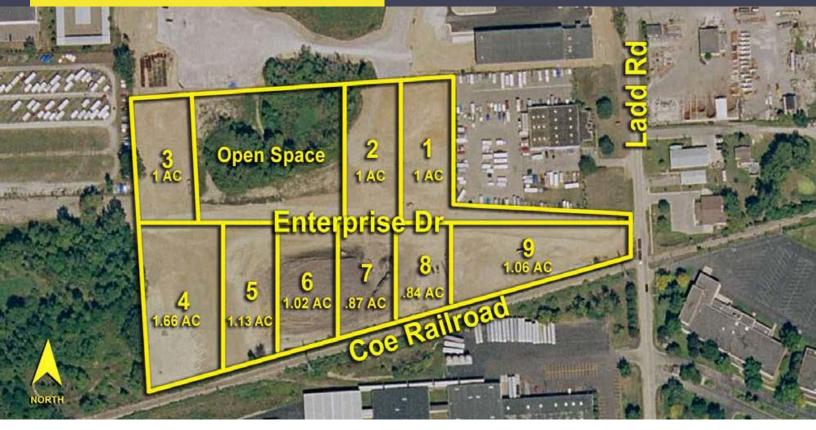

ENTERPRISE DRIVE LOTS 1-9 COMMERCE TWP., MICHIGAN

VACANT LAND FOR SALE 0.84 – 9.58 Acres Available

## **PROPERTY FEATURES**

- Individual lots are available for sale ranging in size from 0.84 – 9.58 acres
- Industrial zoning
- All utilities available on site
- Screened outside storage possible
- Excellent location close to I-96/M- 5/I-275
- Sale Price: \$175,000/acre

## Enterprise Drive – Commerce Twp., Michigan Vacant Land For Sale

Site Plan

For more information, please contact: JIM MONTGOMERY (248) 359 0614 jmontgomery@signatureassociates.com

SIGNATURE ASSOCIATES

One Towne Square, Suite 1200 Southfield, MI 48076 www.signatureassociates.com