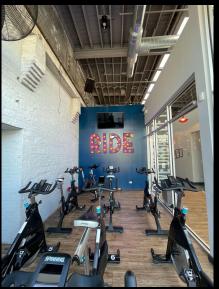

# Multi-Use Flex Space

For Lease

- 6,300 Sqft
- C Zoning
- Desirable
   Ravenswood
   neighborhood on
   Chicago's North Side
- Across the street from Ravenswood
   Metra station
- Close proximity to the Damen CTABrown Line station
- Central HVAC system
- Quiet yet highly visible street