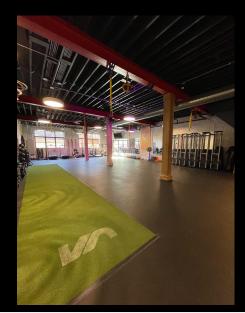

# Multi-Use Flex Space

For Lease

- 6,300 Sqft
- C Zoning
- Desirable
   Ravenswood
   neighborhood on
   Chicago's North Side
- Across the street from Ravenswood
   Metra station
- Close proximity to the Damen CTABrown Line station
- Central HVAC system
- Quiet yet highly visible street

### Facilities

- Soaring ceilings
  - o 12 ft at lowest and 20+ ft at highest