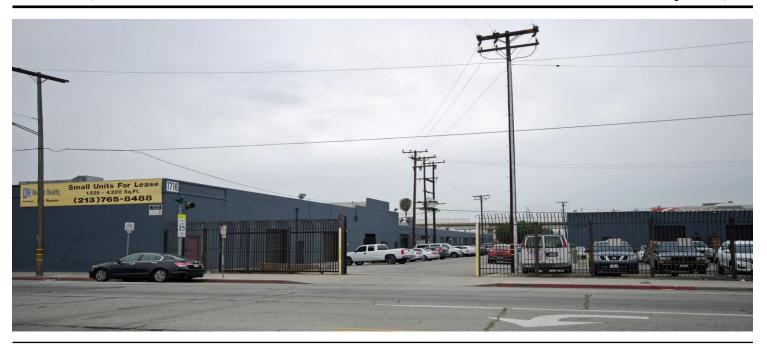

1531 E. Washington Blvd. Los Angeles, CA 90021 | 213-765-8488 Reavis Realty

**Available SF** 2,700 SF **Industrial For Lease Building Size** 98,740 SF

**Property Name: Barron Industrial Center** 

1716 E 58th PI, Unit 8, Los Angeles, CA 90001 Address:

Parking Spaces: 3

Const Status/Year Blt:

A: 150 V: 120/208 0: 3 W: 4

Holmes Ave/E 58th Pl **Cross Streets:** 

Barron Industrial Center

Ideal For Warehousing, Manufacturing & Creative Uses 3-Phase Power, Foil Ceiling, Fire Sprinklers Clear Span, Skylights, 3-Car Fenced Parking Gated Industrial Park Just Minutes From DTLA 3 Blocks From Intersection of Almeda & Slauson

2,700 SF | 1716 E 58TH PL., UNIT 8, LOS ANGELES, 90001