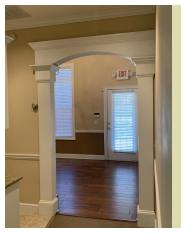

## FOR LEASE in CRABAPPLE AREA

- \* Approx. I I 30sf Corner Unit
- \* Front Office Features Cathedral Ceiling
- \* High Ceiling in Reception with Tray Detailing
- \* Reception can also accommodate Admin desk
- \* Signage Opportunity above Front Entrance
- \* Enjoy Plenty of Natural Light in All 4 Offices
- \* Wet Bar /Coffee Area close to Reception, with Granite Counter and Storage Cabinetry
- \* Mix of Wood, Ceramic Tile and Carpet Flooring
- \* Rear 2 Offices can be opened via French Doors
- \* Close to Restaurants, Banking, Starbucks, European Bakery, Fitness Facility, Daycare and more!
- \* Terrific Alpharetta/Milton Location—Don't wait on this opportunity to secure a great office suite for your business in dynamic North Fulton!