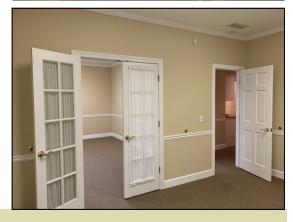

## FOR LEASE in CRABAPPLE AREA

- \* Approx. I I 30sf Corner Unit
- \* Front Office Features Cathedral Ceiling
- \* High Ceiling in Reception with Tray Detailing
- \* Reception can also accommodate Admin desk
- \* Signage Opportunity above Front Entrance
- \* Enjoy Plenty of Natural Light in All 4 Offices
- \* Wet Bar /Coffee Area close to Reception, with Granite Counter and Storage Cabinetry
- \* Mix of Wood, Ceramic Tile and Carpet Flooring
- \* Rear 2 Offices can be opened via French Doors
- \* Close to Restaurants, Banking, Starbucks, European Bakery, Fitness Facility, Daycare and more!
- \* Terrific Alpharetta/Milton Location—Don't wait on this opportunity to secure a great office suite for your business in dynamic North Fulton!