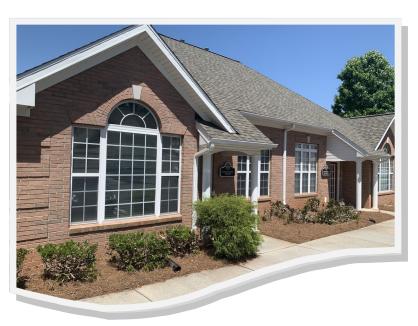

## FOR LEASE in CRABAPPLE AREA

- \* Approx. I I 30sf Corner Unit
- \* Front Office Features Cathedral Ceiling
- \* High Ceiling in Reception with Tray Detailing
- \* Reception can also accommodate Admin desk
- \* Signage Opportunity above Front Entrance
- \* Enjoy Plenty of Natural Light in All 4 Offices
- \* Wet Bar /Coffee Area close to Reception, with Granite Counter and Storage Cabinetry
- \* Mix of Wood, Ceramic Tile and Carpet Flooring
- \* Rear 2 Offices can be opened via French Doors
- \* Close to Restaurants, Banking, Starbucks, European Bakery, Fitness Facility, Daycare and more!
- \* Terrific Alpharetta/Milton Location—Don't wait on this opportunity to secure a great office suite for your business in dynamic North Fulton!

#### LEASE OPPORTUNITY!

- **Very Attractive Office Park**
- Park at Door Convenience
- Professional Office Campus
- 3+ Year Lease Preferred

CALL TODAY FOR MORE INFORMATION OR TO SCHEDULE A VISIT!