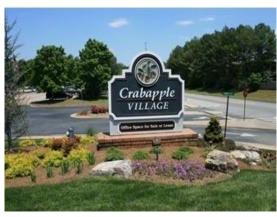

## FOR LEASE in CRABAPPLE AREA

- \* Approx. I I 30sf Corner Unit
- \* Front Office Features Cathedral Ceiling
- \* High Ceiling in Reception with Tray Detailing
- \* Reception can also accommodate Admin desk
- \* Signage Opportunity above Front Entrance
- \* Enjoy Plenty of Natural Light in All 4 Offices
- \* Wet Bar /Coffee Area close to Reception, with Granite Counter and Storage Cabinetry
- \* Mix of Wood, Ceramic Tile and Carpet Flooring
- \* Rear 2 Offices can be opened via French Doors
- \* Close to Restaurants, Banking, Starbucks, European Bakery, Fitness Facility, Daycare and more!
- \* Terrific Alpharetta/Milton Location—Don't wait on this opportunity to secure a great office suite for your business in dynamic North Fulton!