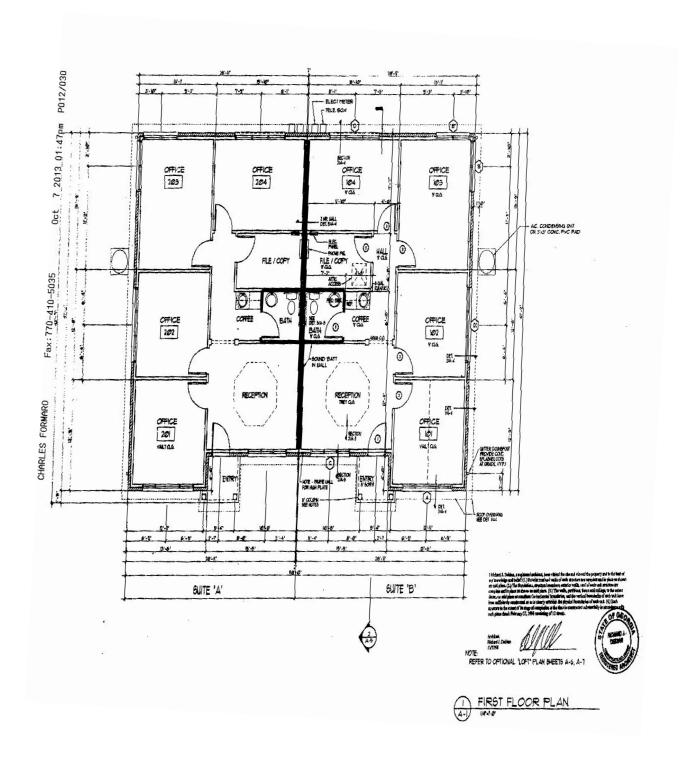

### **NOTE:**

This building consists of two approx. I I 30sf corner condo units. Suite 2202 is the left-side unit (Ste A).