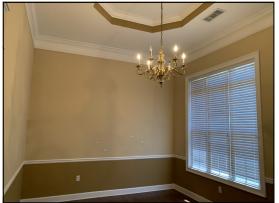

## FOR LEASE in CRABAPPLE AREA

- \* Approx. I I 30sf Corner Unit
- \* Front Office Features Cathedral Ceiling
- \* High Ceiling in Reception with Tray Detailing
- \* Reception can also accommodate Admin desk
- \* Signage Opportunity above Front Entrance
- \* Enjoy Plenty of Natural Light in All 4 Offices
- \* Wet Bar /Coffee Area close to Reception, with Granite Counter and Storage Cabinetry
- \* Mix of Wood, Ceramic Tile and Carpet Flooring
- \* Rear 2 Offices can be opened via French Doors
- \* Close to Restaurants, Banking, Starbucks, European Bakery, Fitness Facility, Daycare and more!
- \* Terrific Alpharetta/Milton Location—Don't wait on this opportunity to secure a great office suite for your business in dynamic North Fulton!