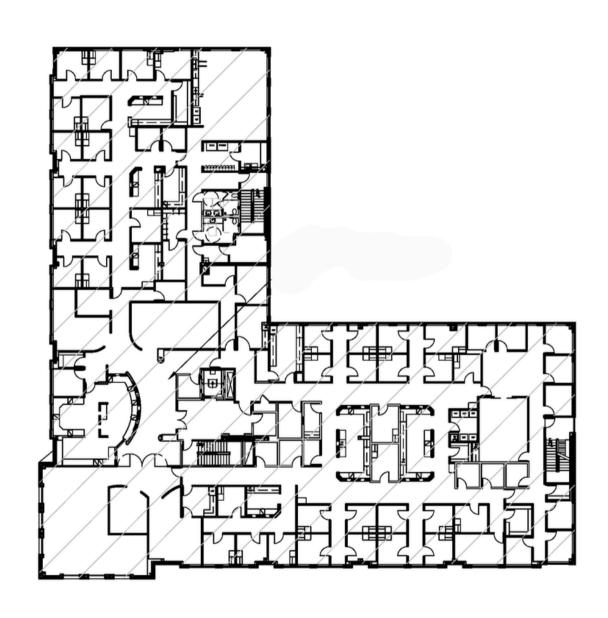

GHLIGHTS**

| BUILDING   | 40,704 SF   2 Stories                                                                                               |
|------------|---------------------------------------------------------------------------------------------------------------------|
| PARKING    | Surface                                                                                                             |
| YEAR BUILT | 2012                                                                                                                |
| LOCATION   | Located on Mt Juliet Road near<br>I-40 and minutes away from<br>Summit Medical Center and<br>Lebanon Medical Center |



## **SUITE 100**

**SUITE 100 | 2,203 RSF** 





TOWN CENTER MEDICAL PLAZA

### **SUITE 200**

SUITE 200 | 21,469 RSF



# HOLLADAY PROPERTIES

Healthcare Real Estate

At Holladay Properties, we redefine excellence in healthcare real estate. As industry leaders, we drive growth, creating valuable opportunities for both you and your communities.

### HOLLADAYPROPERTIES.COM



PARTNER WITH US
TODAY!
SCAN HERE!

## **CONTACT US TODAY!**

### **Chad DeRossett, CCIM**

VICE PRESIDENT OF BROKERAGE SERVICES CDEROSSETT@HOLLADAYPROPERTIES.COM

615-604-0885

### **Matt Siedow**

ASSOCIATE BROKER - HEALTHCARE
MSIEDOW@HOLLADAYPROPERTIES.COM

651-236-7725