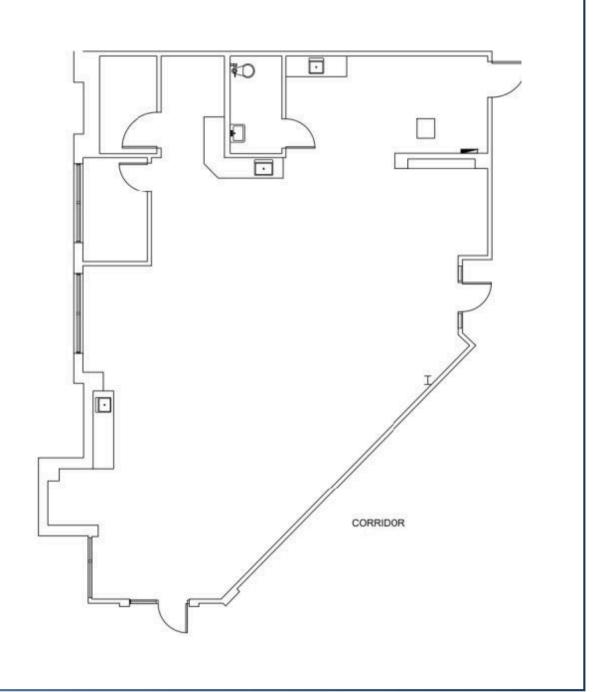

red patient drop-off area and ample surface parking.



#### **PROPERTY HIGHLIGHTS**

| BUILDING   | 40,704 SF   2 Stories                                                                                               |
|------------|---------------------------------------------------------------------------------------------------------------------|
| PARKING    | Surface                                                                                                             |
| YEAR BUILT | 2012                                                                                                                |
| LOCATION   | Located on Mt Juliet Road near<br>I-40 and minutes away from<br>Summit Medical Center and<br>Lebanon Medical Center |



## **SUITE 100**

**SUITE 100 | 2,203 RSF** 





TOWN CENTER MEDICAL PLAZA

### **SUITE 200**

SUITE 200 | 21,469 RSF



# HOLLADAY PROPERTIES

Healthcare Real Estate

At Holladay Properties, we redefine excellence in healthcare real estate. As industry leaders, we drive growth, creating valuable opportunities for both you and your communities.

### HOLLADAYPROPERTIES.COM



PARTNER WITH US
TODAY!
SCAN HERE!

## **CONTACT US TODAY!**

### **Chad DeRossett, CCIM**

VICE PRESIDENT OF BROKERAGE SERVICES CDEROSSETT@HOLLADAYPROPERTIES.COM

615-604-0885

### **Matt Siedow**

ASSOCIATE BROKER - HEALTHCARE
MSIEDOW@HOLLADAYPROPERTIES.COM

651-236-7725