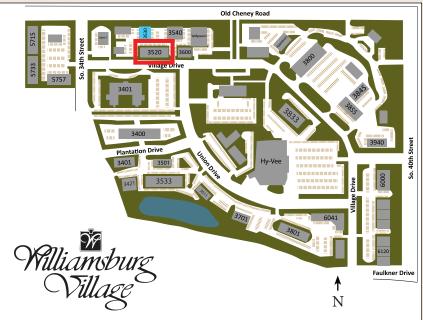

## **AVAILABLE FOR LEASE**

3520 Village Drive, Suite 200 Lincoln, NE 68516

Williamsburg Village, a beautiful, spacious colonial style community, is located on the corner of 40<sup>th</sup> and Old Cheney with access to professional businesses, schools, shopping, dining, entertainment, and grocery stores. With the advantages of its proximity to one of the busier intersections in South Lincoln, Williamsburg Village still offers a quiet environment with beautiful landscaping, mature trees, and bicycle/walking paths around the lake.

**Property Type:** Retail

**Zoning:** O3 - Office Park

Parking: 4 stalls per 1,000 Sq. Ft.

Building Size: 9,603 Sq. Ft.

Cross Streets: 34th & Old Cheney