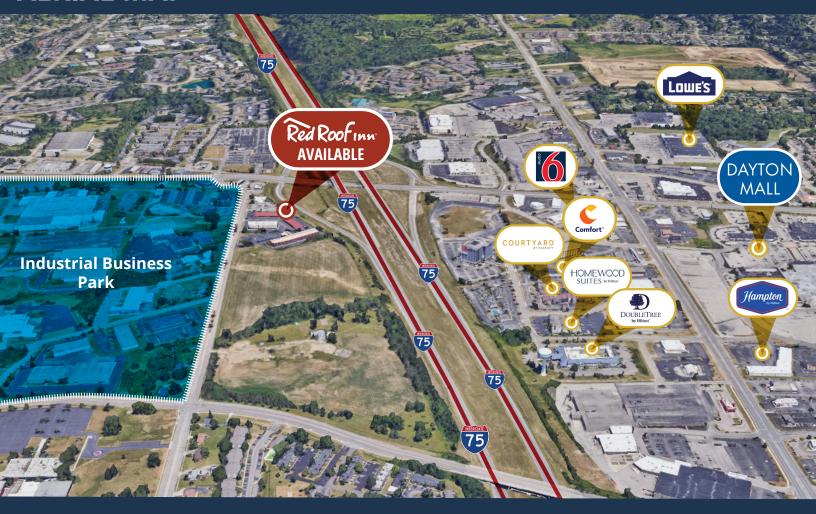

### **AERIAL MAP**

Miamisburg, OH has excellent location along I-75 and interchange 675, with many demand driver businesses and amenities nearby.

CURŌ BRKG

KISHEN DAS | KISHEN@CUROBRKG.COM | (419) 371-0490

#### **HIGHWAY**

- » Highway Visibility I-75
- » Less than a mile off of exit 44

#### LOCATION

- » 10 miles from Downtown Dayton, OH
- » 1-2 miles from Dayton Mall