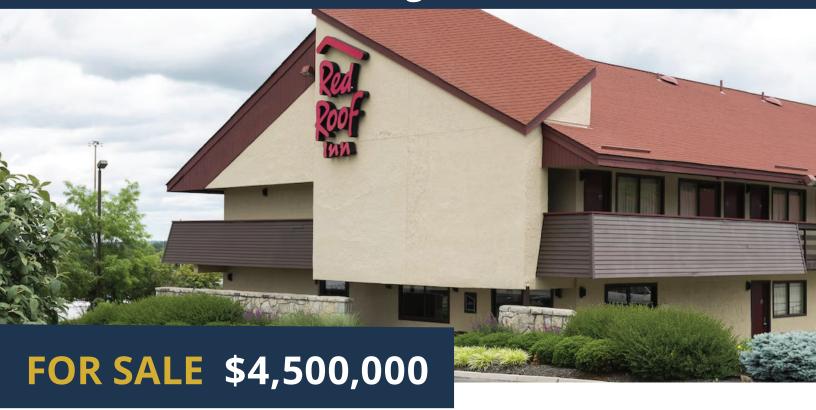

# CURO BRKG

# 222 Byers Road **Miamisburg, OH 45342**

| # OF KEYS:             | 107         |
|------------------------|-------------|
| SALE TYPE:             | INVESTMENT  |
| PROPERTY TYPE:         | HOSPITALITY |
| PROPERTY SUB-TYPE:     | HOTEL       |
| LOT SIZE:              | 2.148 ACRES |
| # OF STORIES:          | 2           |
| YEAR BUILT/ RENOVATED: | 1974/2019   |

#### **INVESTMENT**

» Turn key asset

CURO BRKG

KISHEN DAS | KISHEN@CUROBRKG.COM | (419) 371-0490