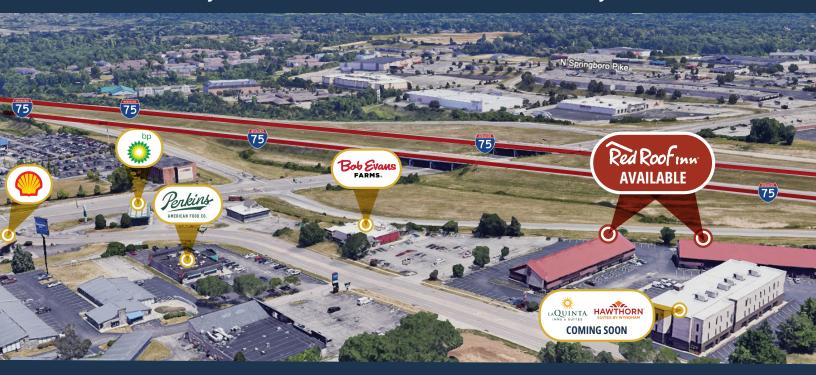

### **AERIAL MAP**

Miamisburg, OH has excellent location along I-75 and interchange 675, with many demand driver businesses and amenities nearby.

CURŌ BRKG

KISHEN DAS | KISHEN@CUROBRKG.COM | (419) 371-0490

#### **HIGHWAY**

- » Highway Visibility I-75
- » Less than a mile off of exit 44

#### LOCATION

- » 10 miles from Downtown Dayton, OH
- » 1-2 miles from Dayton Mall

#### **AMENITIES:**

- » Value Property
- » Surrounded by amenitites