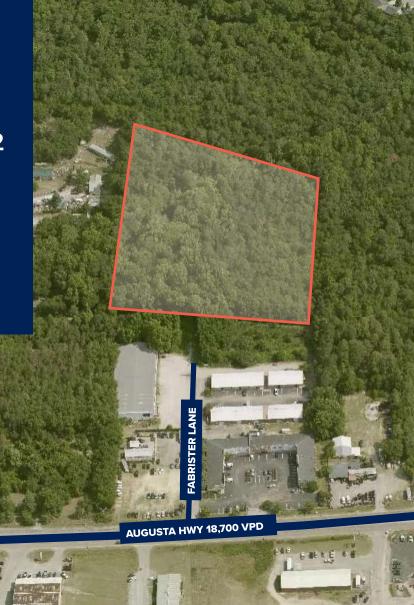

### ASSET SUMMARY

| ADDRESS      | Fabrister Lane            |
|--------------|---------------------------|
| CITY, STATE  | Lexington, South Carolina |
| COUNTY / ZIP | Lexington / 29072         |
| CURRENT USE  | Unimproved Property       |

| ZONING         | ID (Intensive Development) |
|----------------|----------------------------|
| SITE SIZE (AC) | 6.74                       |
| PARCEL NO.     | 004200-03-262              |
| WATER          | Available on Site          |
| SEWER          | Available on Site          |