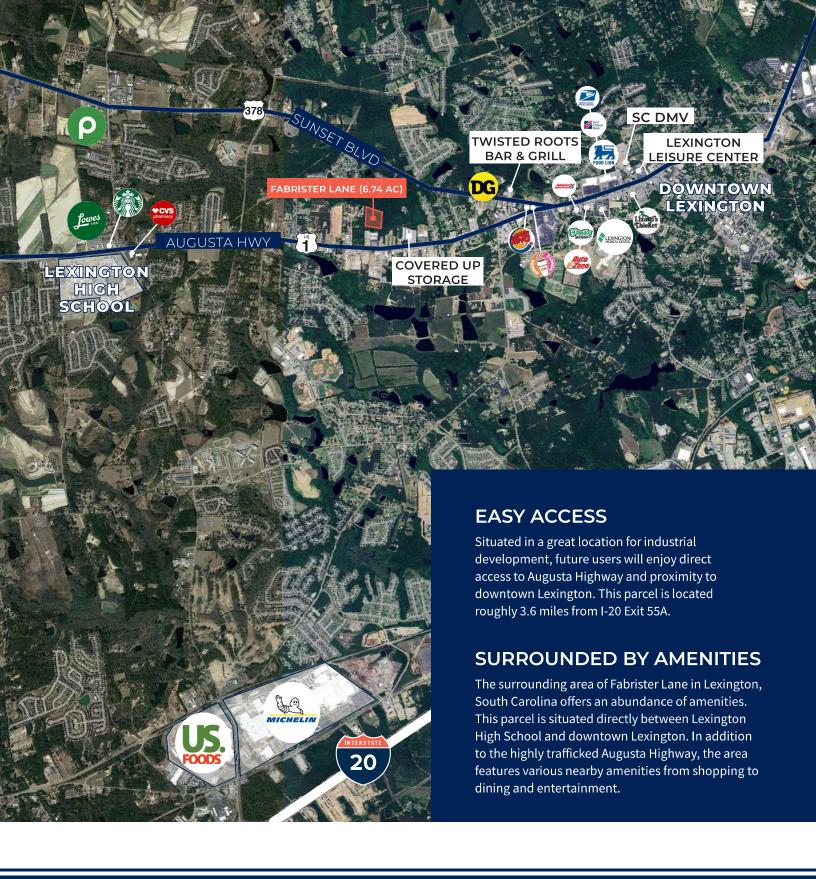

### ASSET SUMMARY

| ADDRESS      | Fabrister Lane            |
|--------------|---------------------------|
| CITY, STATE  | Lexington, South Carolina |
| COUNTY / ZIP | Lexington / 29072         |
| CURRENT USE  | Unimproved Property       |

| ZONING         | ID (Intensive Development) |
|----------------|----------------------------|
| SITE SIZE (AC) | 6.74                       |
| PARCEL NO.     | 004200-03-262              |
| WATER          | Available on Site          |
| SEWER          | Available on Site          |