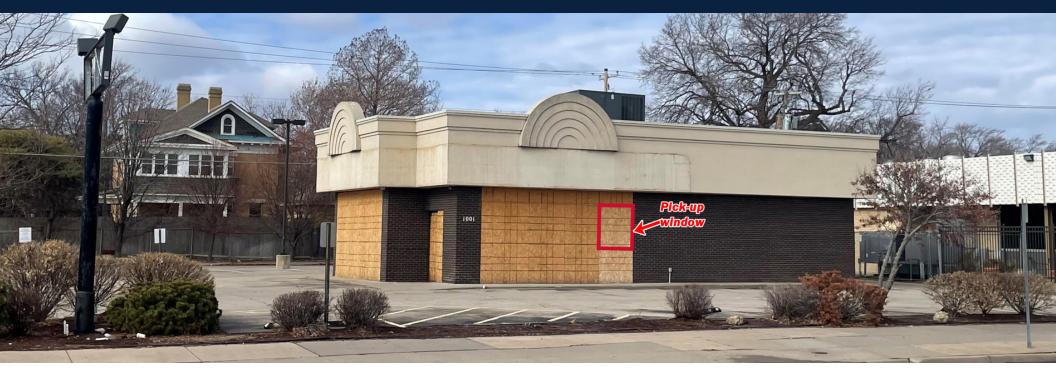

### **PROPERTY HIGHLIGHTS**

- Former restaurant space available with drivethru possibility.
- Existing pick up window on east side of building.
- Large pole sign available fronting Broadway.
- Close access to Via Christi Hospital to the east.
- Neighboring businesses include; Saigon, Artichoke Sandwich Bar, Spangles and many more.