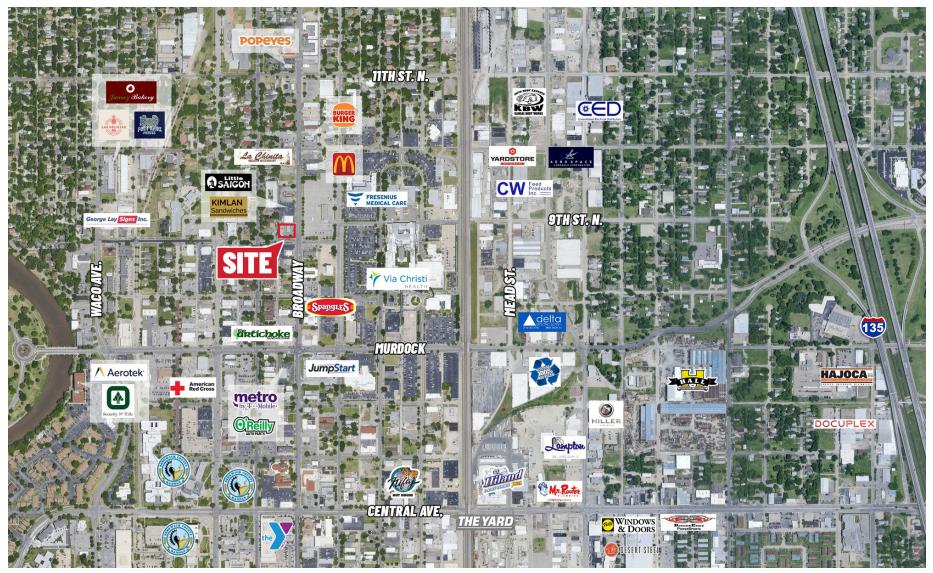

### **PROPERTY HIGHLIGHTS**

- Former restaurant space available with drivethru possibility.
- Existing pick up window on east side of building.
- Large pole sign available fronting Broadway.
- Close access to Via Christi Hospital to the east.
- Neighboring businesses include; Saigon, Artichoke Sandwich Bar, Spangles and many more.