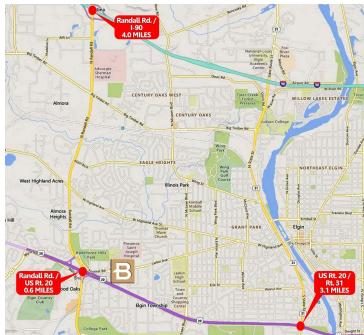

#### LOCATION DESCRIPTION

Located on Business Route US 20, close to Randall Road/US Rt. 20 interchange.