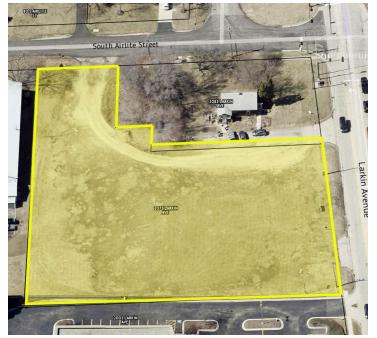

# **1.52± Acres** Land Property For Sale

## 2075 LARKIN AVE., ELGIN, IL 60123

#### **PROPERTY OVERVIEW**

- 1.52± Acre Site
- Zoned AB
- Kane County
- Utilities To Site
- 2 Ingress/Egress Points
- Close To Major Transportation Routes
- Great Visibility, Access
- Sale Price Subject To Offer