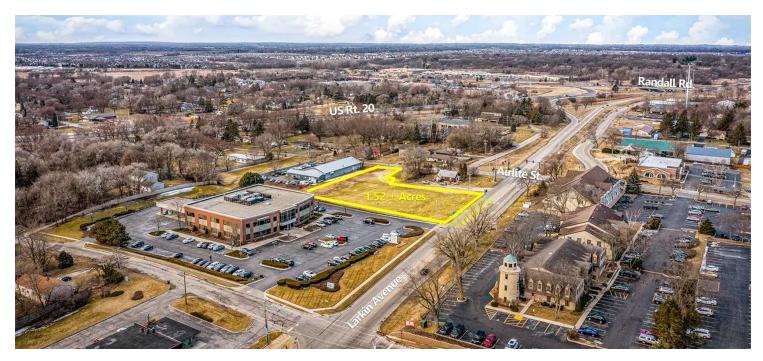

# **1.52± Acres** Land Property For Sale

## 2075 LARKIN AVE., ELGIN, IL 60123

#### LOCATION DESCRIPTION

Located on Business Route US 20, close to Randall Road/US Rt. 20 interchange.

#### **PROPERTY OVERVIEW**

- 1.52± Acre Site
- Zoned AB
- Kane County
- Utilities To Site
- 2 Ingress/Egress Points
- Close To Major Transportation Routes
- Great Visibility, Access
- Sale Price Subject To Offer