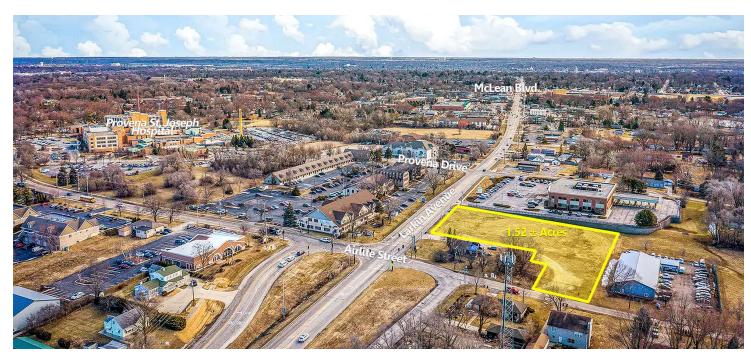

# **1.52± Acres** Land Property For Sale

## 2075 LARKIN AVE., ELGIN, IL 60123

#### LOCATION DESCRIPTION

Located on Business Route US 20, close to Randall Road/US Rt. 20 interchange.

#### **PROPERTY OVERVIEW**

- 1.52± Acre Site
- Zoned AB
- Kane County
- Utilities To Site
- 2 Ingress/Egress Points
- Close To Major Transportation Routes
- Great Visibility, Access
- Sale Price Subject To Offer