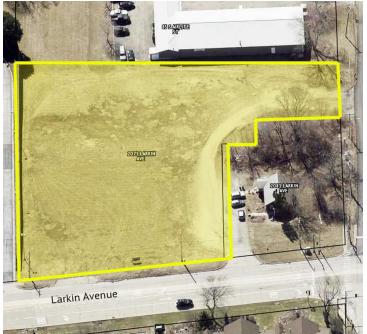

#### **PROPERTY OVERVIEW**

- 1.52± Acre Site
- Zoned AB
- Kane County
- Utilities To Site
- 2 Ingress/Egress Points
- Close To Major Transportation Routes
- Great Visibility, Access
- Sale Price Subject To Offer