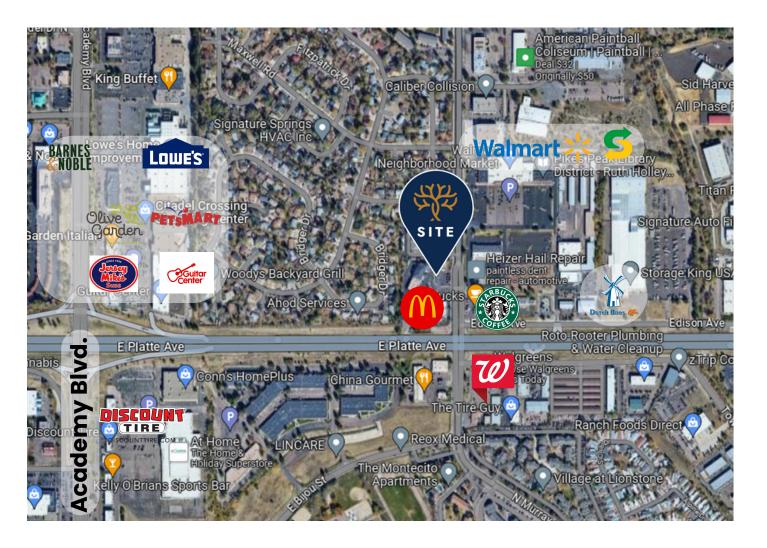

## AERIAL Map

## TRAFFIC COUNTS (Murray Blvd. & Platte Blvd.): 80,000 VPD

Information contained herein, while not guaranteed, is from sources we believe reliable. Price, terms and conditions are subject to change without notice. Thrive Commercial Partners acting as Landlord's/Seller's Agent: A Landlord's/Seller's agent works solely on behalf of the Landlord/Seller to promote the interests of the Landlord/Seller with the utmost good faith, loyalty and fidelity. The agent negotiates on behalf of and acts as the advocate for the Landlord/Seller.