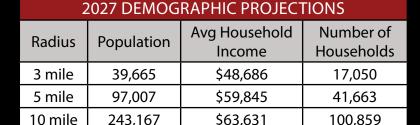

show/?m=MphNqLZn2bM

INDIVIDUAL THEATRE: <a href="https://my.matterport.com/">https://my.matterport.com/</a>

show/?m=sza2FEBkjAK

Source: U.S. Census Bureau. Esri forecasts for 2022 and 2027.

For more information, contact: