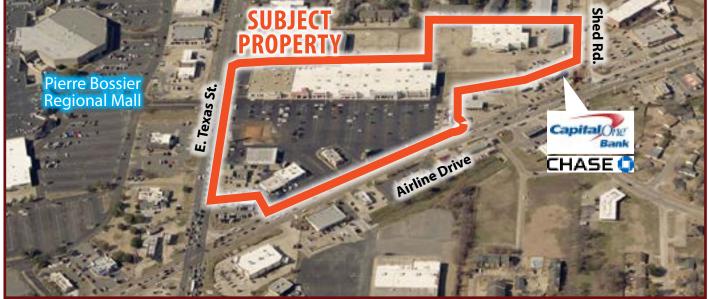

# BOSSIER CORNERS SHOPPING CENTER

2001 AIRLINE DR. & 2790 SHED RD., BOSSIER CITY, LA 71111

- Located at the Corner of the Busiest Intersection in Bossier City - 55,000 Plus Cars Daily
- 1.7 Miles from Barksdale Air Force Base with Approx.
  14,500 Military, Reserve, & Civilian Personnel
- 3.6 Miles from Bossier Parish Community College with 6,300+ Students
- Located Across from Regional Mall, Offers Great Visibility for Retailers
- Quick Access to and from Interstate 20, North Louisiana's East/West Main Corridor
- Great Tenant Mix and Synergy