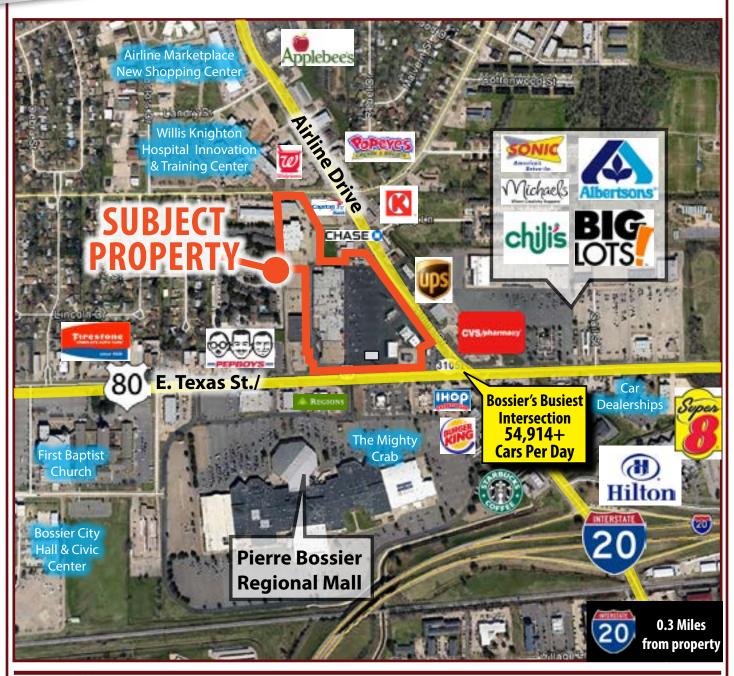

# BOSSIER CORNERS SHOPPING CENTER

2001 AIRLINE DR. & 2790 SHED RD., BOSSIER CITY, LA 71111

- Located at the Corner of the Busiest Intersection in Bossier City - 55,000 Plus Cars Daily
- 1.7 Miles from Barksdale Air Force Base with Approx.
  14,500 Military, Reserve, & Civilian Personnel
- 3.6 Miles from Bossier Parish Community College with 6,300+ Students
- Located Across from Regional Mall, Offers Great Visibility for Retailers
- Quick Access to and from Interstate 20, North Louisiana's East/West Main Corridor
- Great Tenant Mix and Synergy