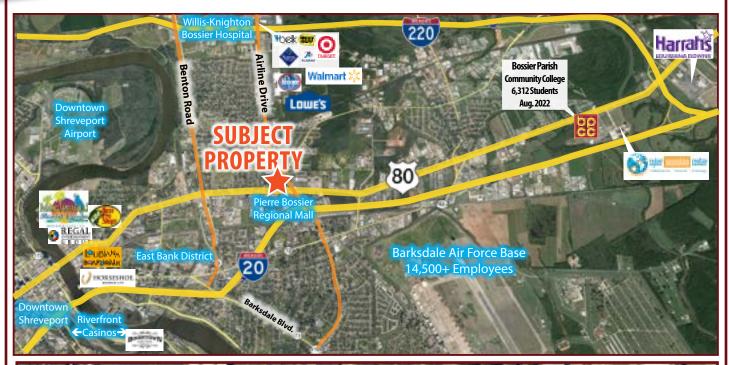

# BOSSIER CORNERS SHOPPING CENTER

2001 AIRLINE DR. & 2790 SHED RD., BOSSIER CITY, LA 71111

- Located at the Corner of the Busiest Intersection in Bossier City - 55,000 Plus Cars Daily
- 1.7 Miles from Barksdale Air Force Base with Approx.
  14,500 Military, Reserve, & Civilian Personnel
- 3.6 Miles from Bossier Parish Community College with 6,300+ Students
- Located Across from Regional Mall, Offers Great Visibility for Retailers
- Quick Access to and from Interstate 20, North Louisiana's East/West Main Corridor
- Great Tenant Mix and Synergy