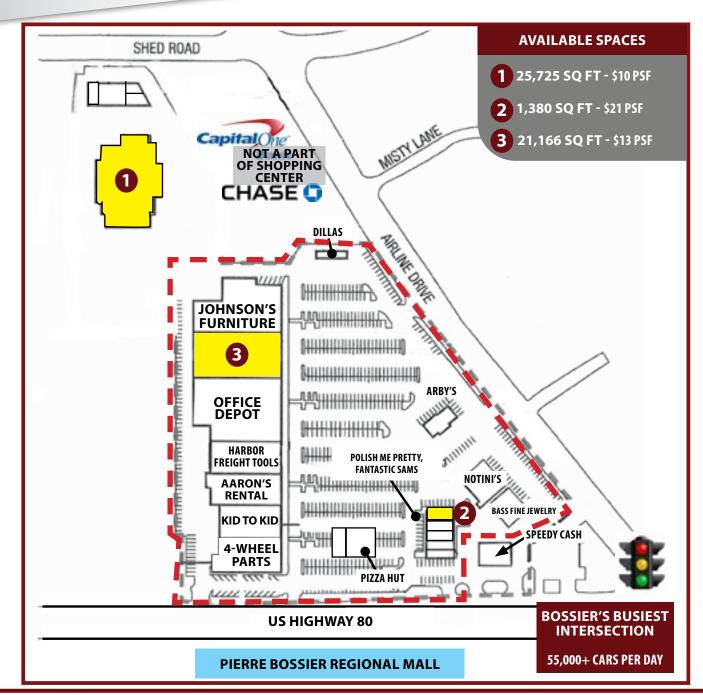

### **TENANTS INCLUDE:**

- Aaron's Rentals
- Harbor Freight
- 2nd & Charles
- Office Depot
- Kid to Kid
- 4-Wheel Parts
- Johnson's Furniture
- Notini's
- Arby's
- Dillas
- Smoothie King
- Pizza Hut
- Fantastic Sams
- Speedy Cash
- Bass Fine Jewelry
- Polish Me Pretty
- Paycheck Loans of Louisiana