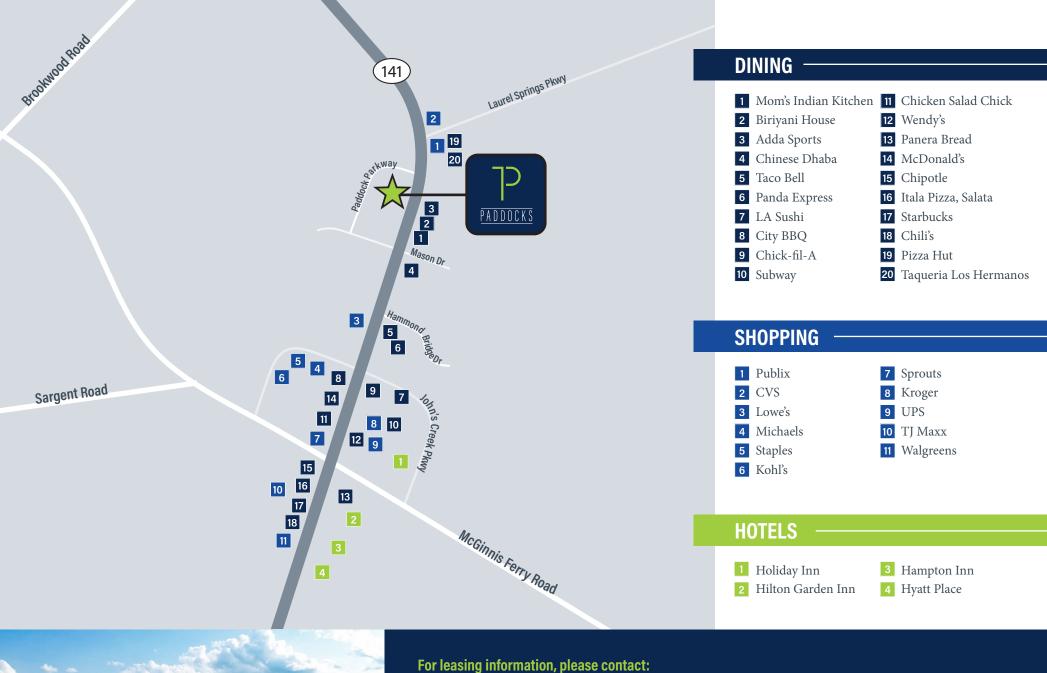

### **LOCATION HIGHLIGHTS**

- Conveniently accessible via Hwy 141 with close access to GA 400
- Great visibility and excellent access to Johns Creek amenities, offering more than 1 million SF of retail shopping, restaurants, medical and financial services and more
- First property in Johns Creek traveling from the north on Hwy 141