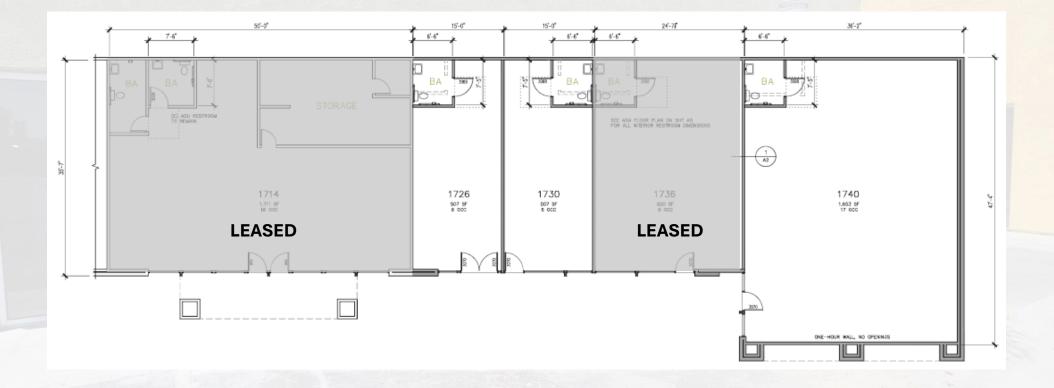

## **FLOOR PLAN**

## **AVAILABILITY**

± 507 SF - 2,667 SF (Contiguous) Retail Space

- ± 1726 Euclid Ave: 507 SF: open retail with 1 restroom
- ± 1730 Euclid Ave: 507 SF: open retail with 1 restroom
- ± 1740 Euclid Ave: 1,653 SF: open retail with 1 restroom