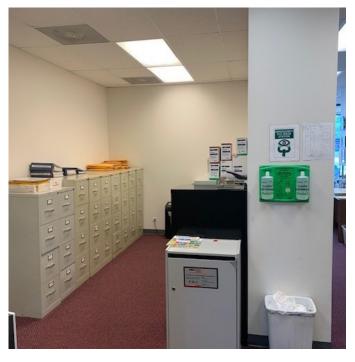

#### **INTERIOR PHOTOS**

#### PROPERTY HIGHLIGHTS:

PRIME RETAIL/OFFICE SPACE IN EXCELLENT CONDITION

OWNED AND METICULOUSLY MAINTAINED FOR 33 YEARS AS A DAYCARE OFFICE, THIS VERSATILE PROPERTY IS IN EXCELLENT CONDITION AND READY FOR A VARIETY OF USES. THE SPACE FEATURES THREE ADA-COMPLIANT RESTROOMS AND MULTIPLE WELL-APPOINTED OFFICES, INCLUDING:

WEST FRONT OFFICE: 10 X 14

WEST MIDDLE OFFICE: 10 X 14

STORAGE AREA: 20 X 7

KITCHENETTE: 16 X 14.3

EAST OFFICE: 13.2 X 11.2

MIDDLE OFFICE: 11 X 11

ADDITIONALLY, THE PROPERTY OFFERS PARKING FOR UP TO EIGHT VEHICLES. THIS ADAPTABLE SPACE IS PERFECT FOR RETAIL. OFFICE. OR ANY OTHER USE YOU ENVISION.