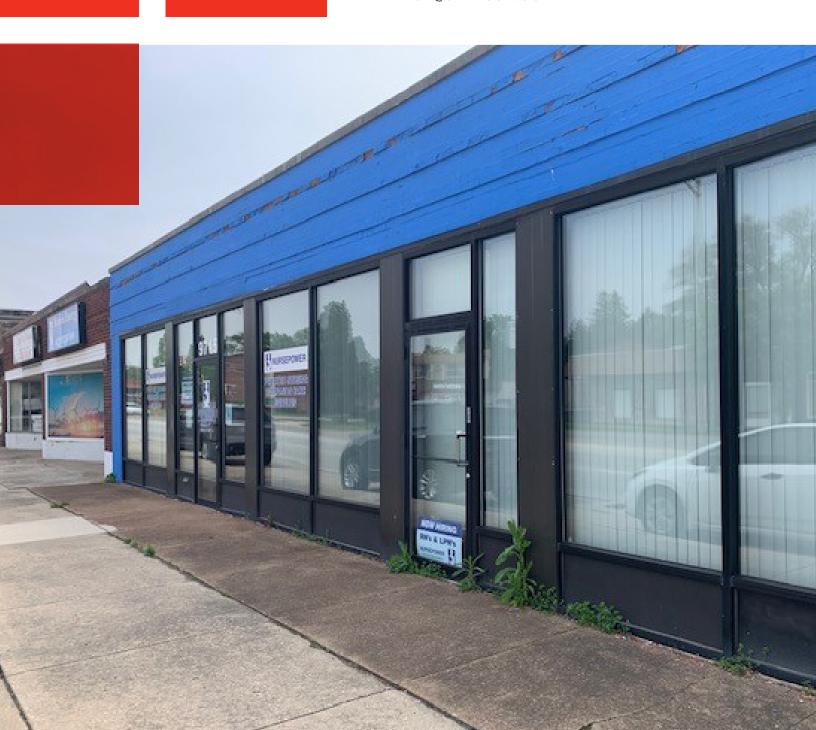

#### PROPERTY HIGHLIGHTS:

PRIME RETAIL/OFFICE SPACE IN EXCELLENT CONDITION

OWNED AND METICULOUSLY MAINTAINED FOR 33 YEARS AS A DAYCARE OFFICE, THIS VERSATILE PROPERTY IS IN EXCELLENT CONDITION AND READY FOR A VARIETY OF USES. THE SPACE FEATURES THREE ADA-COMPLIANT RESTROOMS AND MULTIPLE WELL-APPOINTED OFFICES, INCLUDING:

WEST FRONT OFFICE: 10 X 14

WEST MIDDLE OFFICE: 10 X 14

STORAGE AREA: 20 X 7

KITCHENETTE: 16 X 14.3

EAST OFFICE: 13.2 X 11.2

MIDDLE OFFICE: 11 X 11

ADDITIONALLY, THE PROPERTY OFFERS PARKING FOR UP TO EIGHT VEHICLES. THIS ADAPTABLE SPACE IS PERFECT FOR RETAIL. OFFICE. OR ANY OTHER USE YOU ENVISION.