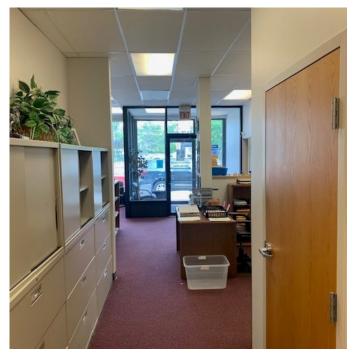

#### **INTERIOR PHOTOS**

#### PROPERTY HIGHLIGHTS:

PRIME RETAIL/OFFICE SPACE IN EXCELLENT CONDITION

OWNED AND METICULOUSLY MAINTAINED FOR 33 YEARS AS A DAYCARE OFFICE, THIS VERSATILE PROPERTY IS IN EXCELLENT CONDITION AND READY FOR A VARIETY OF USES. THE SPACE FEATURES THREE ADA-COMPLIANT RESTROOMS AND MULTIPLE WELL-APPOINTED OFFICES, INCLUDING:

WEST FRONT OFFICE: 10 X 14

WEST MIDDLE OFFICE: 10 X 14

STORAGE AREA: 20 X 7

KITCHENETTE: 16 X 14.3

EAST OFFICE: 13.2 X 11.2

MIDDLE OFFICE: 11 X 11

ADDITIONALLY, THE PROPERTY OFFERS PARKING FOR UP TO EIGHT VEHICLES. THIS ADAPTABLE SPACE IS PERFECT FOR RETAIL. OFFICE. OR ANY OTHER USE YOU ENVISION.