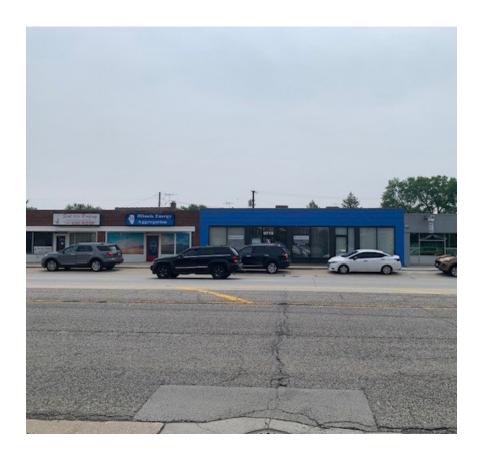

## FOR SALE 9715 SOUTHWEST HWY OAK LAWN, IL

JAMESON.

BARRY KADISH

COMMERCIAL REAL ESTATE SPECIALIST 312.502.5297 BKADISH@JAMESON.COM



## **EXECUTIVE SUMMARY**



SALE PRICE

\$399,000

AVAILABLE SPACE

2,500 SF

ZONING

C2

MARKET

OAK LAWN

YEAR BUILT

1945

#### PROPERTY HIGHLIGHTS:

PRIME RETAIL/OFFICE SPACE IN EXCELLENT CONDITION

OWNED AND METICULOUSLY MAINTAINED FOR 33 YEARS AS A DAYCARE OFFICE, THIS VERSATILE PROPERTY IS IN EXCELLENT CONDITION AND READY FOR A VARIETY OF USES. THE SPACE FEATURES THREE ADA-COMPLIANT RESTROOMS AND MULTIPLE WELL-APPOINTED OFFICES, INCLUDING:

WEST FRONT OFFICE: 10 X 14

WEST MIDDLE OFFICE: 10 X 14

STORAGE AREA: 20 X 7

KITCHENETTE: 16 X 14.3

EAST OFFICE: 13.2 X 11.2

MIDDLE OFFICE: 11 X 11

ADDITIONALLY, THE PROPERTY OFFERS PARKING FOR UP TO EIGHT VEHICLES. THIS ADAPTABLE SPACE IS PERFECT FOR RETAIL. OFFICE. OR ANY OTHER USE YOU ENVISION.



#### **INTERIOR PHOTOS**

### 9715 SOUTHWEST HWY OAK LAWN, IL