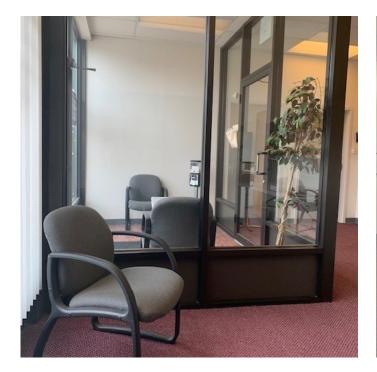

**



SALE PRICE

\$399,000

AVAILABLE SPACE

2,500 SF

ZONING

C2

MARKET

OAK LAWN

YEAR BUILT

1945

#### PROPERTY HIGHLIGHTS:

PRIME RETAIL/OFFICE SPACE IN EXCELLENT CONDITION

OWNED AND METICULOUSLY MAINTAINED FOR 33 YEARS AS A DAYCARE OFFICE, THIS VERSATILE PROPERTY IS IN EXCELLENT CONDITION AND READY FOR A VARIETY OF USES. THE SPACE FEATURES THREE ADA-COMPLIANT RESTROOMS AND MULTIPLE WELL-APPOINTED OFFICES, INCLUDING:

WEST FRONT OFFICE: 10 X 14

WEST MIDDLE OFFICE: 10 X 14

STORAGE AREA: 20 X 7

KITCHENETTE: 16 X 14.3

EAST OFFICE: 13.2 X 11.2

MIDDLE OFFICE: 11 X 11

ADDITIONALLY, THE PROPERTY OFFERS PARKING FOR UP TO EIGHT VEHICLES. THIS ADAPTABLE SPACE IS PERFECT FOR RETAIL. OFFICE. OR ANY OTHER USE YOU ENVISION.



#### **INTERIOR PHOTOS**

### 9715 SOUTHWEST HWY OAK LAWN, IL









BARRY KADISH

COMMERCIAL REAL ESTATE SPECIALIST
312.502.5297

BKADISH@JAMESON.COM

#### MARKET & LOCATION INFORMATION

9715 SOUTHWEST HWY OAK LAWN, IL



# **DEMOGRAPHIC INSIGHTS**9715 SOUTHWEST HWY OAK LAWN, IL





COMMERCIAL REAL ESTATE SPECIALIST

312.502.5297 BKADISH@JAMESON.COM