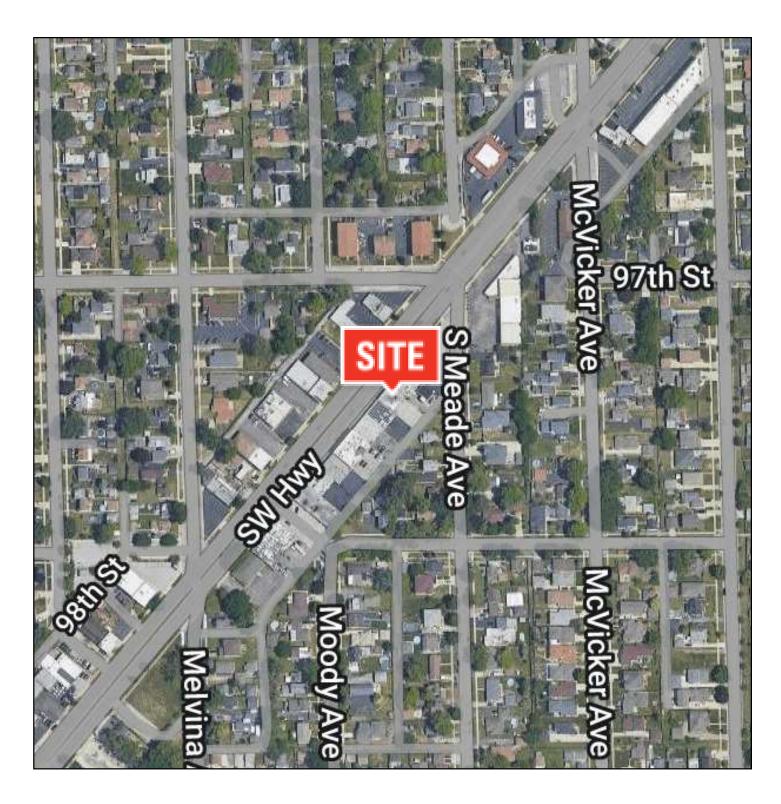

EXCELLENT CONDITION

OWNED AND METICULOUSLY MAINTAINED FOR 33 YEARS AS A DAYCARE OFFICE, THIS VERSATILE PROPERTY IS IN EXCELLENT CONDITION AND READY FOR A VARIETY OF USES. THE SPACE FEATURES THREE ADA-COMPLIANT RESTROOMS AND MULTIPLE WELL-APPOINTED OFFICES, INCLUDING:

WEST FRONT OFFICE: 10 X 14

WEST MIDDLE OFFICE: 10 X 14

STORAGE AREA: 20 X 7

KITCHENETTE: 16 X 14.3

EAST OFFICE: 13.2 X 11.2

MIDDLE OFFICE: 11 X 11

ADDITIONALLY, THE PROPERTY OFFERS PARKING FOR UP TO EIGHT VEHICLES. THIS ADAPTABLE SPACE IS PERFECT FOR RETAIL. OFFICE. OR ANY OTHER USE YOU ENVISION.



#### **INTERIOR PHOTOS**

### 9715 SOUTHWEST HWY OAK LAWN, IL









BARRY KADISH

COMMERCIAL REAL ESTATE SPECIALIST
312.502.5297

BKADISH@JAMESON.COM

#### MARKET & LOCATION INFORMATION

9715 SOUTHWEST HWY OAK LAWN, IL



# **DEMOGRAPHIC INSIGHTS**9715 SOUTHWEST HWY OAK LAWN, IL





COMMERCIAL REAL ESTATE SPECIALIST

312.502.5297 BKADISH@JAMESON.COM