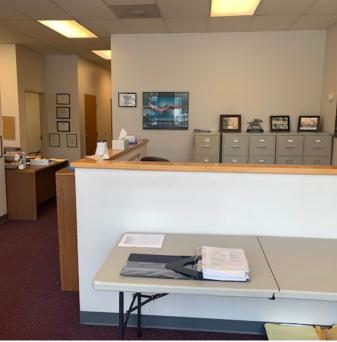

SALE PRICE

\$399,000

AVAILABLE SPACE

2,500 SF

ZONING

C2

MARKET

OAK LAWN

YEAR BUILT

1945

#### PROPERTY HIGHLIGHTS:

PRIME RETAIL/OFFICE SPACE IN EXCELLENT CONDITION

OWNED AND METICULOUSLY MAINTAINED FOR 33 YEARS AS A DAYCARE OFFICE, THIS VERSATILE PROPERTY IS IN EXCELLENT CONDITION AND READY FOR A VARIETY OF USES. THE SPACE FEATURES THREE ADA-COMPLIANT RESTROOMS AND MULTIPLE WELL-APPOINTED OFFICES, INCLUDING:

WEST FRONT OFFICE: 10 X 14

WEST MIDDLE OFFICE: 10 X 14

STORAGE AREA: 20 X 7

KITCHENETTE: 16 X 14.3

EAST OFFICE: 13.2 X 11.2

MIDDLE OFFICE: 11 X 11

ADDITIONALLY, THE PROPERTY OFFERS PARKING FOR UP TO EIGHT VEHICLES. THIS ADAPTABLE SPACE IS PERFECT FOR RETAIL. OFFICE. OR ANY OTHER USE YOU ENVISION.



#### **INTERIOR PHOTOS**

### 9715 SOUTHWEST HWY OAK LAWN, IL









BARRY KADISH

COMMERCIAL REAL ESTATE SPECIALIST
312.502.5297

BKADISH@JAMESON.COM

#### MARKET & LOCATION INFORMATION

9715 SOUTHWEST HWY OAK LAWN, IL



# **DEMOGRAPHIC INSIGHTS**9715 SOUTHWEST HWY OAK LAWN, IL





COMMERCIAL REAL ESTATE SPECIALIST

312.502.5297 BKADISH@JAMESON.COM