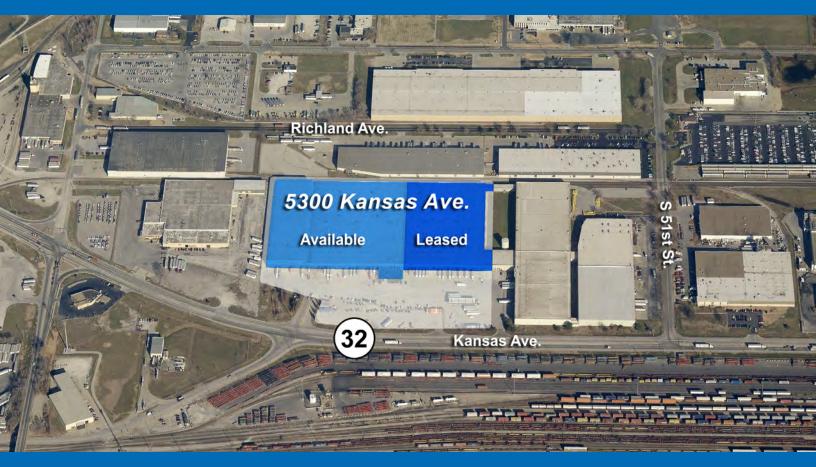

Kansas City, Kansas



## Recently Renovated Infill Logistics Building Available for Lease







#### Mark C. Long, CRE, SIOR, CCIM, LEED

President and Chief Executive Officer t 816-512-1011 mlong@nzimmer.com

#### John F. Hassler, SIOR

Executive Managing Director t 816-268-4208 jhassler@nzimmer.com

#### William Shagets

Regional Director t 214-213-4501 williams@sealynet.com 1220 Washington Street, Suite 300 Kansas City, MO 64105













Kansas City, Kansas



## 325,651 SF Industrial Space Available for Lease

### **Property Advantages:**

- Among the most centralized locations within the Kansas City metropolitan area
- Excellent access to I-635 and I-70
- Lease rate \$3.50/SF, NNN
- Designed to serve mid-sized and bulk tenants in need of infill logistics space

### **Building Features:**

- 10,760 SF of recently renovated office area
- 24' 32' ceiling clearance
- 25 dock-high doors and 1 drive-in door
- Full dock packages
- ESFR sprinkler system
- Parking for 60 trailers
- Recently installed TPO roof system, motion sensor LED lighting, plumbing fixtures, interior paint and office area updates





Kansas City, Kansas

### **Building Plan:**







Kansas City, Kansas

### **Building Photos:**







Kansas City, Kansas