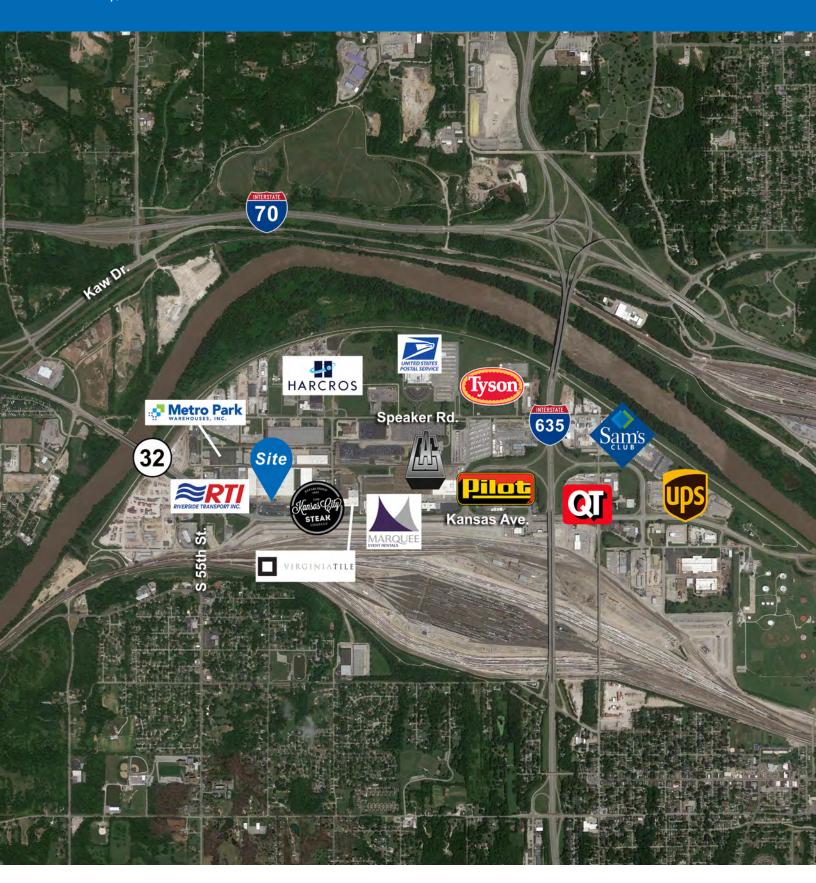

### **Property Advantages:**

- Among the most centralized locations within the Kansas City metropolitan area
- Excellent access to I-635 and I-70
- Lease rate \$3.50/SF, NNN
- Designed to serve mid-sized and bulk tenants in need of infill logistics space