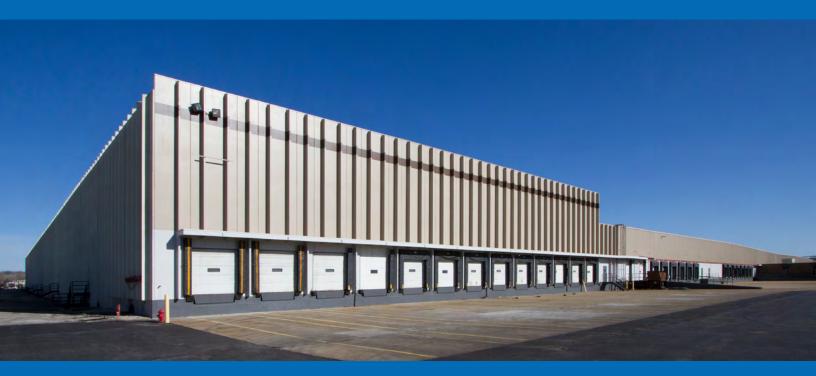

## 325,651 SF Industrial Space Available for Lease

### **Building Features:**

- 10,760 SF of recently renovated office area
- 24' 32' ceiling clearance
- 25 dock-high doors and 1 drive-in door
- Full dock packages
- ESFR sprinkler system
- Parking for 60 trailers
- Recently installed TPO roof system, motion sensor LED lighting, plumbing fixtures, interior paint and office area updates