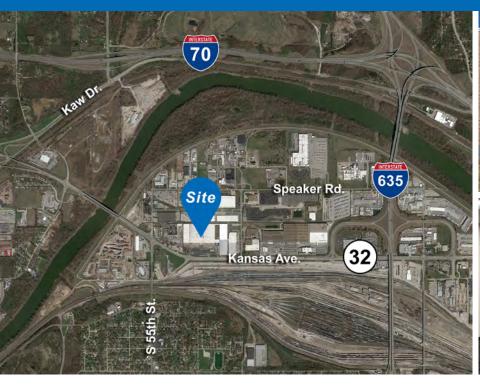

### **Property Advantages:**

- Among the most centralized locations within the Kansas City metropolitan area
- Excellent access to I-635 and I-70
- Lease rate \$3.50/SF, NNN
- Designed to serve mid-sized and bulk tenants in need of infill logistics space