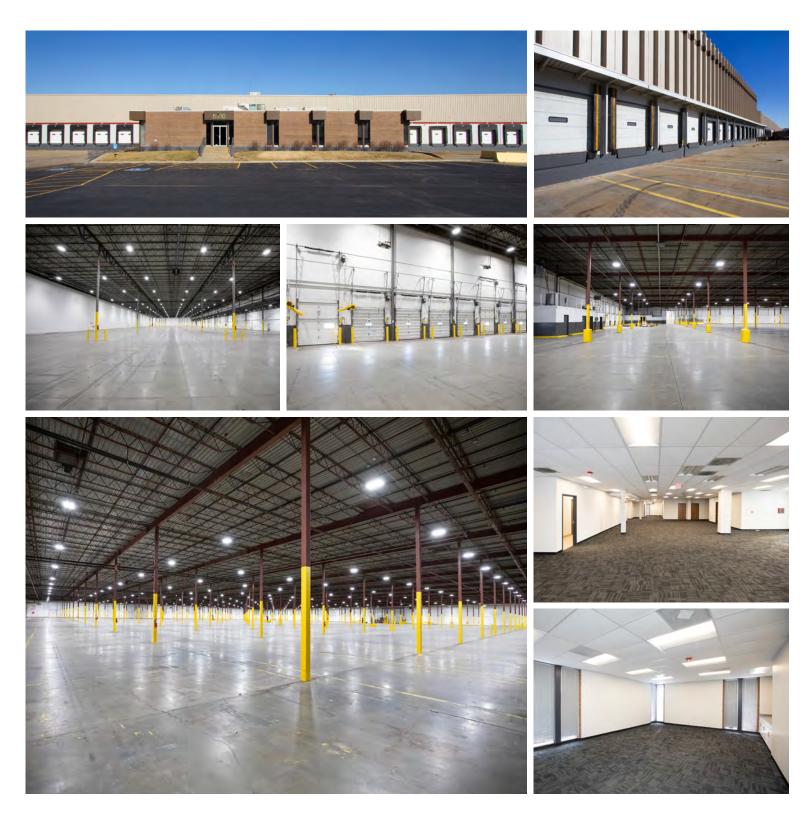

### **Building Photos:**

Kansas City, Kansas

### **Building Features:**

- 10,760 SF of recently renovated office area
- 24' 32' ceiling clearance
- 25 dock-high doors and 1 drive-in door
- Full dock packages
- ESFR sprinkler system
- Parking for 60 trailers
- Recently installed TPO roof system, motion sensor LED lighting, plumbing fixtures, interior paint and office area updates