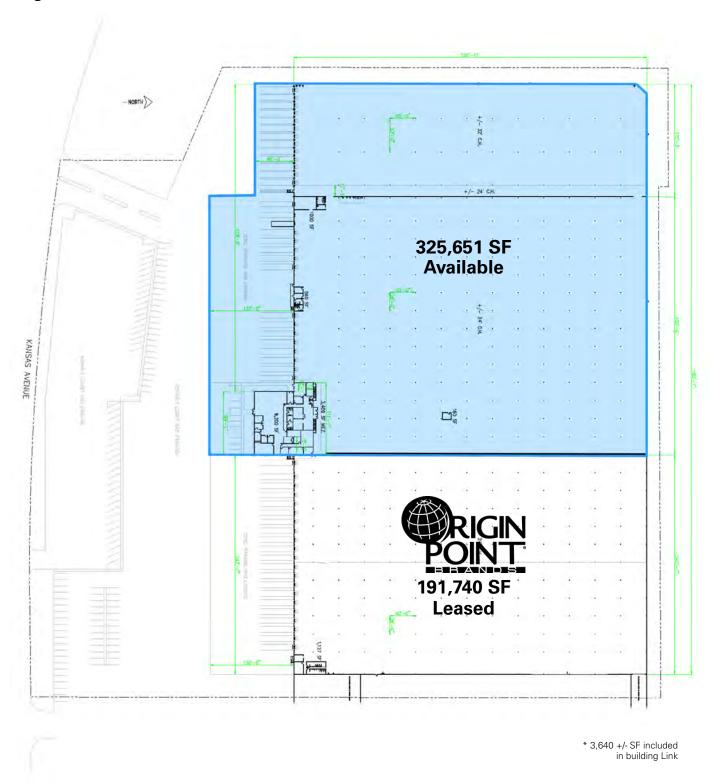

### **Building Plan:**

Kansas City, Kansas

## 325,651 SF Industrial Space Available for Lease