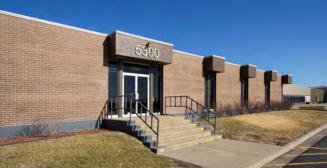

### **Building Features:**

- 10,760 SF of recently renovated office area
- 24' 32' ceiling clearance
- 25 dock-high doors and 1 drive-in door
- Full dock packages
- ESFR sprinkler system
- Parking for 60 trailers
- Recently installed TPO roof system, motion sensor LED lighting, plumbing fixtures, interior paint and office area updates

### **Building Photos:**

Kansas City, Kansas