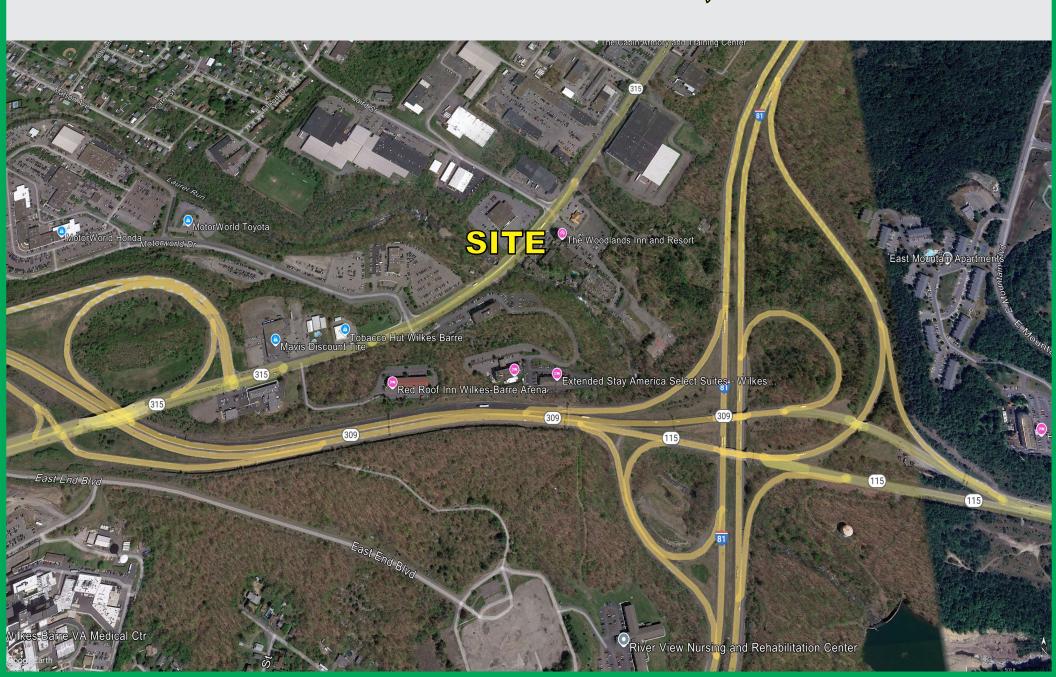

153 square foot free-stanting retail building on 3.9. acres, zoned B-3 Highway Business.

Electric service 400 AMP-225 AMP 120/208-240-3-phase. Electric HVAC.

All municipal utilities including natural gas.

Ceiling height offices and showroom 13 feet-service 20 feet under the beam.

\$450,000 per year. \$37,500 per month. Taxes-\$54,941

14,500 cars per day.

Retail building on a 3.9 acre lot with with great linkage to the Wilkes-Barre-Scranton marketplace,

via I-81, PA Route 309; PA Route 315.

CONTACT: Stefan N. Cihylik, CCIM Hanna Frederick Commercial

3500 Winchster Road, Suite 201, Allentown, PA 18104 610-398-0411







## 21,153 SQUARE FOOT RETAIL BUILDING FOR LEASE 1060 ROUTE 315 WILKES-BARRE, PA



## 21,153 SQUARE FOOT RETAIL BUILDING FOR LEASE 1060 ROUTE 315 WILKES-BARRE, PA



## SITE PLAN