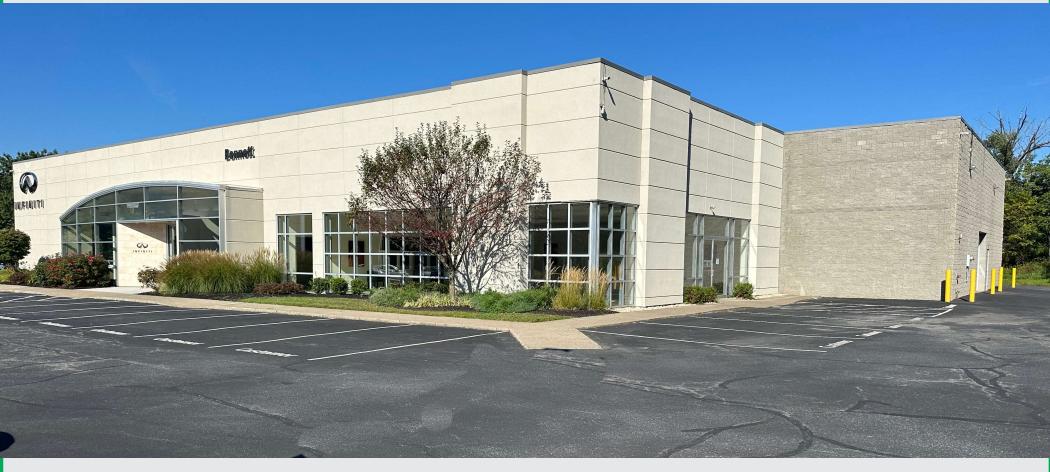

## 21,153 SQUARE FOOT RETAIL BUILDING FOR LEASE 1060 ROUTE 315 WILKES-BARRE, PA

LOCATION:

**IMPROVEMENTS:** 

**RENT TAXES:** 

TRAFFIC COUNT:

**REMARKS:** 

HANNA
FREDERICK COMMERCIAL

1060 PA Route 315 Wilkes-Barre, PA 18702 in Plains Township a closed Infiniti Dealership.

22,153 square foot free-stanting retail building on 3.9. acres, zoned B-3 Highway Business.

Electric service 400 AMP-225 AMP 120/208-240-3-phase. Electric HVAC.

All municipal utilities including natural gas.

Ceiling height offices and showroom 13 feet-service 20 feet under the beam.

\$450,000 per year. \$37,500 per month. Taxes-\$54,941

14,500 cars per day.

Retail building on a 3.9 acre lot with with great linkage to the Wilkes-Barre-Scranton marketplace,