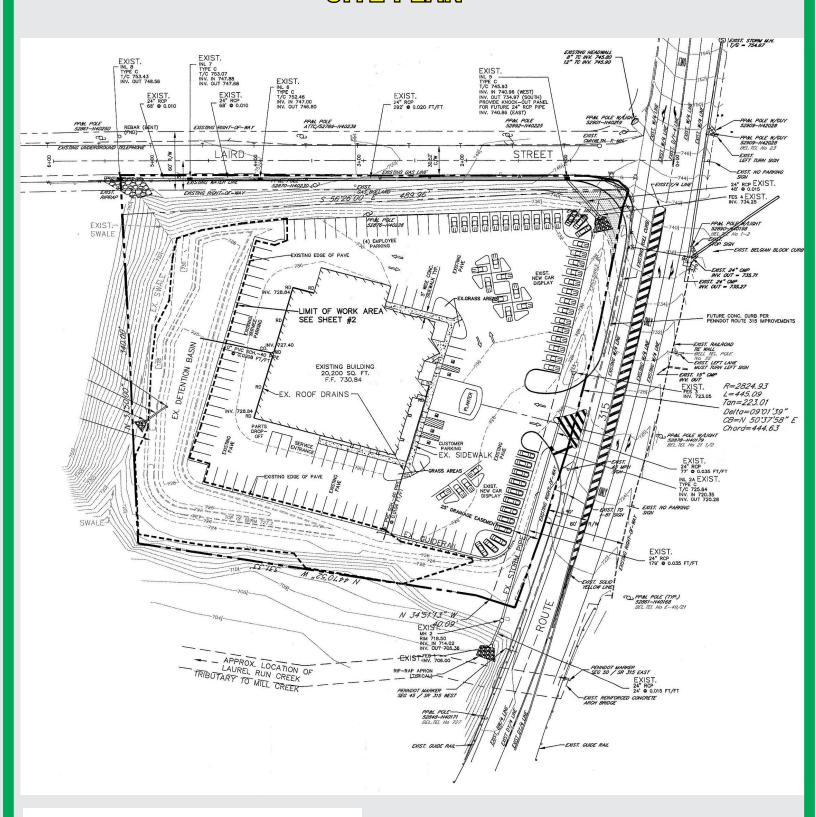

free-stanting retail building on 3.9. acres, zoned B-3 Highway Business.

Electric service 400 AMP-225 AMP 120/208-240-3-phase. Electric HVAC.

All municipal utilities including natural gas.

Ceiling height offices and showroom 13 feet-service 20 feet under the beam.

\$450,000 per year. \$37,500 per month. Taxes-\$54,941

14,500 cars per day.

Retail building on a 3.9 acre lot with with great linkage to the Wilkes-Barre-Scranton marketplace,

via I-81, PA Route 309; PA Route 315.

CONTACT: Stefan N. Cihylik, CCIM Hanna Frederick Commercial

3500 Winchster Road, Suite 201, Allentown, PA 18104 610-398-0411







## 21,153 SQUARE FOOT RETAIL BUILDING FOR LEASE 1060 ROUTE 315 WILKES-BARRE, PA



## 21,153 SQUARE FOOT RETAIL BUILDING FOR LEASE 1060 ROUTE 315 WILKES-BARRE, PA



## SITE PLAN