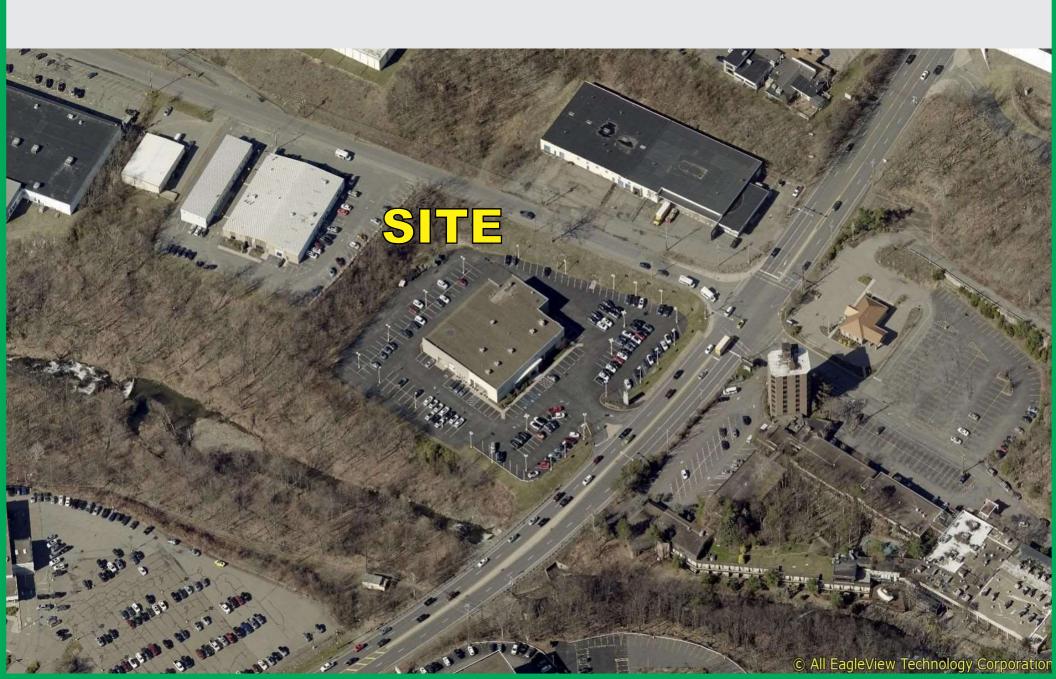

te 315 Wilkes-Barre, PA 18702 in Plains Township a closed Infiniti Dealership.

22,153 square foot free-stanting retail building on 3.9. acres, zoned B-3 Highway Business.

Electric service 400 AMP-225 AMP 120/208-240-3-phase. Electric HVAC.

All municipal utilities including natural gas.

Ceiling height offices and showroom 13 feet-service 20 feet under the beam.

\$450,000 per year. \$37,500 per month. Taxes-\$54,941

14,500 cars per day.

Retail building on a 3.9 acre lot with with great linkage to the Wilkes-Barre-Scranton marketplace,

via I-81, PA Route 309; PA Route 315.

CONTACT: Stefan N. Cihylik, CCIM Hanna Frederick Commercial

3500 Winchster Road, Suite 201, Allentown, PA 18104 610-398-0411







## 21,153 SQUARE FOOT RETAIL BUILDING FOR LEASE 1060 ROUTE 315 WILKES-BARRE, PA



## 21,153 SQUARE FOOT RETAIL BUILDING FOR LEASE 1060 ROUTE 315 WILKES-BARRE, PA



## SITE PLAN