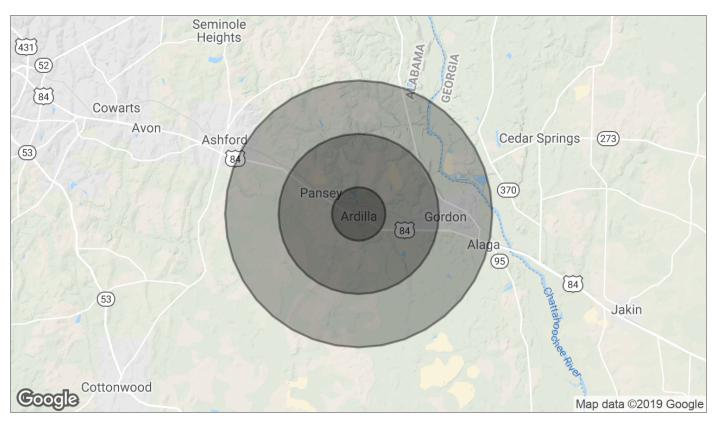

For Sale

| Population          | 1 Mile    | 3 Miles   | 5 Miles   |
|---------------------|-----------|-----------|-----------|
| TOTAL POPULATION    | 4,805     | 34,891    | 65,143    |
| MEDIAN AGE          | 41.9      | 38.8      | 37.8      |
| MEDIAN AGE (MALE)   | 39.8      | 36.9      | 36.1      |
| MEDIAN AGE (FEMALE) | 43.4      | 40.5      | 39.3      |
| Households & Income | 1 Mile    | 3 Miles   | 5 Miles   |
| TOTAL HOUSEHOLDS    | 2,015     | 13,733    | 25,109    |
| # OF PERSONS PER HH | 2.4       | 2.5       | 2.6       |
| AVERAGE HH INCOME   | \$76,972  | \$61,718  | \$59,765  |
| AVERAGE HOUSE VALUE | \$227,035 | \$204,000 | \$184,976 |
| Race                | 1 Mile    | 3 Miles   | 5 Miles   |
| % WHITE             | 85.3%     | 70.2%     | 66.6%     |
| % BLACK             | 10.3%     | 25.4%     | 29.1%     |
| % ASIAN             | 2.0%      | 1.2%      | 1.2%      |
| % HAWAIIAN          | 0.0%      | 0.0%      | 0.0%      |
| % INDIAN            | 0.4%      | 0.4%      | 0.4%      |
| % OTHER             | 0.9%      | 1.3%      | 1.3%      |
| Ethnicity           | 1 Mile    | 3 Miles   | 5 Miles   |
| % HISPANIC          | 1.9%      | 2.9%      | 2.8%      |

\* Demographic data derived from 2010 US Census

For Sale

**Kenny Whatley** 

Commercial Advisor NAI TALCOR AL #000058211-0 o +1 334 699 8000 c +1 334 596 7890 kwhatley@talcor.com