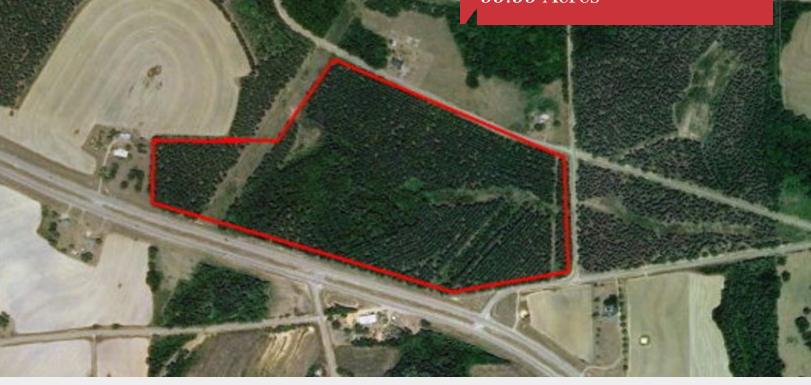

For Sale Land 55.55 Acres

# **Property Features**

- Zoning: Agricultural
- Owner will possibly subdivide.
- 55.55 Acres located right on Highway 84 East outside of the circle in Dothan, Alabama
- Parcel ID: 14-04-17-0-000-001.005