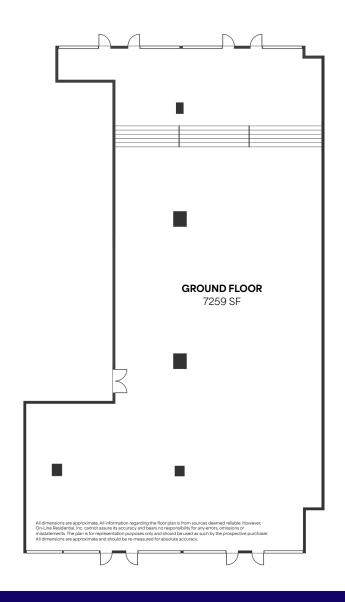

#### **Approximate Size**

Ground Floor 7,259 sq/ft
Ceiling Height 18 ft
(58th St Entrance Area, 26 ft Ceiling)

(30th 3t Entrance Area, 20 ft Celling