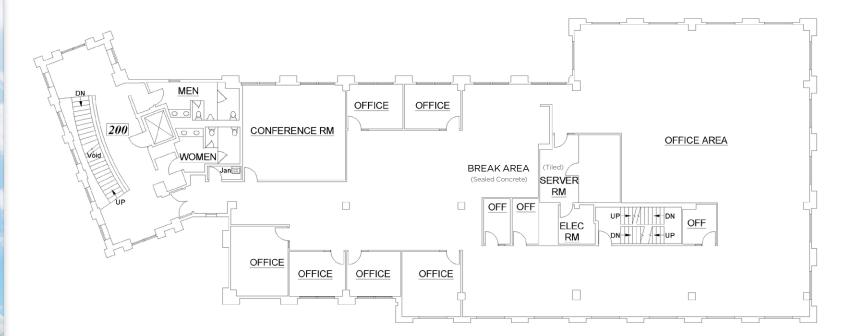

# **SUITE** 200

NEWMARK

## ±10,495 SF Available

CLICK HERE FOR VIRTUAL TOUR

### SPACE PROGRAM

Server

**399** W EL CAMINO REAL

Mountain View

SPACE TYPEIConference1Offices2Electrical Room1

# PROVIDED 1 9 1

1

5111