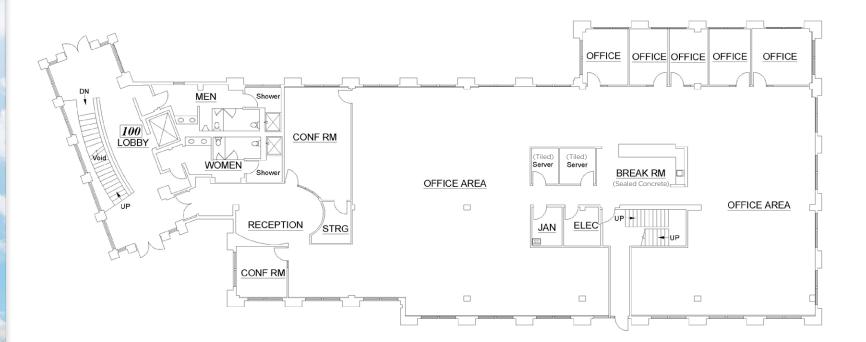

# **SUITE** 100

## ±8,863 SF Available

CLICK HERE FOR VIRTUAL TOUR

### SPACE PROGRAM

**399** W EL CAMINO REAL

Mountain View

SPACE TYPE Conference

PROVIDED 2 Offices 5 Break Rooms 1 Storage 1 Electrical Room 1 Server 2

NEWMARK