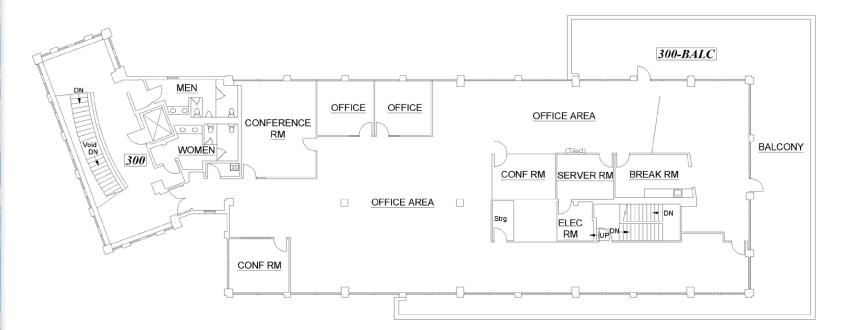

# **SUITE** 300 ±10,141 SF Available

CLICK HERE FOR VIRTUAL TOUR

### SPACE PROGRAM

**399** W EL CAMINO REAL

Mountain View

| SPACE TYPE      | PROVIDED |
|-----------------|----------|
| Conference      | 3        |
| Offices         | 2        |
| Break Rooms     | 1        |
| Storage         | 1        |
| Electrical Room | 1        |
| Server          | 1        |