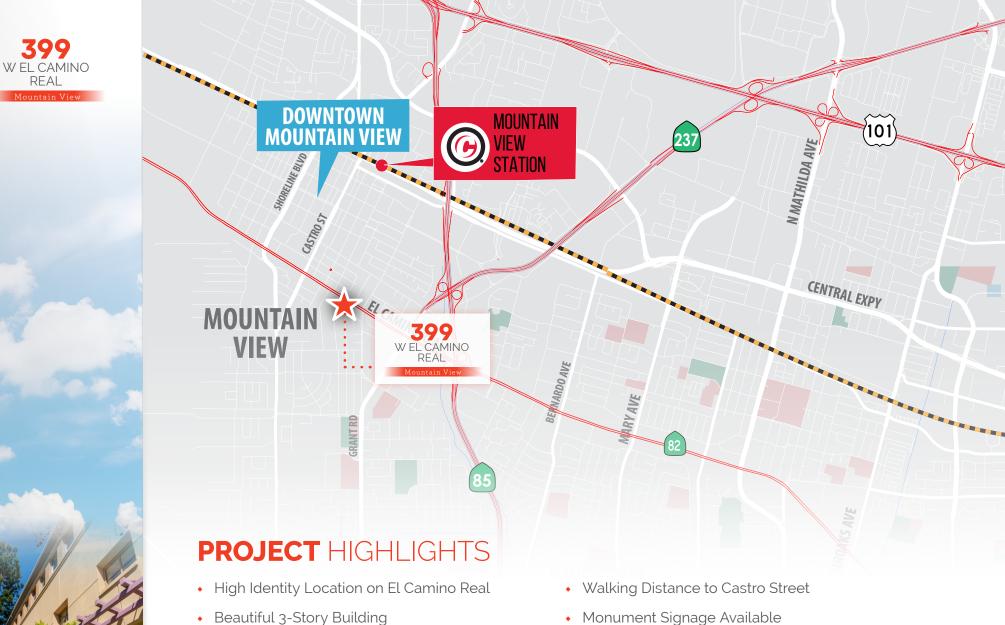

- Easy Access to All Major Freeways Via Hwy 237 and 85
- LEED and WELL Building Certified
- 4 EV Charging Stations
- Available Now