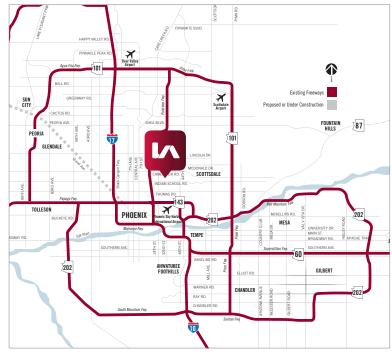

## **FEATURES**

Rental Rate: \$28.00/SF FSG

- Suite 110
- ±3,727 SF
- Ground Floor Space
- Lease Expires 11/30/2028
- Parking Summary
  - 12 Uncovered, Unreserved
  - 4 Covered, Reserved @ \$45/Space/Month
- Numerous Amenities within Walking Distance
- Lobby Exposure