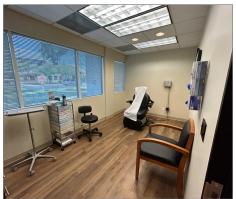

## **FEATURES**

Rental Rate: \$28.00/SF FSG

- Suite 110
- ±3,727 SF
- Ground Floor Space
- Lease Expires 11/30/2028
- Parking Summary
  - 12 Uncovered, Unreserved
  - 4 Covered, Reserved @ \$45/Space/Month
- Numerous Amenities within Walking Distance
- Lobby Exposure