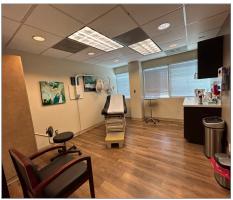

## **FEATURES**

Rental Rate: \$28.00/SF FSG

- Suite 110
- ±3,727 SF
- Ground Floor Space
- Lease Expires 11/30/2028
- Parking Summary
  - 12 Uncovered, Unreserved
  - 4 Covered, Reserved @ \$45/Space/Month
- Numerous Amenities within Walking Distance
- Lobby Exposure