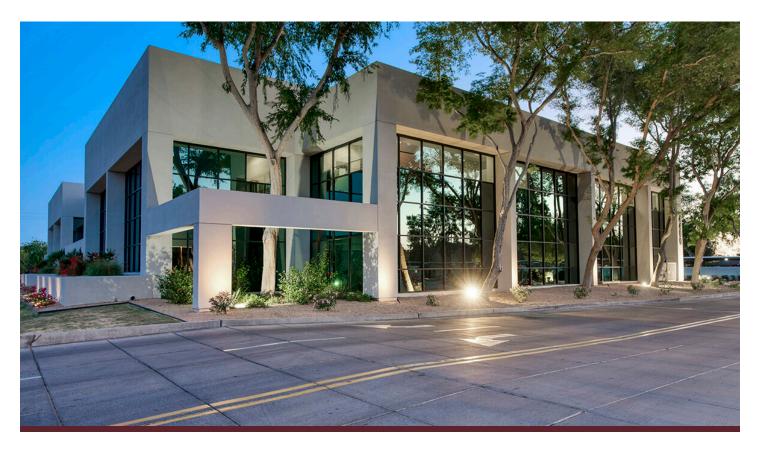

## **FEATURES**

Rental Rate: \$28.00/SF FSG

- Suite 110
- ±3,727 SF
- Ground Floor Space
- Lease Expires 11/30/2028
- Parking Summary
  - 12 Uncovered, Unreserved
  - 4 Covered, Reserved @ \$45/Space/Month
- Numerous Amenities within Walking Distance
- Lobby Exposure