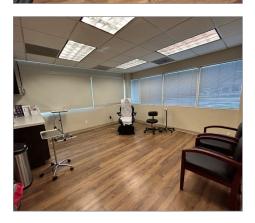

## **FEATURES**

Rental Rate: \$28.00/SF FSG

- Suite 110
- ±3,727 SF
- Ground Floor Space
- Lease Expires 11/30/2028
- Parking Summary
  - 12 Uncovered, Unreserved
  - 4 Covered, Reserved @ \$45/Space/Month
- Numerous Amenities within Walking Distance
- Lobby Exposure