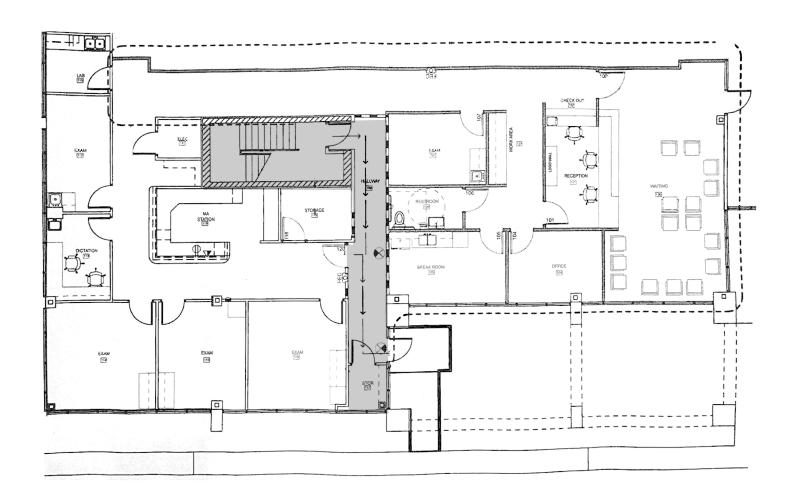

## **FEATURES**

Rental Rate: \$28.00/SF FSG

- Suite 110
- ±3,727 SF
- Ground Floor Space
- Lease Expires 11/30/2028
- Parking Summary
  - 12 Uncovered, Unreserved
  - 4 Covered, Reserved @ \$45/Space/Month
- Numerous Amenities within Walking Distance
- Lobby Exposure