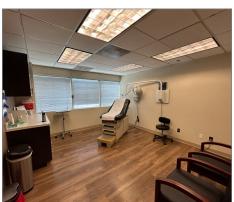

## **FEATURES**

Rental Rate: \$28.00/SF FSG

- Suite 110
- ±3,727 SF
- Ground Floor Space
- Lease Expires 11/30/2028
- Parking Summary
  - 12 Uncovered, Unreserved
  - 4 Covered, Reserved @ \$45/Space/Month
- Numerous Amenities within Walking Distance
- Lobby Exposure