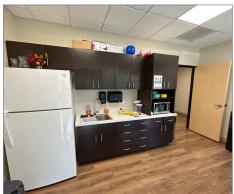

## **FEATURES**

Rental Rate: \$28.00/SF FSG

- Suite 110
- ±3,727 SF
- Ground Floor Space
- Lease Expires 11/30/2028
- Parking Summary
  - 12 Uncovered, Unreserved
  - 4 Covered, Reserved @ \$45/Space/Month
- Numerous Amenities within Walking Distance
- Lobby Exposure