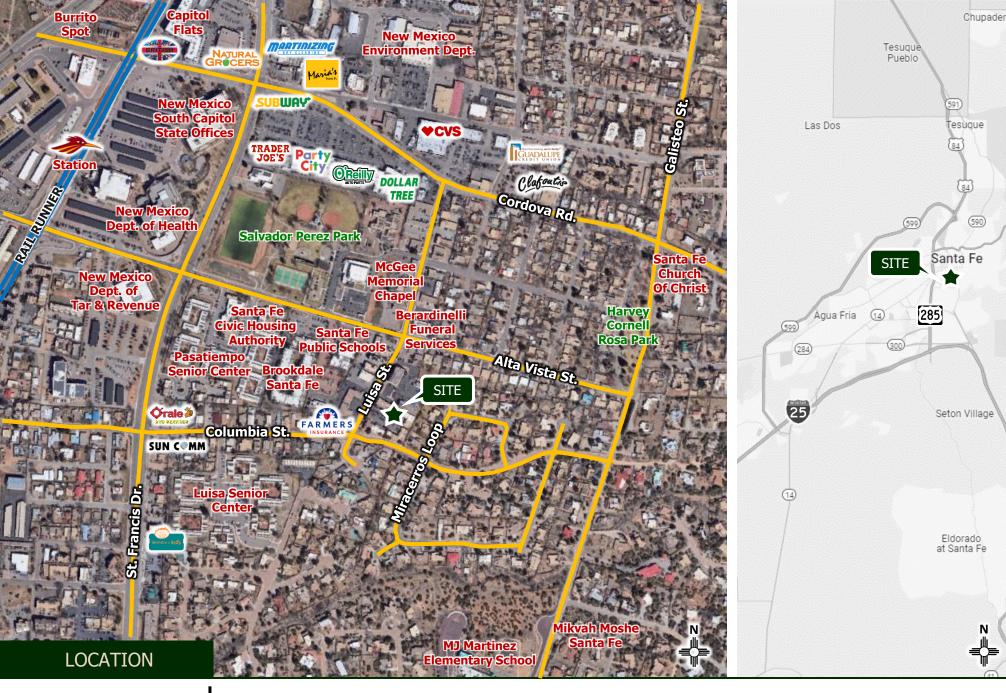

1421 Luisa St. Suites E & F Santa Fe, NM 87505

Professional Office Space 1421 Luisa St. Suites E & F Santa Fe, NM 87505 Jonathon Rivera 505.913.0957 jonathon@garsagroup.com

Professional Office Space 1421 Luisa St. Suites E & F Santa Fe, NM 87505