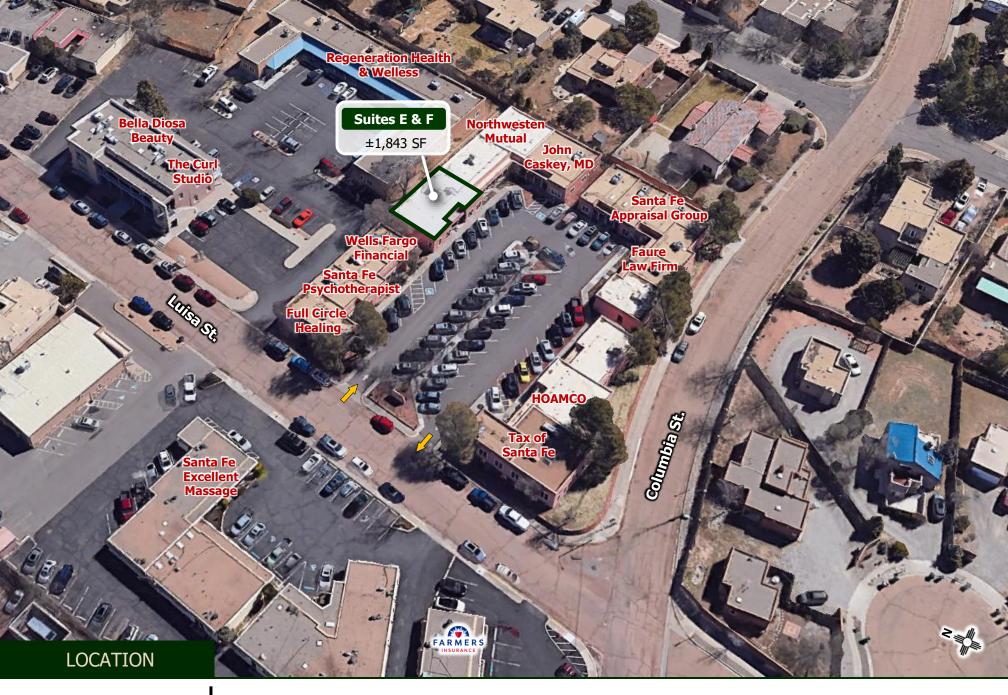

#### **AVAILABLE**

Suites E & F: ±1,843 SF

LEASE RATE \$16.00/SF + NNN

#### **HIGHLIGHTS:**

- 3 large offices, 2 small offices, conference room, 2 restrooms, reception and open space
- Adequate parking shared parking in office condo community
- Surrounded by health-related and professional local business
- Easy access to Cordova Rd. and St. Francis Dr.
- Office furniture available