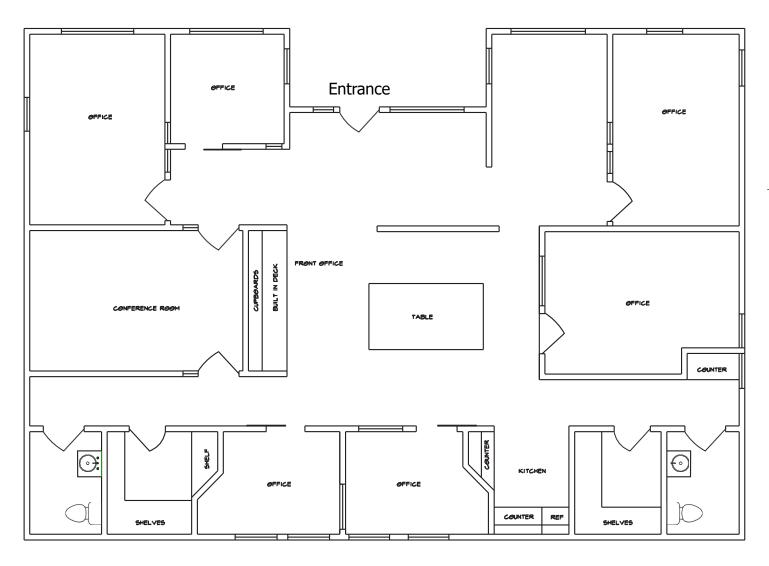

#### **HIGHLIGHTS:**

- 3 large offices, 2 small offices, conference room, 2 restrooms, reception and open space
- Adequate parking shared parking in office condo community
- Surrounded by health-related and professional local business
- Easy access to Cordova Rd. and St. Francis Dr.
- Office furniture available

#### **AVAILABLE**

Suites E & F: ±1,846 SF

\$16.00/SF + NNN

FLOOR PLAN

| 2024 Forecasted by ESRI | 1 Mile   | 3 Mile    | 5 Mile    |
|-------------------------|----------|-----------|-----------|
| Population              | 8,302    | 50,617    | 78,190    |
| Households              | 4,655    | 26,155    | 38,188    |
| Families                | 1,678    | 11,654    | 18,471    |
| Average Households Size | 1.74     | 1.90      | 2.01      |
| Median Age              | 55.1     | 53.8      | 51.3      |
| Media HH Income         | \$72,220 | \$78,999  | \$78,388  |
| Average HH Income       | \$98,252 | \$111,853 | \$112,859 |
| Total Business          | 1,836    | 5,528     | 6,399     |
| Total Employees         | 24,851   | 65,005    | 75,030    |