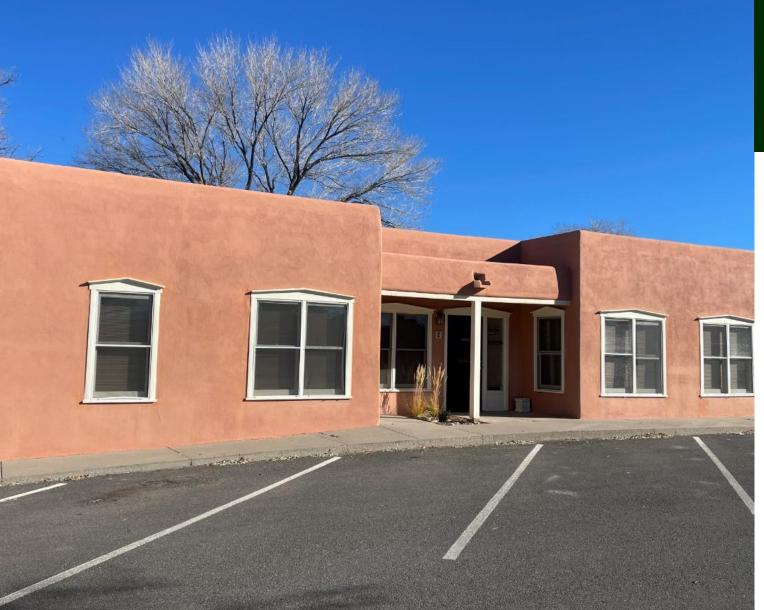

## Professional Office Space

#### **AVAILABLE**

Suites E & F: ±1,843 SF

LEASE RATE \$16.00/SF + NNN

#### **HIGHLIGHTS:**

- 3 large offices, 2 small offices, conference room, 2 restrooms, reception and open space
- Adequate parking shared parking in office condo community
- Surrounded by health-related and professional local business
- Easy access to Cordova Rd. and St. Francis Dr.
- Office furniture available