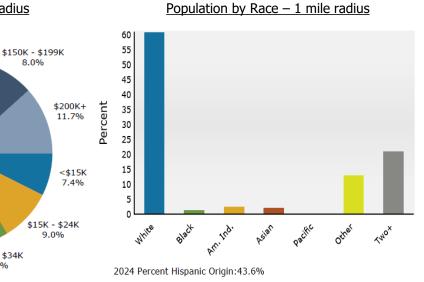

#### HH Income - 1 mile radius

8.0%

\$25K - \$34K

7.6%

\$100K - \$149K

20.3%

\$35K - \$49K

9.3%

\$75K - \$99K

12.1%

\$50K - \$74K 14.6%

The information contained in this flyer is believed reliable. While we do not doubt the accuracy, we have not verified it and make no guarantee, warranty or representation about it. It is your responsibility to independently confirm its accuracy and completeness. Any projection, opinion, assumption or estimated uses are for example only and do not represent the current or future performance of the property. The value of this transaction to you depends on many factors which should be evaluated by your tax, financial, and legal counsel. You and your counsel should conduct a careful independent investigation of the property to determine that it is suitable to your needs.