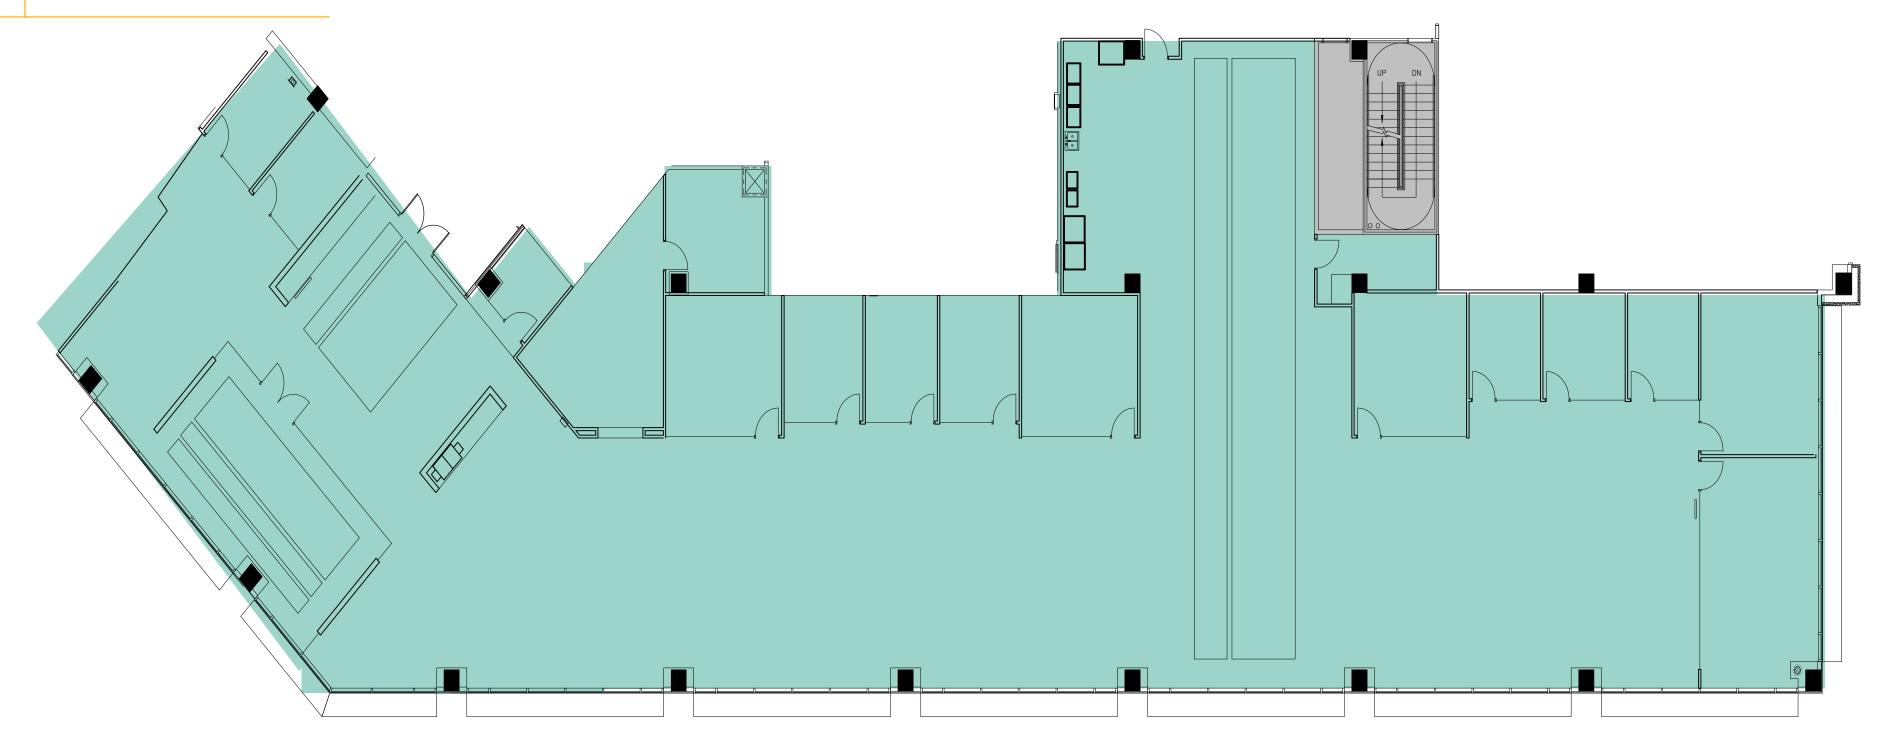

#### **FOURPOINTS CENTRE**

| Suite          | 2-200          |
|----------------|----------------|
| Square Footage | 13,220 Sq. Ft. |

#### for more information:

BLAIR NELSON | 512.415.9120 | Blair.Nelson@bdnreit.com

CLARK JONES | 214.808.1616 | Clark.Jones@bdnreit.com