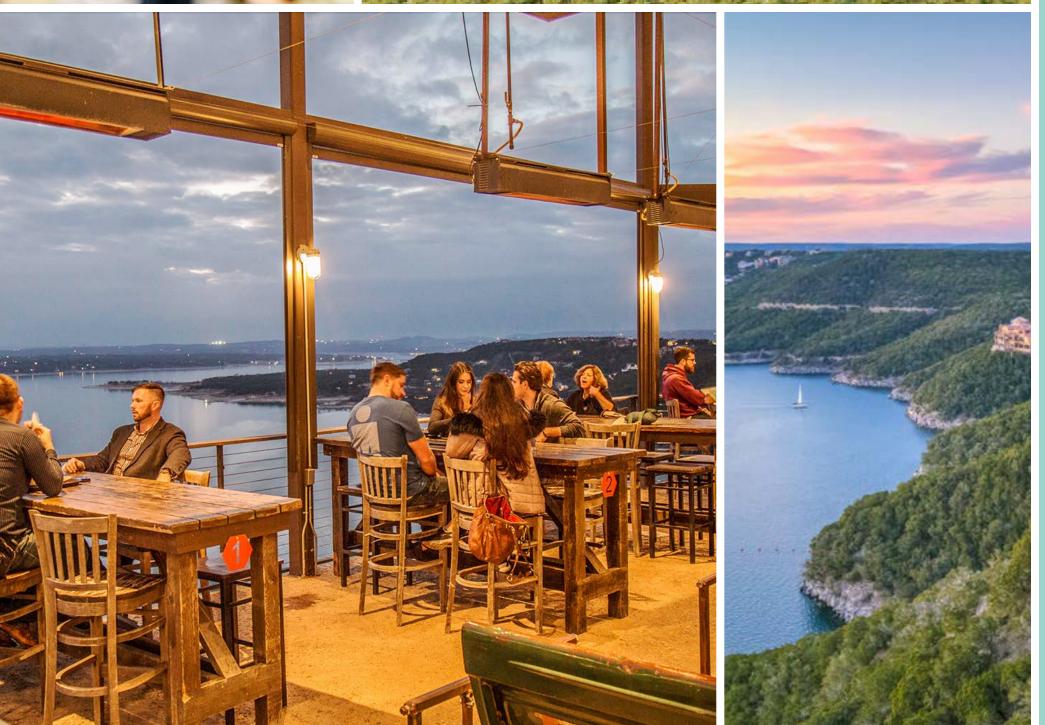

#### grab a bite

Nabe Sushi

**The Oasis On Lake Travis** 

**Catrinva's Tacos & Margaritas** 

Oz. Tap House

**Vaqueros Café & Cantina** 

**Dog Haus Biergarten** 

Starbucks

#### enjoy the outdoors

**Pennybacker Bridge Overlook** 

**River Place Nature Trail** 

**Tom Hughes Park** 

**Lake Travis Zipline Adventures** 

**Bull Creek Park** 

**Bob Wentz Park** 

**Austin Yacht Club** 

### Getting here is easy

Four Points Centre, near Steiner Ranch, River Place, and Lakeway, offers outstanding connectivity with quick access to FM 620 and RM 2222, making downtown Austin and key destinations like The Oasis on Lake Travis, The Domain, and Austin Bergstrom International Airport just a short drive away.