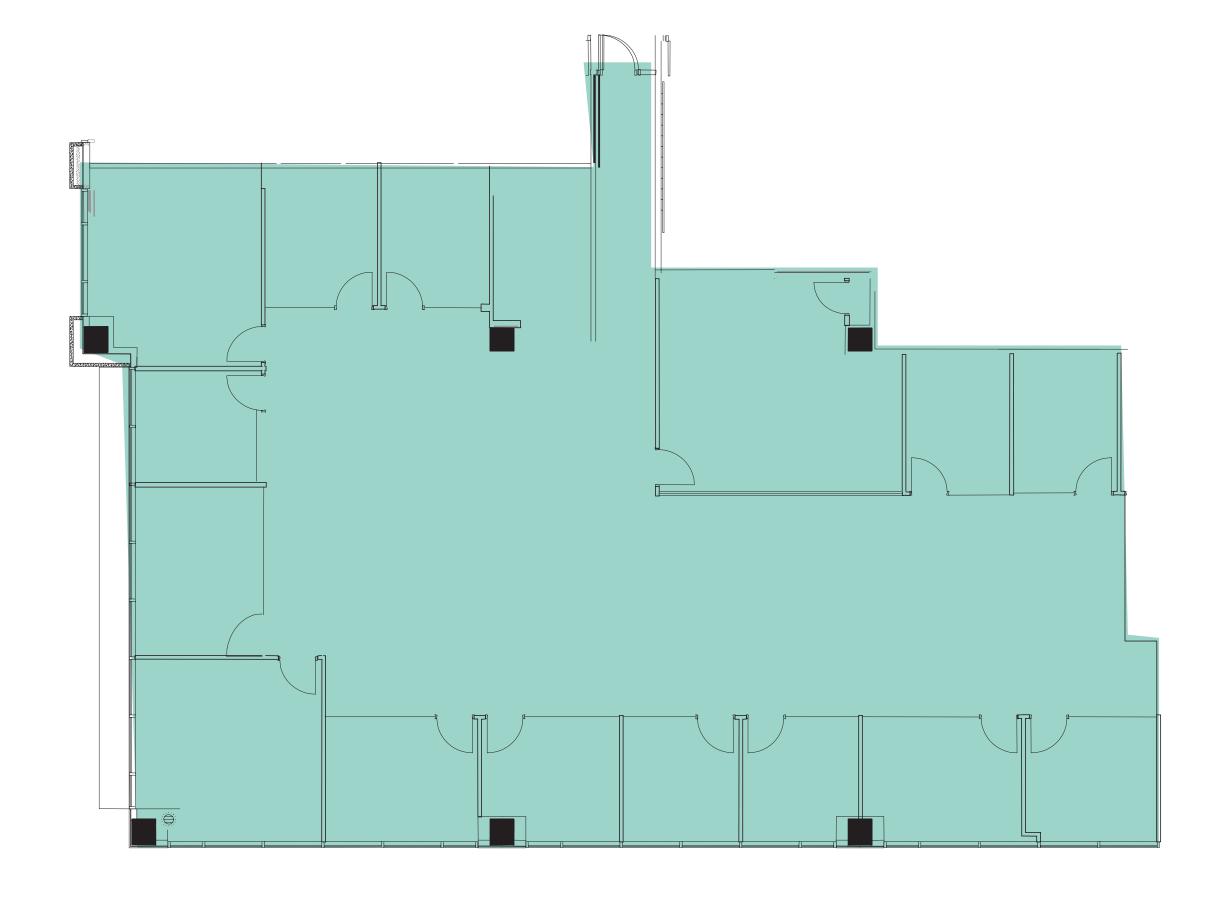

#### **FOURPOINTSCENTRE**

| Suite          | 1-250         |
|----------------|---------------|
| Square Footage | 8,643 Sq. Ft. |

for more information:

BLAIR NELSON | 512.415.9120 | Blair.Nelson@bdnreit.com

CLARK JONES | 214.808.1616 | Clark.Jones@bdnreit.com