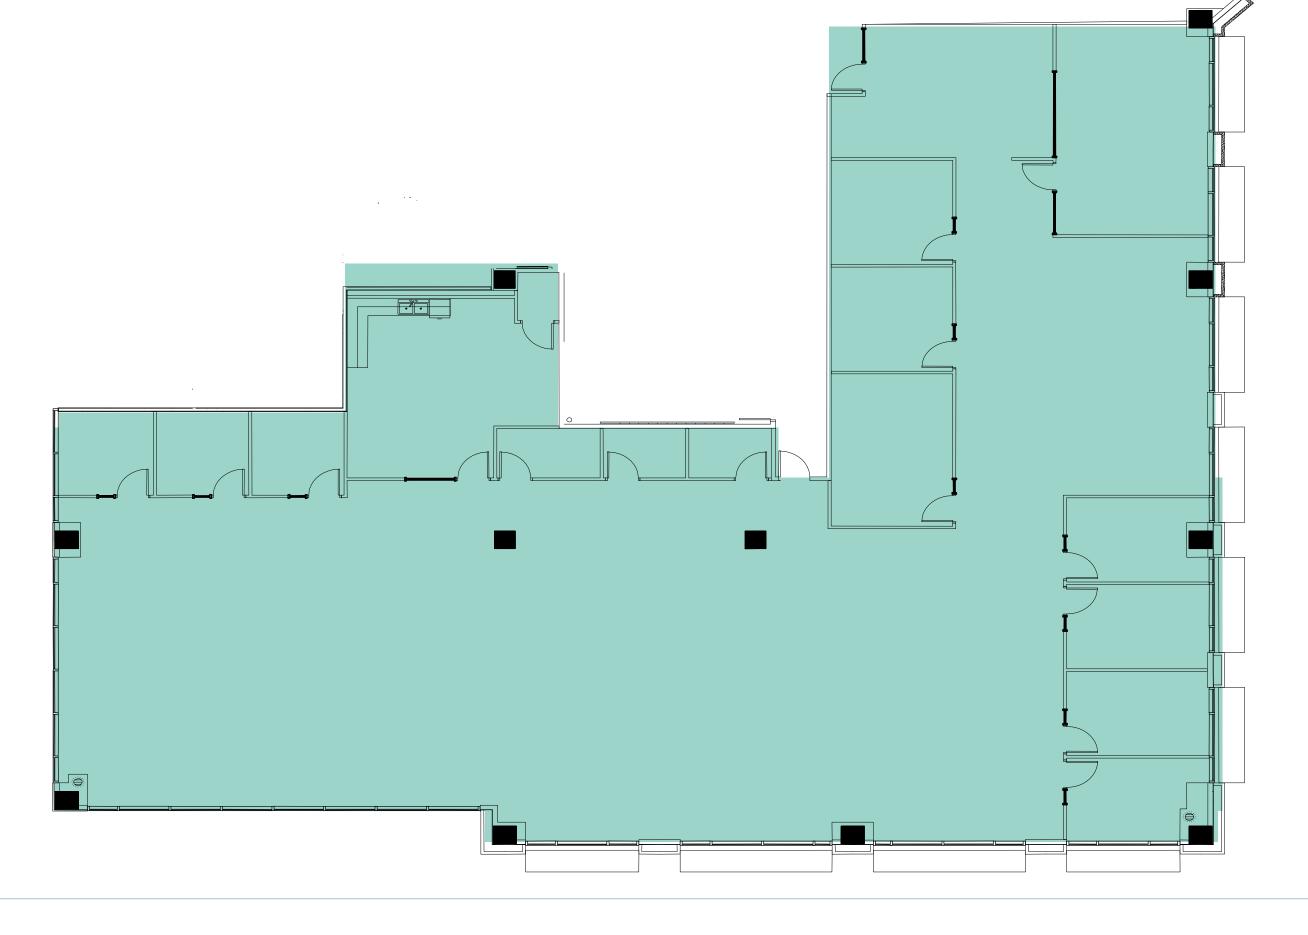

#### **FOURPOINTS CENTRE**

Suite 1-200
Square Footage 12,573 Sq. Ft.

for more information:

BLAIR NELSON | 512.415.9120 | Blair.Nelson@bdnreit.com

CLARK JONES | 214.808.1616 | Clark.Jones@bdnreit.com

#### **FOURPOINTSCENTRE**

| Suite          | 1-210          |
|----------------|----------------|
| Square Footage | 11,610 Sq. Ft. |

for more information:

BLAIR NELSON | 512.415.9120 | Blair.Nelson@bdnreit.com