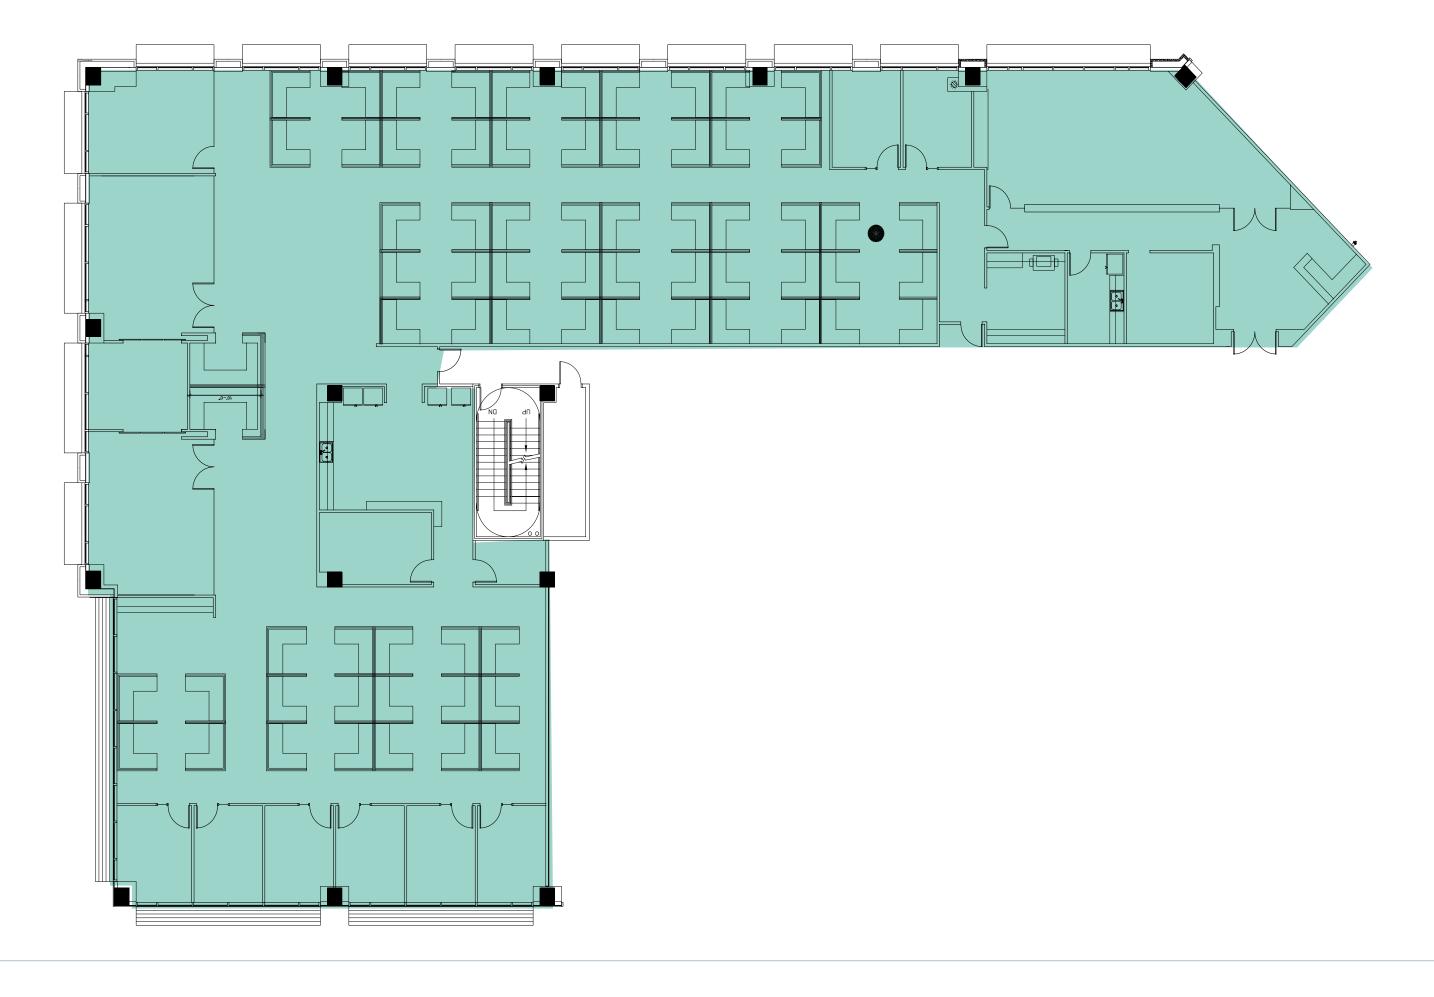

#### **FOURPOINTSCENTRE**

Suite 1-300
Square Footage 33,160 Sq. Ft.

for more information:

BLAIR NELSON | 512.415.9120 | Blair.Nelson@bdnreit.com

CLARK JONES | 214.808.1616 | Clark.Jones@bdnreit.com