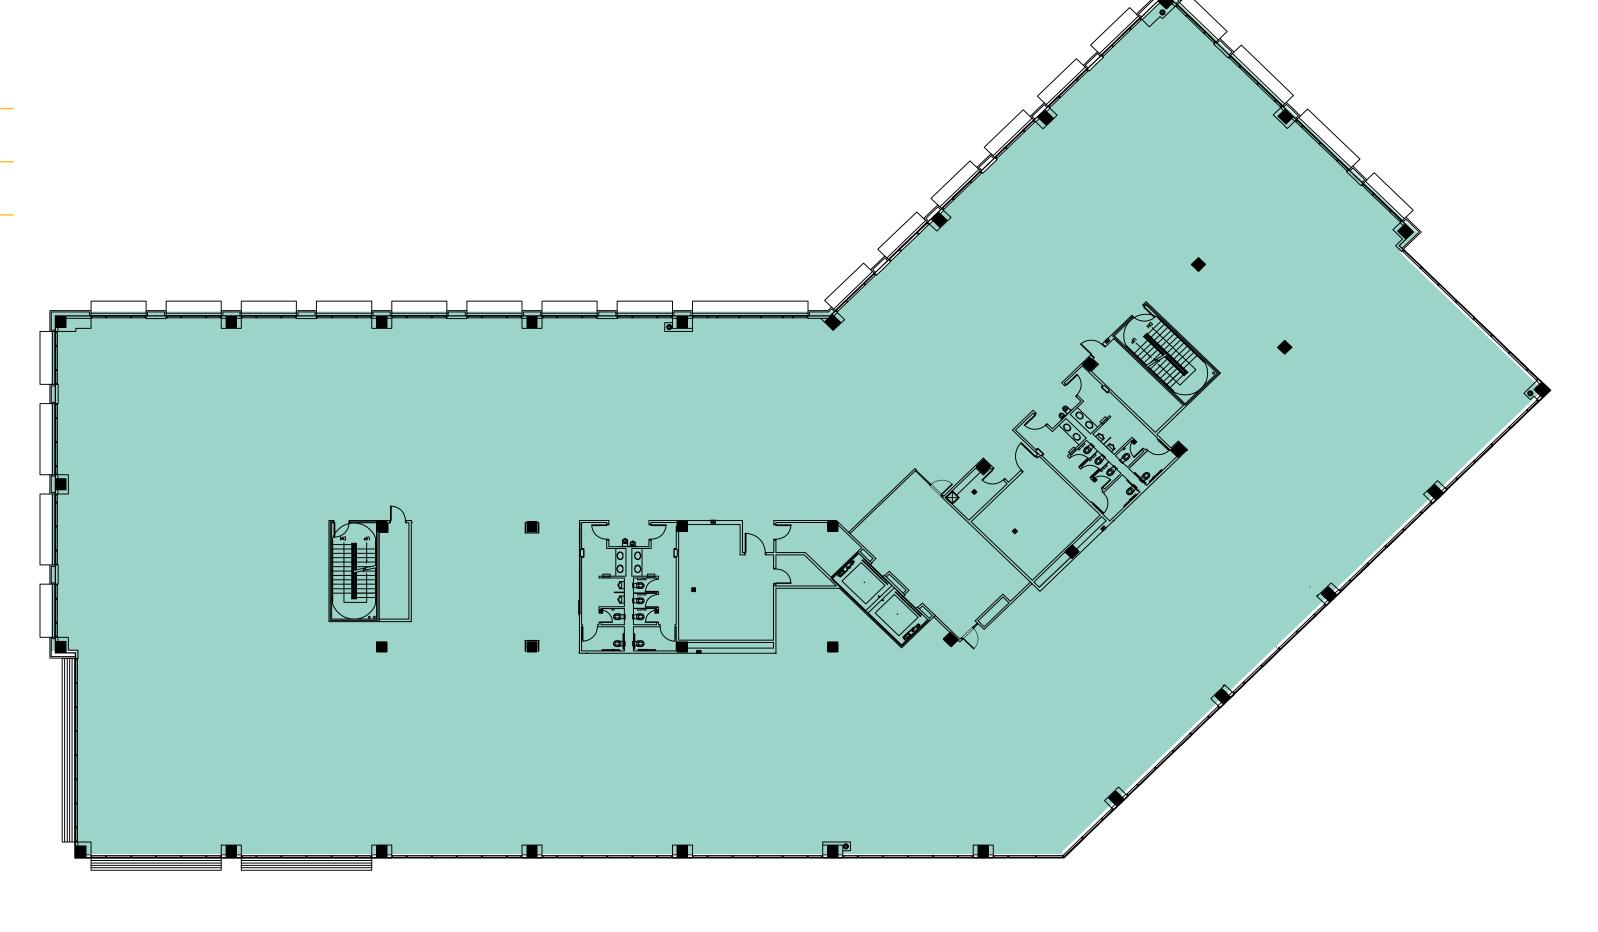

#### **FOURPOINTSCENTRE**

Suite 1-300
Square Footage 33,160 Sq. Ft.

for more information:

BLAIR NELSON | 512.415.9120 | Blair.Nelson@bdnreit.com

CLARK JONES | 214.808.1616 | Clark.Jones@bdnreit.com