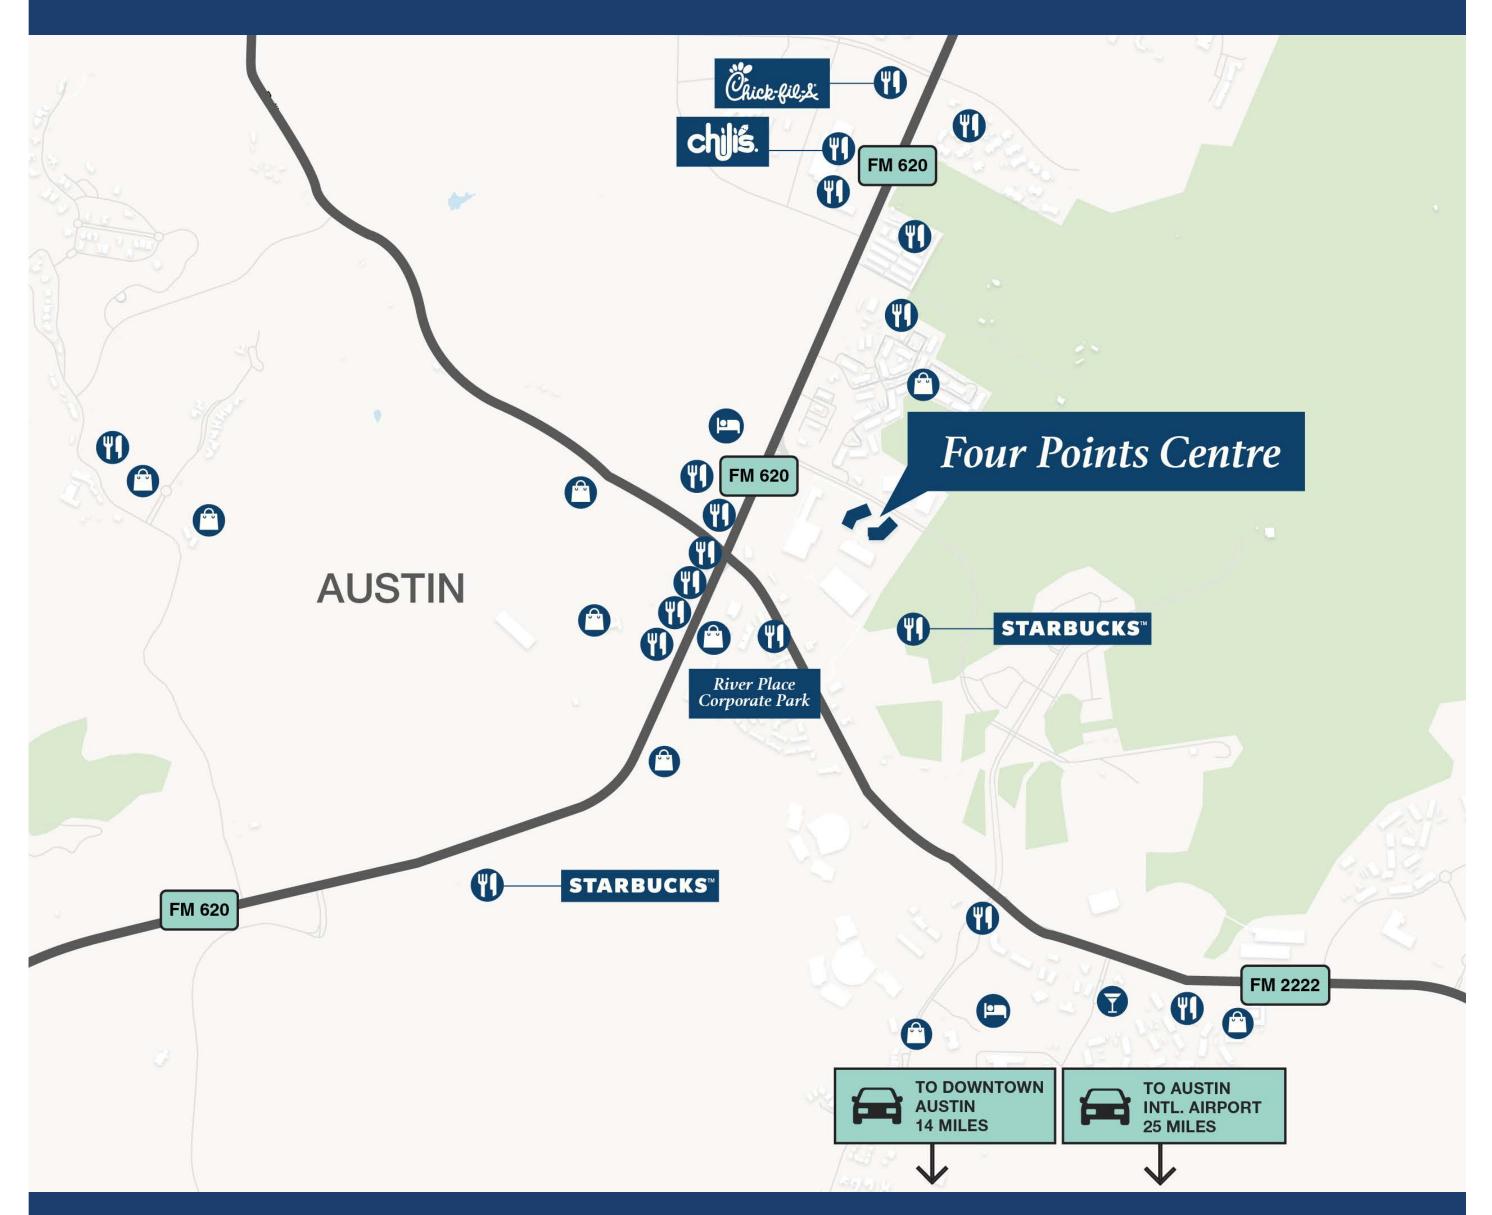

# experience the best of both worlds

Unmatched convenience and charm: start your day with a round of golf at the River Place Country Club, then explore nearby shopping venues and savor the local culinary scene. Whether it's a quick lunch at a trendy café or a relaxing dinner with scenic views, everything you need is just moments away.

SF OF SHOPPING AND RETAIL CENTERS

124 55+ 180

FOOD AND **DINING OPTIONS** 

ACRES OF SURROUNDING **GREENSPACE** 

#### **NEIGHBORHOOD AMENITIES**

#### grab a bite

Nabe Sushi

**The Oasis On Lake Travis** 

**Catrinva's Tacos & Margaritas** 

Oz. Tap House

**Vaqueros Café & Cantina** 

**Dog Haus Biergarten** 

Starbucks

Chipotle

Siena Restaurant

Chick-fil-A

**GREEN MANGO** by Thai Spice

Waterloo Ice House 360 & 2222

Pho hub

**Oasis Texas Brewing Company** 

**Flores Mexican Restaurant** 

**Bellissima Italian & Mediterranean** 

**Butterwhisk Brunch House** 

Kawa Asian Kitchen

#### enjoy the outdoors

**Pennybacker Bridge Overlook** 

**River Place Nature Trail** 

**Tom Hughes Park** 

**Lake Travis Zipline Adventures** 

**Bull Creek Park** 

**Bob Wentz Park** 

**Austin Yacht Club** 

**Cypress Creek Park** 

Jessica Hollis Park

#### live your life

H-E-B

**Target** 

Randall's

**Moviehouse & Eatery** 

#### hit the links

**UT Golf Club** 

**River Place Country Club** 

**Great Hills Country Club** 

### Getting here is easy

Four Points Centre, near Steiner Ranch, River Place, and Lakeway, offers outstanding connectivity with quick access to FM 620 and RM 2222, making downtown Austin and key destinations like The Oasis on Lake Travis, The Domain, and Austin Bergstrom International Airport just a short drive away.

5min.

to Steiner Ranch

6min.

to The Oasis on Lake Travis

16min.

to The Domain & Arboretum

**20**min.

to Lakeway