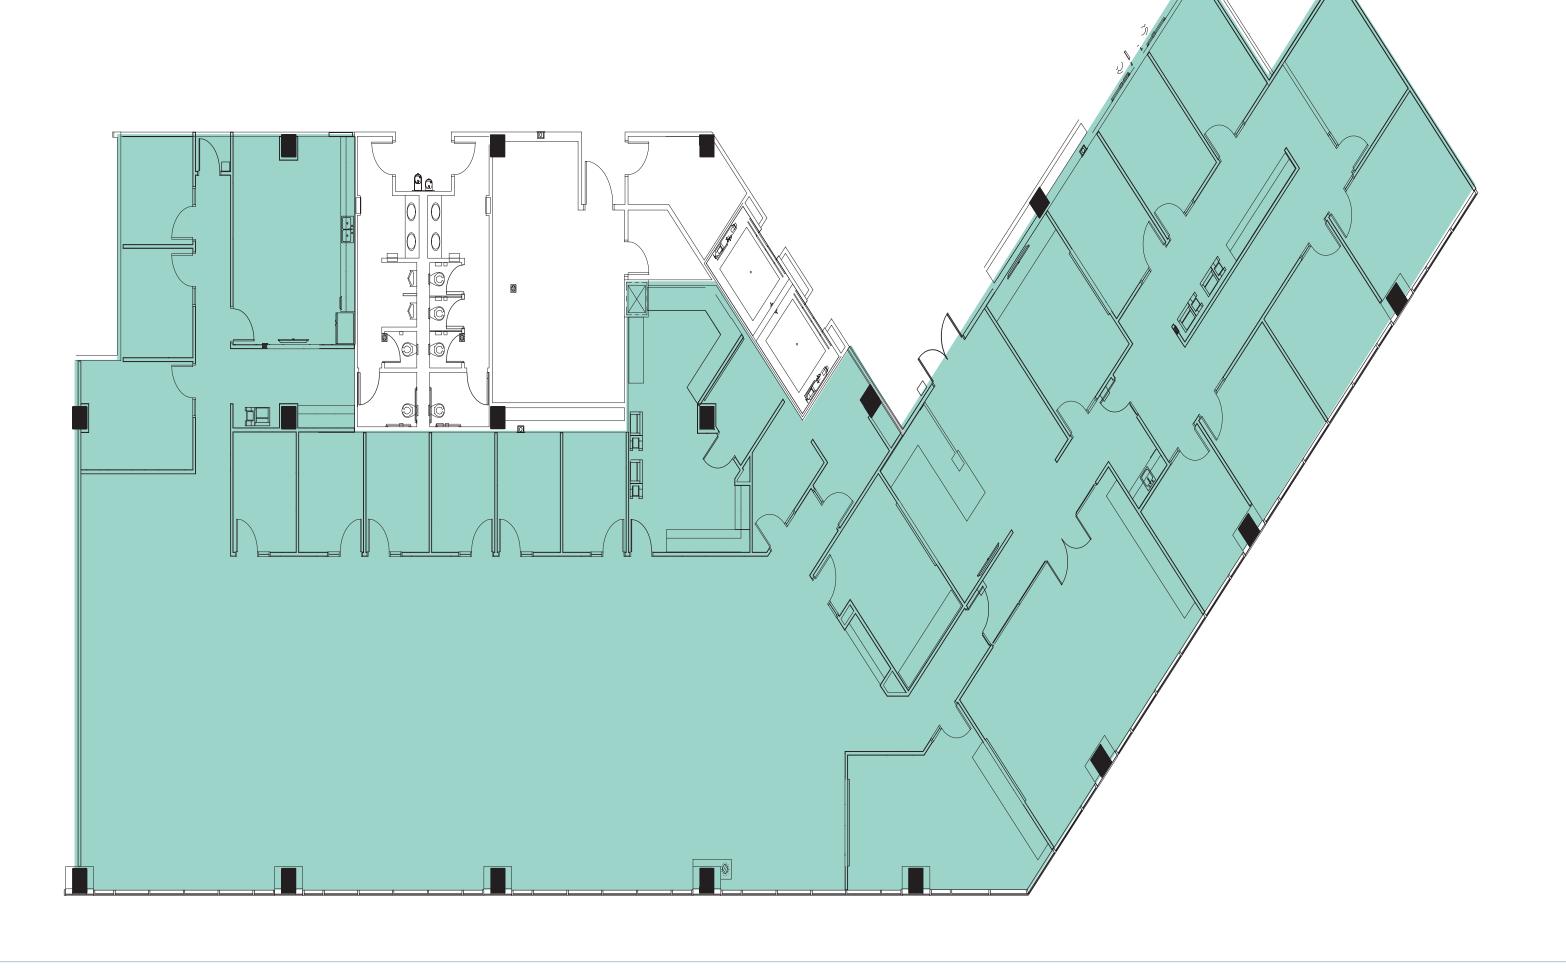

#### **FOURPOINTS CENTRE**

| Suite          | 2-200          |
|----------------|----------------|
| Square Footage | 13,220 Sq. Ft. |

#### for more information:

BLAIR NELSON | 512.415.9120 | Blair.Nelson@bdnreit.com

CLARK JONES | 214.808.1616 | Clark.Jones@bdnreit.com