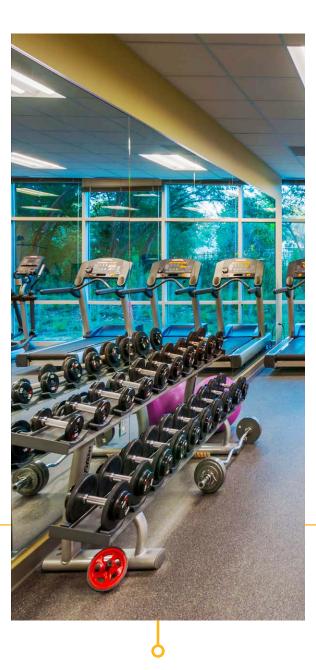

- Fitness center with locker rooms and showers
- + Structured covered parking (4.5/1000 ratio)
- + Breathtaking 360-views of the Four Points Preserve
- + 16-hour daily security on campus
- + Protected on-site bike storage

10:30 AM

Touchbase with a coworker on a current project

**PRE-LUNCH WORKOUT** 

11:30 PM

Hit the onsite fitness center for a workout

**LUNCH HOUR** 

12:00 PM

Grab a quick bite with a coworker at Oz. Tap House