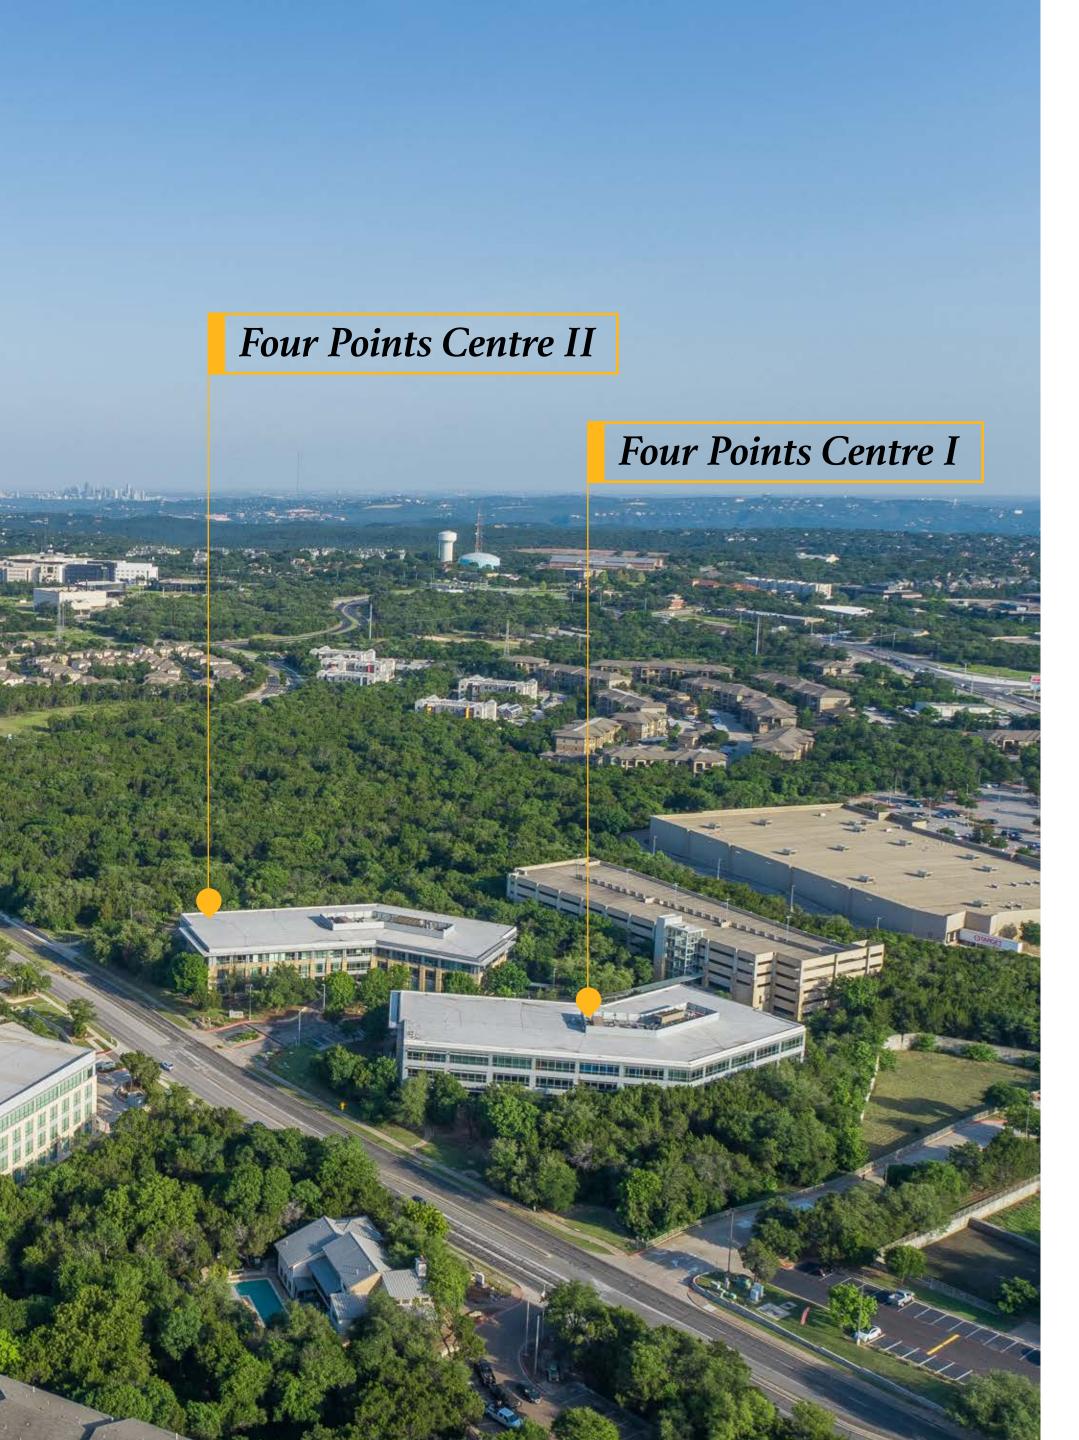

## FOUR POINTS CENTRE

Austin, TX

## welcome to Four Points Centre

Four Points Centre is where the dynamic energy of North Austin's tech corridor meets the peaceful ambiance of nature. Proximity to leading tech companies, premier schools, and amenities ensures your business and team can thrive in a vibrant work-live-play environment, surrounded by lush greenspaces and amenities all within the tranquil setting of Lake Travis.

Four Points I and II, part of the Four Points Centre, are Class-A 192,000 SF properties near the Balcones Preserve and Lake Travis. These LEEDcertified buildings offer best-in-class office space with functional floorplates to build out your ideal work environment, all set within the invigorating atmosphere of the "Lake Life" lifestyle.

11305 FOUR POINTS DRIVE | AUSTIN, TX