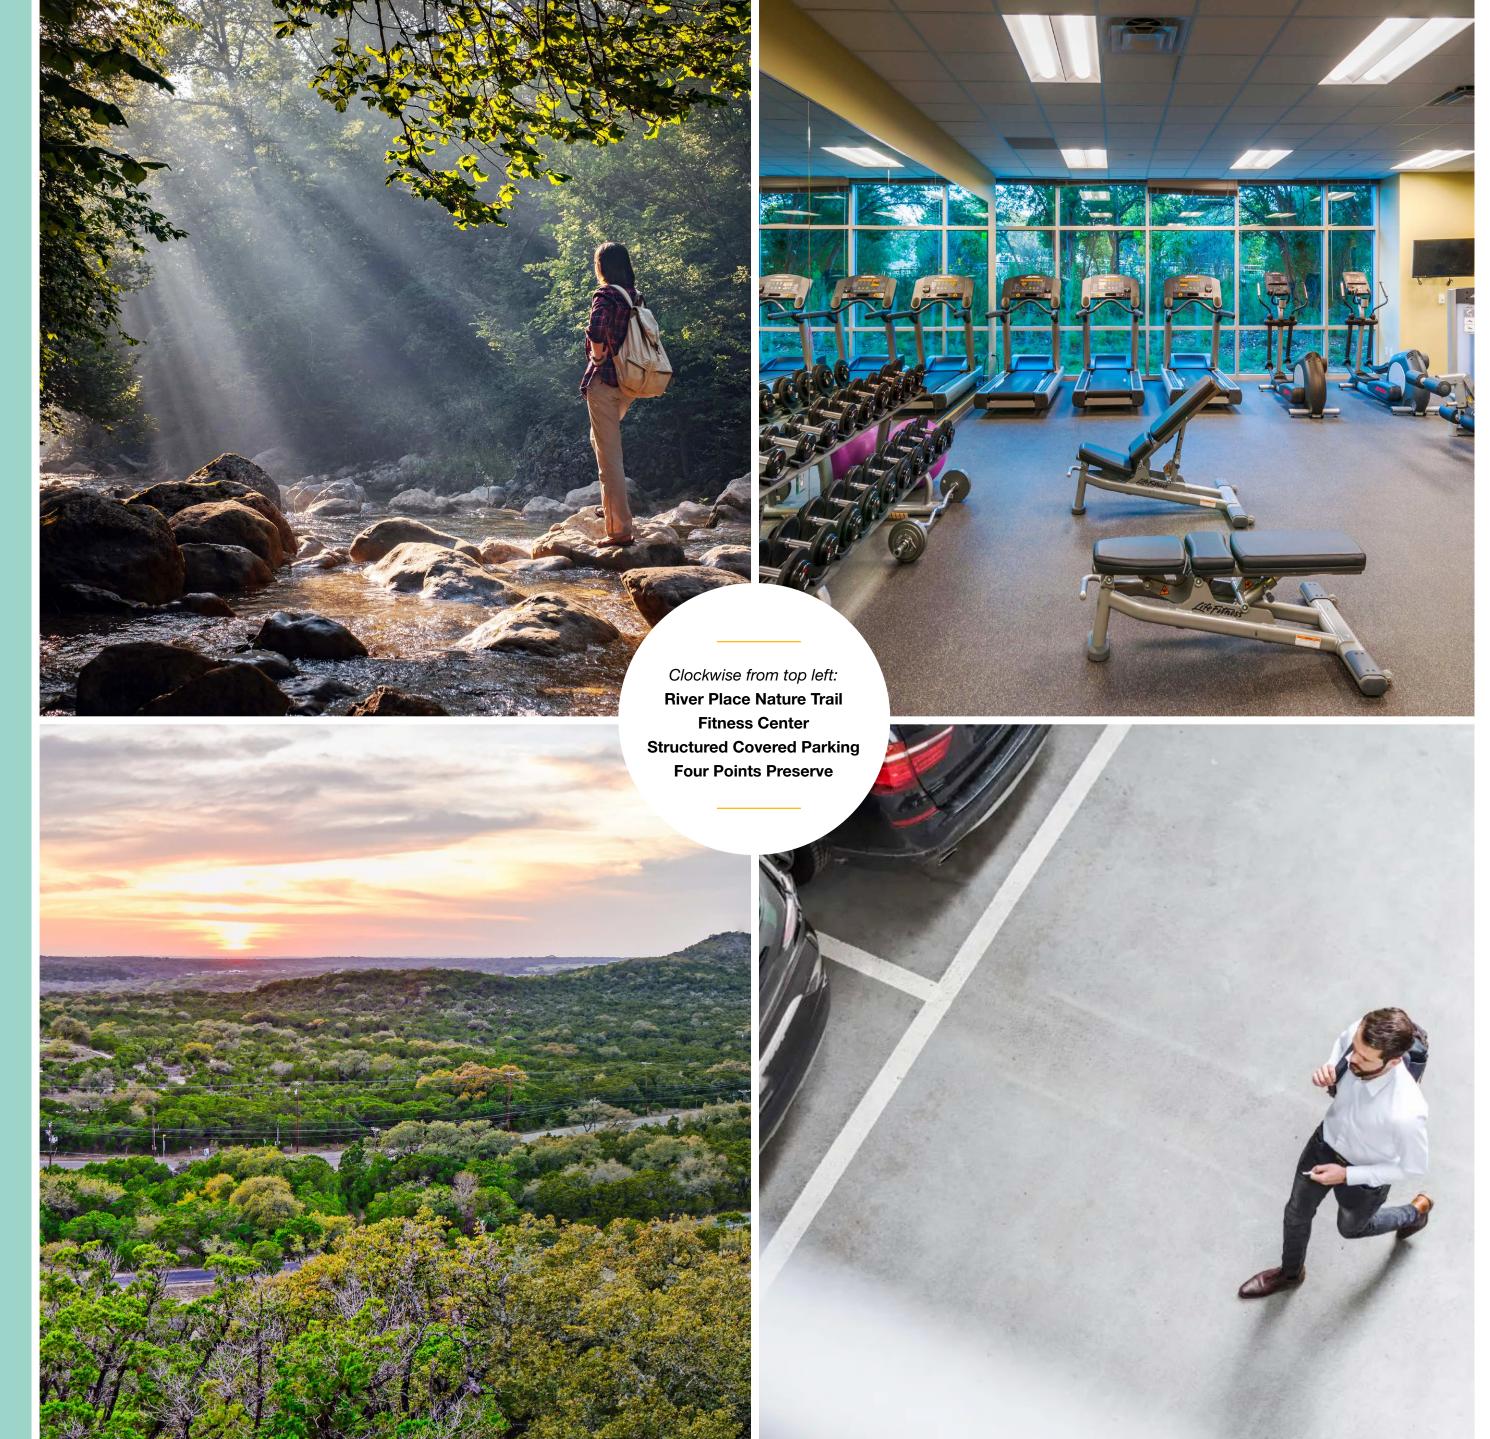

### Elevate your 9-to-5

At Four Points Centre, the workday experience extends beyond your office with amenities that elevate productivity and well-being. Nestled by the scenic Four Points Preserve, our location blends natural beauty with modern conveniences, providing an ideal environment for work and inspiration.

- Fitness center with locker rooms and showers
- + Structured covered parking (4.5/1000 ratio)
- + Breathtaking 360-views of the Four Points Preserve
- + 16-hour daily security on campus
- + Protected on-site bike storage

#### enjoy the outdoors

**Pennybacker Bridge Overlook** 

**River Place Nature Trail** 

**Tom Hughes Park** 

**Lake Travis Zipline Adventures** 

**Bull Creek Park** 

**Bob Wentz Park** 

**Austin Yacht Club** 