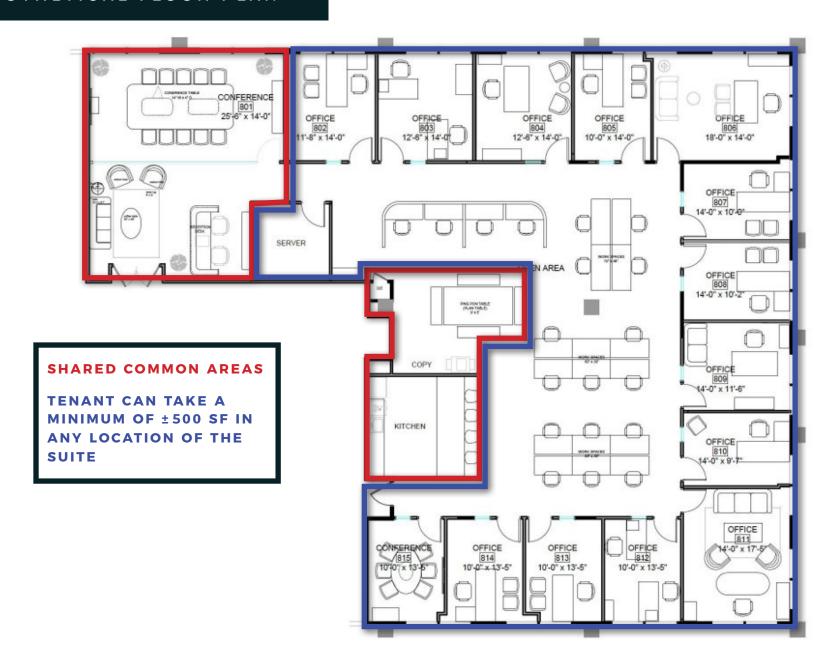

t Group, Inc. or its personnel. All interested parties must independently verify accuracy and completeness. As well, any projections, assumptions, opinion, or estimates are used for example only and do not represent the current or future performance of the identified property. Your tax, financial, legal and toxic substance advisors should conduct a careful investigation of the property and its suitability for your needs, including land use limitations. The property is subject to prior lease, sale, change in price, or withdrawal from the market without notice.

**SPACE SIZE** 

±500 - ±3,300 RSF

**RENTAL RATE** 

\$4.00 PSF/MO, FSG

**AVAILABILITY** 

**IMMEDIATELY** 

**TERM**NEGOTIABLE

**PARKING** 

SUBTERRANEAN 3/1,000

FURNITURE INCLUDED

## FLOOR PLAN



### HYPOTHETICAL FLOOR PLAN



# INTERIOR PHOTOS





























Jeffrey E. Resnick

Adam Funk

310.922.1717 jresnick@cagre.com 310.666.0124 afunk@cagre.com

Lic. 00405333 Lic. 02129715

#### **Commercial Asset Group**

1801 Century Park East, Ste 1550 Los Angeles, CA 90067 P 310.275.8222 F 310.275.8223 www.cagre.com Lic. 01876070