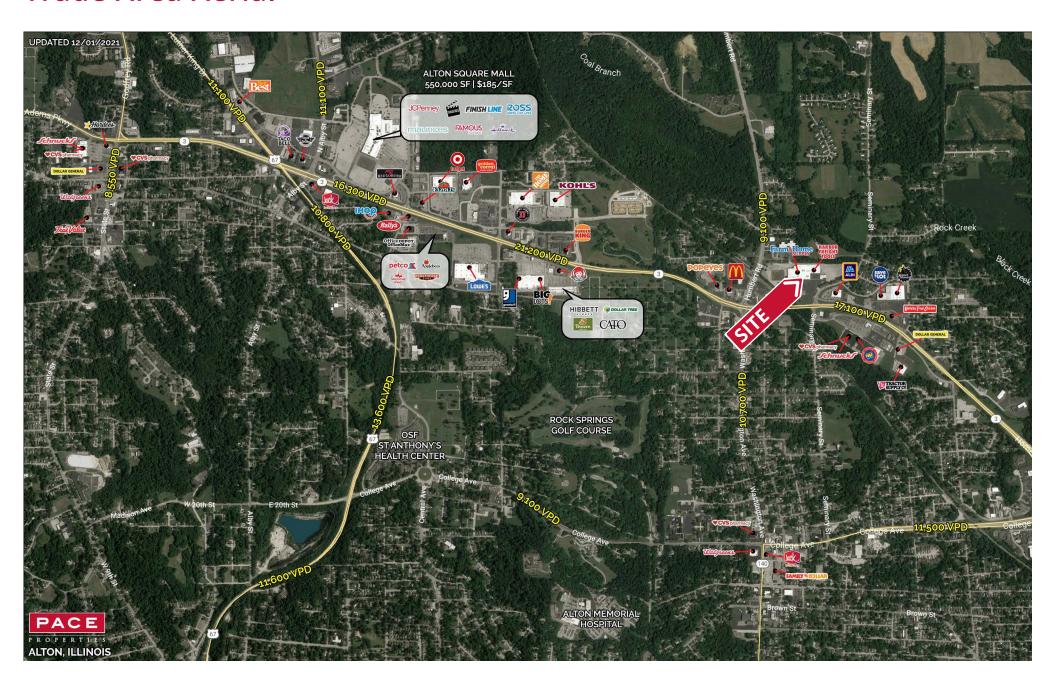

### **2024 DEMOGRAPHICS** 1 Mile | 3 Miles | 5 Miles



**Population** 3,559 | 32,139 | 62,846



**Daytime Population** 3,278 | 26,253 | 44,373

\$

Median Household Income \$47,768 | \$52,783 | \$60,323



# **FOR SALE OR LEASE**

2600 Homer Adams Parkway | Alton, Illinois 62002 Space Available: Up to 24,300 SF | Land Available: 1.86 - 5.09 AC Lease Rate: Call for Details | Sale Price: Call for Details

#### **PROPERTY DETAILS**

Conveniently positioned along primary retail corridor
Great exposure from Homer Adams Parkway
Signalized access
Ample parking
Homer Adams Parkway: 17,100 VPD

Joe Ciapciak 314.785.7700 jciapciak@paceproperties.com

# **Trade Area Aerial**



# Site Plan