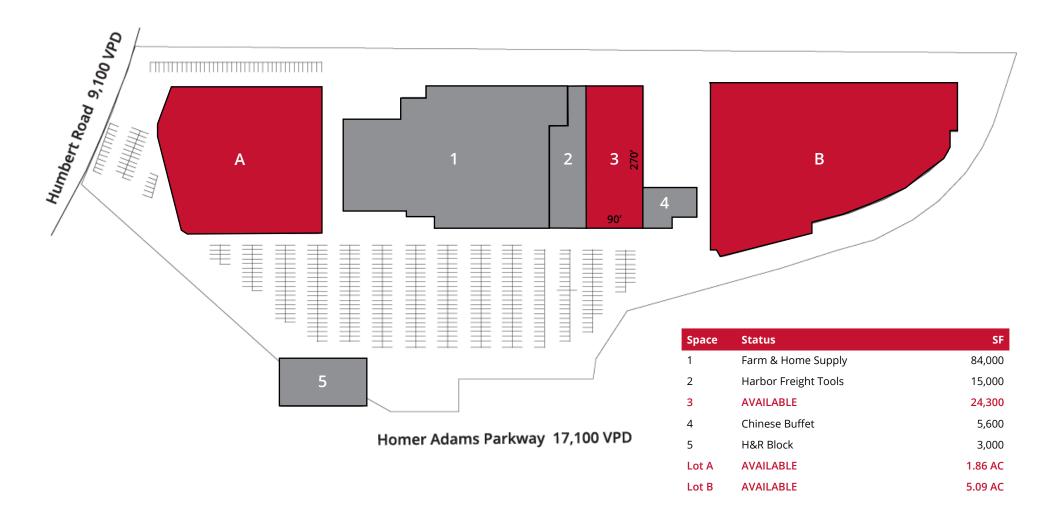

### **2024 DEMOGRAPHICS** 1 Mile | 3 Miles | 5 Miles



**Population** 3,559 | 32,139 | 62,846



**Daytime Population** 3,278 | 26,253 | 44,373

\$

Median Household Income \$47,768 | \$52,783 | \$60,323



# **FOR SALE OR LEASE**

2600 Homer Adams Parkway | Alton, Illinois 62002 Space Available: Up to 24,300 SF | Land Available: 1.86 - 5.09 AC Lease Rate: Call for Details | Sale Price: Call for Details

#### **PROPERTY DETAILS**

Conveniently positioned along primary retail corridor
Great exposure from Homer Adams Parkway
Signalized access
Ample parking
Homer Adams Parkway: 17,100 VPD

Joe Ciapciak 314.785.7700 jciapciak@paceproperties.com

# **Trade Area Aerial**



# Site Plan