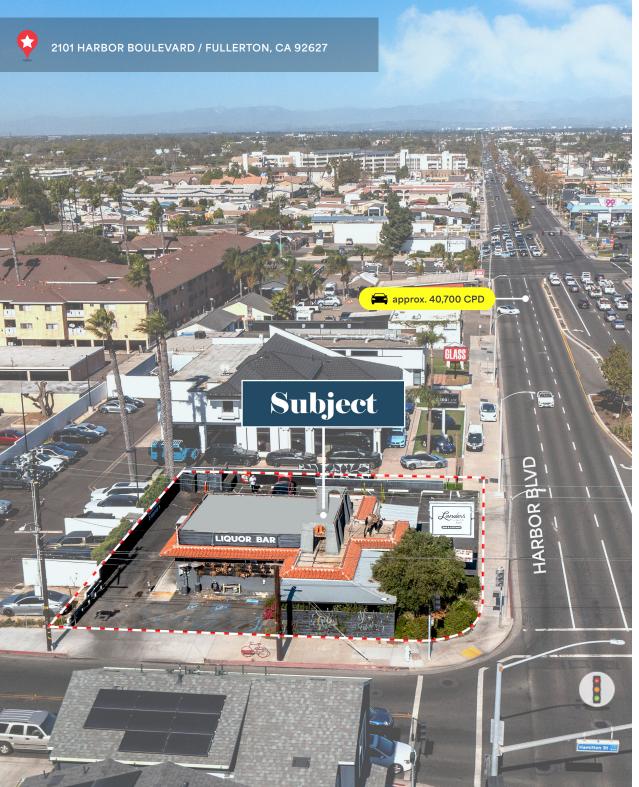

# Trophy Freestanding Restaurant + Bar

±840 SF Building on ±8,712 SF Parcel

Represented by

Property owned & managed by

AVAILABLE

# **Restaurant Opportunity**

Building: ±840 SF

Patio: ±1,742 SF (of which is 976 SF dining)

Parcel: **8,712 SF** 

- Large dedicated patio
- Existing liquor license potentially available
- Huge pylon sign
- Substantial F&B upgrades in place
- Dedicated parking lot plus adjacent city/ public parking
- Current occupancy load, dining: 77 occupants