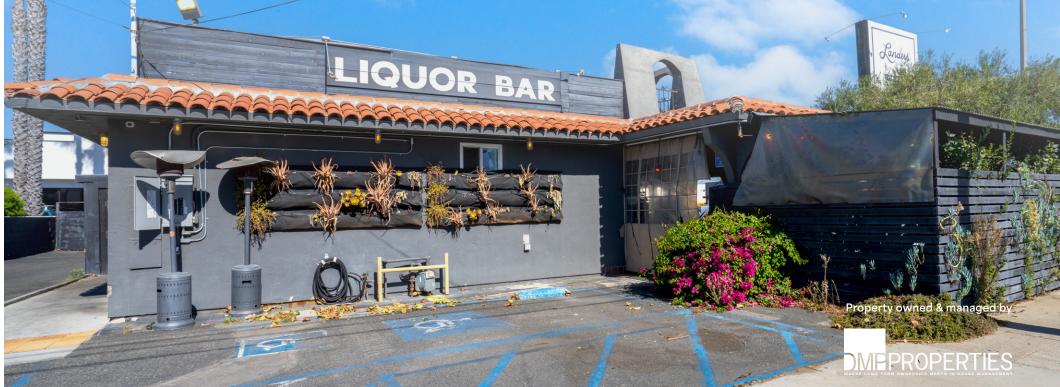

# Trophy Freestanding Restaurant + Bar

±840 SF Building on ±8,712 SF Parcel

Represented by

Property owned & managed by

AVAILABLE

# **Restaurant Opportunity**

Building: ±840 SF

Patio: ±1,742 SF (of which is 976 SF dining)

Parcel: **8,712 SF** 

- Large dedicated patio
- Existing liquor license potentially available
- Huge pylon sign
- Substantial F&B upgrades in place
- Dedicated parking lot plus adjacent city/ public parking
- Current occupancy load, dining: 77 occupants