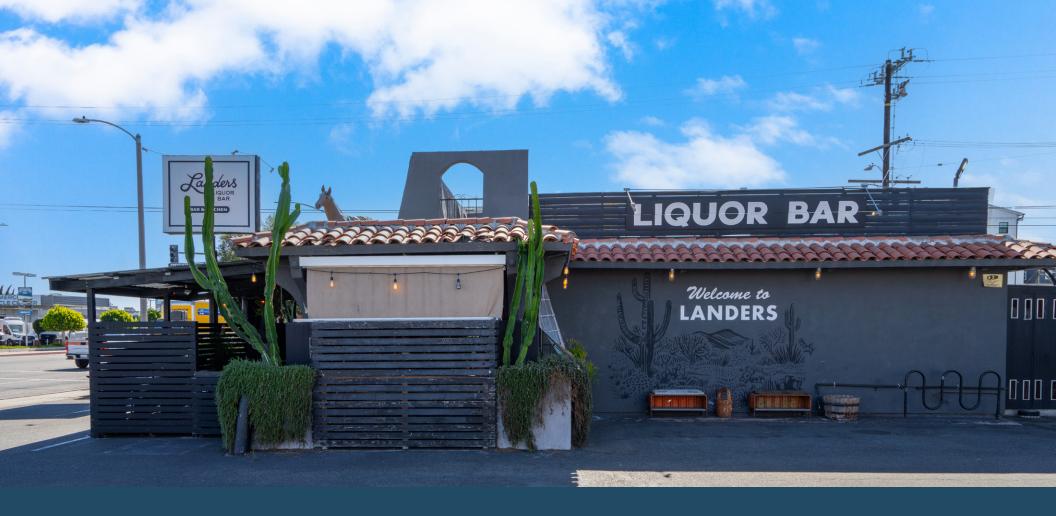

# Trophy Freestanding Restaurant + Bar

±840 SF Building on ±8,712 SF Parcel

Represented by

Property owned & managed by

AVAILABLE

# **Restaurant Opportunity**

Building: ±840 SF

Patio: ±1,742 SF (of which is 976 SF dining)

Parcel: **8,712 SF** 

- Large dedicated patio
- Existing liquor license potentially available
- Huge pylon sign
- Substantial F&B upgrades in place
- Dedicated parking lot plus adjacent city/ public parking
- Current occupancy load, dining: 77 occupants