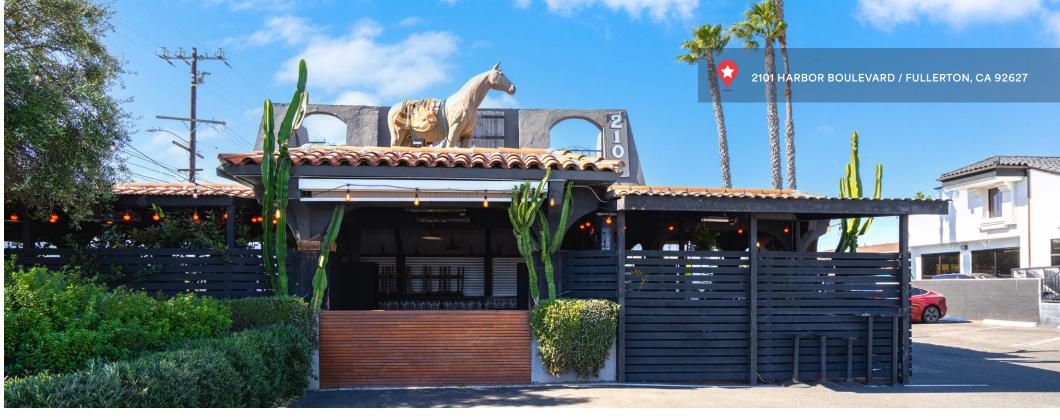

# Trophy Freestanding Restaurant + Bar

±840 SF Building on ±8,712 SF Parcel

Represented by

Property owned & managed by

AVAILABLE

# **Restaurant Opportunity**

Building: ±840 SF

Patio: ±1,742 SF (of which is 976 SF dining)

Parcel: **8,712 SF** 

- Large dedicated patio
- Existing liquor license potentially available
- Huge pylon sign
- Substantial F&B upgrades in place
- Dedicated parking lot plus adjacent city/ public parking
- Current occupancy load, dining: 77 occupants