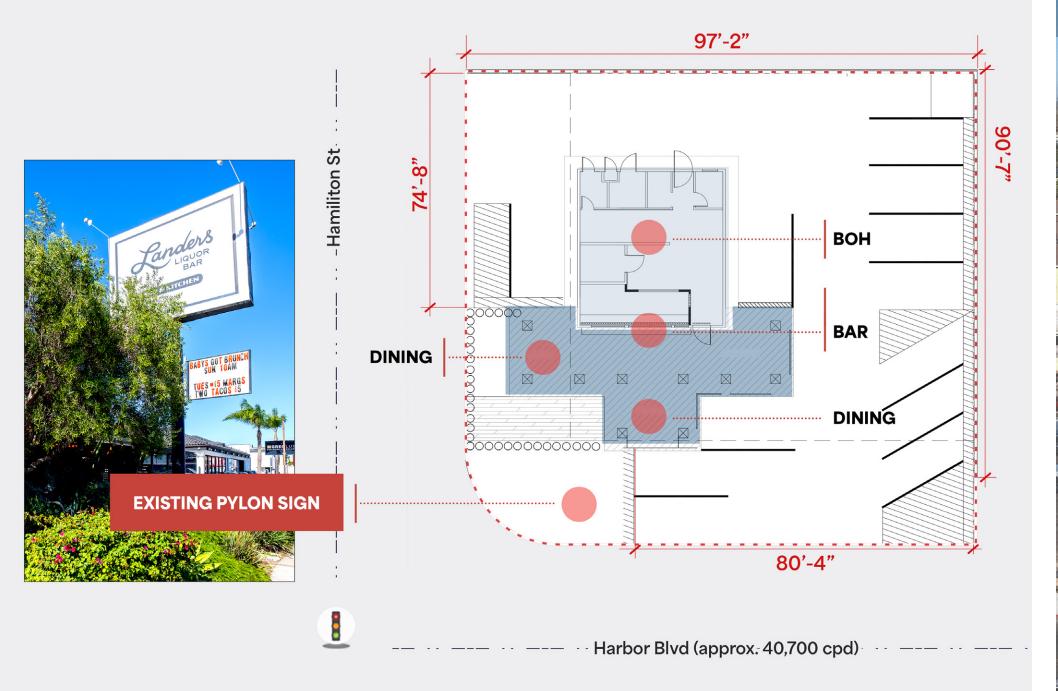

# **Restaurant Opportunity**

Building: ±840 SF

Patio: ±1,742 SF (of which is 976 SF dining)

Parcel: **8,712 SF** 

- Large dedicated patio
- Existing liquor license potentially available
- Huge pylon sign
- Substantial F&B upgrades in place
- Dedicated parking lot plus adjacent city/ public parking
- Current occupancy load, dining: 77 occupants