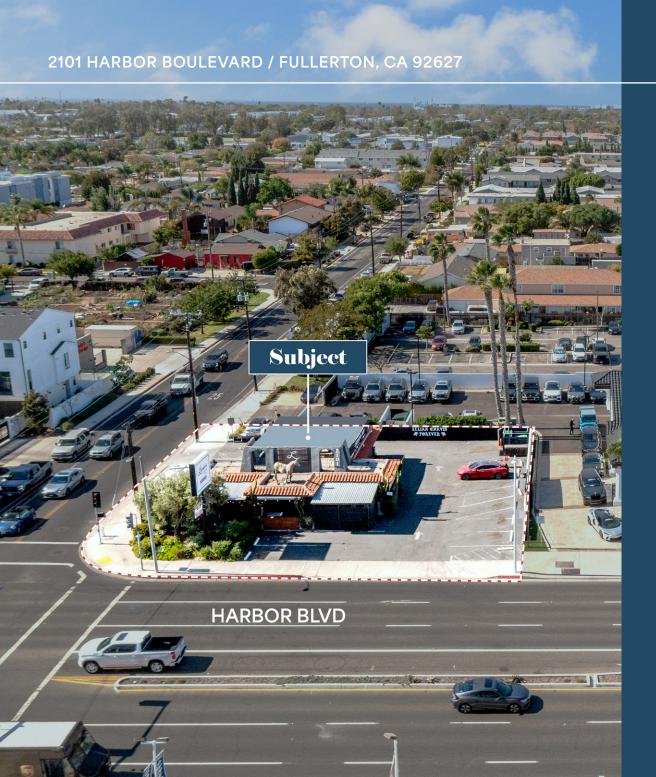

# Trophy Freestanding Restaurant + Bar

±840 SF Building on ±8,712 SF Parcel

Represented by

Property owned & managed by

AVAILABLE

# **Restaurant Opportunity**

Building: ±840 SF

Patio: ±1,742 SF (of which is 976 SF dining)

Parcel: **8,712 SF** 

- Large dedicated patio
- Existing liquor license potentially available
- Huge pylon sign
- Substantial F&B upgrades in place
- Dedicated parking lot plus adjacent city/ public parking
- Current occupancy load, dining: 77 occupants