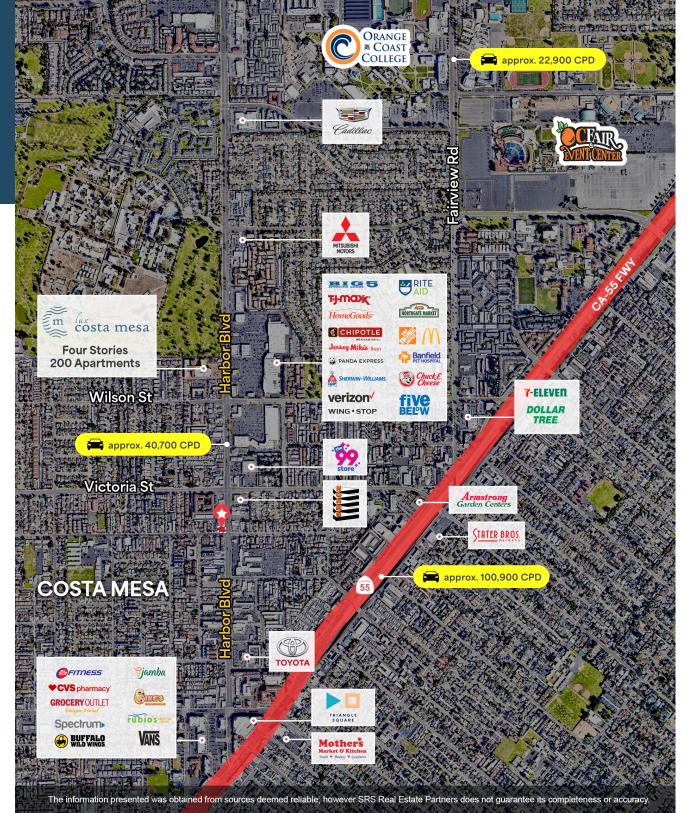

## **Demographics**

ESTIMATE 2024 \* SOURCE: ESRI

#### one mile

Population / 38,542
Avg HH Income / \$136,013
Daytime Population / 12,816
Median Age / 34.9

#### three miles

Population / 167,151

Avg HH Income / \$172,035

Daytime Population / 102,908

Median Age / 39.0

#### five miles

Population / 383,642
Avg HH Income / \$164,765
Daytime Population / 385,604
Median Age / 39.0