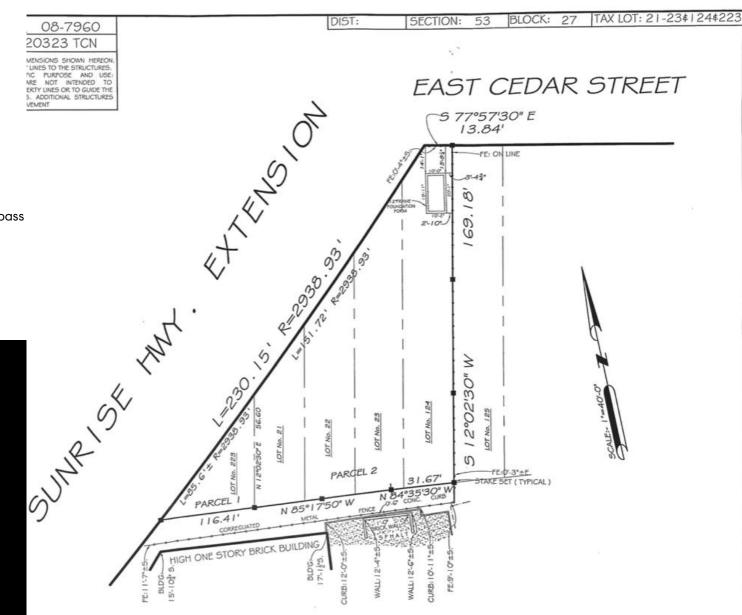

### **Key Details**

Offered at: \$1,200,000 or \$120,000/yr NNN

Section: 53 | Block: 27 | Lot: 21 **Lot Size:** 13,856 SQFT | .3181 acre

**Taxes:** \$36,369.94

Parking: Approx: 70 Trucks - Stacked

**Zoning:** Light Industrial - Town of Oyster Bay - <u>CLICK HERE</u>

Frontage: 230 Feet

Pylon: V shaped | 20' x 4' | Approx 25' Tall

Curb Cuts: 2

Structure: 220 sqft w/ HVAC & Bathroom

**Use:** Approved for Motor Vehicle & Truck Sales

| Demographics:    | 2 Mile    | 5 Mile    | 10 Mile   |
|------------------|-----------|-----------|-----------|
|                  |           |           |           |
| 2024 Population: | 74,391    | 294,990   | 929,731   |
| 2024 Households: | 24,535    | 98,856    | 296,047   |
| AVG HH Income:   | \$140,703 | \$146,826 | \$149,909 |
| Median HH Inc:   | \$113,229 | \$121,200 | \$124,258 |
| Median Age:      | 42 yrs    | 42.5 yrs  | 41.9 yrs  |

RESOLUTION NO. 1073-10

WHEREAS, 50 SUNRISE HIGHWAY LLC, fee owner, petitioned the Town Board of the Town of Oyster Bay for a Special Use Permit in an "LI" District (Light Industry) to allow the use of the subject premises for outdoor motor vehicle and truck sales on the property located at 50 Sunrise Highway, Massapequa, New York and described as Section 53, Block 27, Lots 21 - 23 on the Land and Tax Map of Nassau County; and