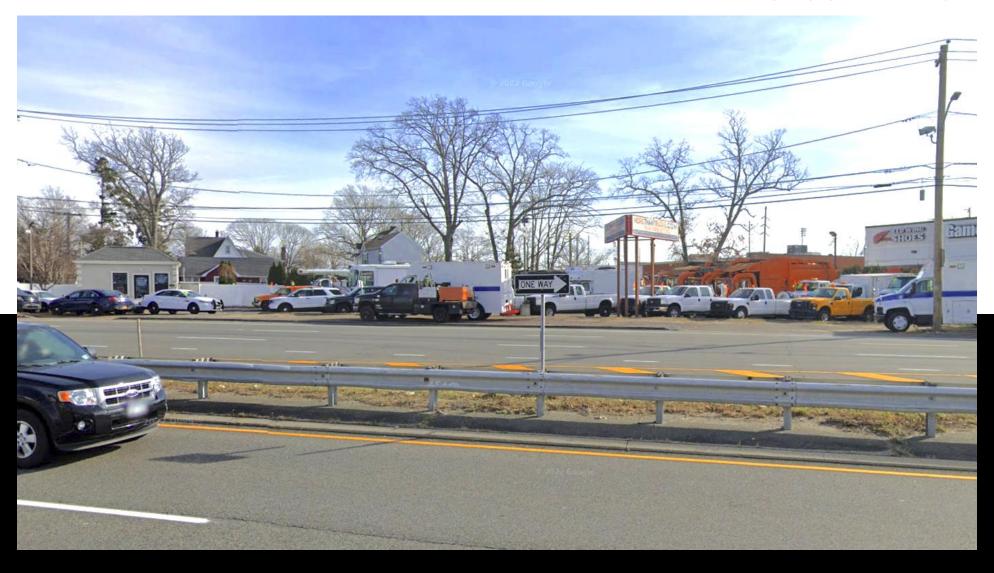

# FOR SALE or GROUND LEASE

Fully Approved For Motor Vehicle & Truck Sales

## 50 Sunrise Highway, Massapequa

### **Key Details**

Offered at: \$1,200,000 or \$120,000/yr NNN

Section: 53 | Block: 27 | Lot: 21 **Lot Size:** 13,856 SQFT | .3181 acre

**Taxes:** \$36,369.94

Parking: Approx: 70 Trucks - Stacked

**Zoning:** Light Industrial - Town of Oyster Bay - <u>CLICK HERE</u>

Frontage: 230 Feet

Pylon: V shaped | 20' x 4' | Approx 25' Tall

Curb Cuts: 2

Structure: 220 sqft w/ HVAC & Bathroom

**Use:** Approved for Motor Vehicle & Truck Sales

| Demographics:    | 2 Mile    | 5 Mile    | 10 Mile   |
|------------------|-----------|-----------|-----------|
|                  |           |           |           |
| 2024 Population: | 74,391    | 294,990   | 929,731   |
| 2024 Households: | 24,535    | 98,856    | 296,047   |
| AVG HH Income:   | \$140,703 | \$146,826 | \$149,909 |
| Median HH Inc:   | \$113,229 | \$121,200 | \$124,258 |
| Median Age:      | 42 yrs    | 42.5 yrs  | 41.9 yrs  |