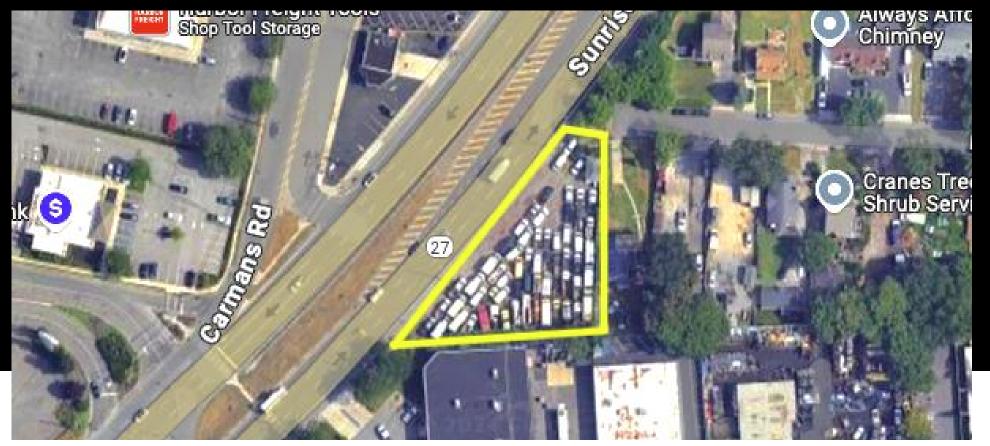

### **Key Details**

Offered at: \$1,200,000 or \$120,000/yr NNN

Section: 53 | Block: 27 | Lot: 21 **Lot Size:** 13,856 SQFT | .3181 acre

**Taxes:** \$36,369.94

Parking: Approx: 70 Trucks - Stacked

**Zoning:** Light Industrial - Town of Oyster Bay - <u>CLICK HERE</u>

Frontage: 230 Feet

Pylon: V shaped | 20' x 4' | Approx 25' Tall

Curb Cuts: 2

Structure: 220 sqft w/ HVAC & Bathroom

**Use:** Approved for Motor Vehicle & Truck Sales

| Demographics:    | 2 Mile    | 5 Mile    | 10 Mile   |
|------------------|-----------|-----------|-----------|
|                  |           |           |           |
| 2024 Population: | 74,391    | 294,990   | 929,731   |
| 2024 Households: | 24,535    | 98,856    | 296,047   |
| AVG HH Income:   | \$140,703 | \$146,826 | \$149,909 |
| Median HH Inc:   | \$113,229 | \$121,200 | \$124,258 |
| Median Age:      | 42 yrs    | 42.5 yrs  | 41.9 yrs  |