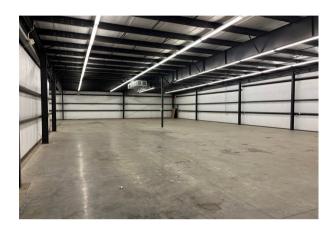

### **Property specifications**

Lease rate: \$6.50/PSF NNN Sale price: \$695,000

- Clear height: 14' Clear heigh
- Dock doors: 1
- Overhead doors: 1
- 200 AMP Service
- Additional land available for expansion or parking