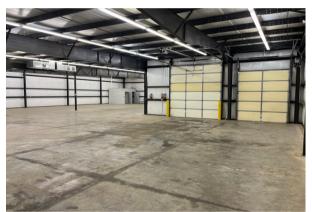

### **Property specifications**

Lease rate: \$6.50/PSF NNN Sale price: \$695,000

- Clear height: 14' Clear heigh
- Dock doors: 1
- Overhead doors: 1
- 200 AMP Service
- Additional land available for expansion or parking