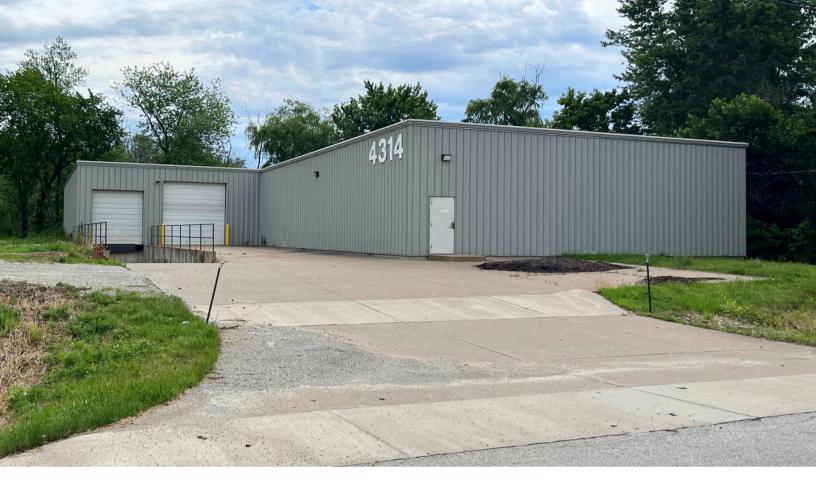

# For sale or for lease

Industrial warehouse available in Moline

4314 7th Street Moline, Illinois 61265

### **Property specifications**

Lease rate: \$6.50/PSF NNN Sale price: \$695,000

- Clear height: 14' Clear heigh
- Dock doors: 1
- Overhead doors: 1
- 200 AMP Service
- Additional land available for expansion or parking