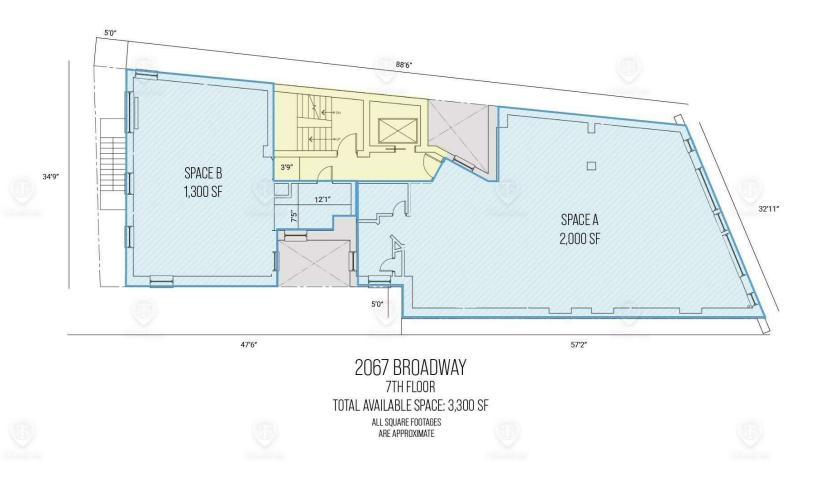

## Floor Plans

### Main Highlights

- ▶ 7th Floor Penthouse
- 2nd generation fitness space
- Elevator
- Building lobby slated for renovation
- Divisible
- Space A 2,000 SF
- Space B 1,300 SF
- Total Space 3,300 SF

20,790 SF Total Building Size