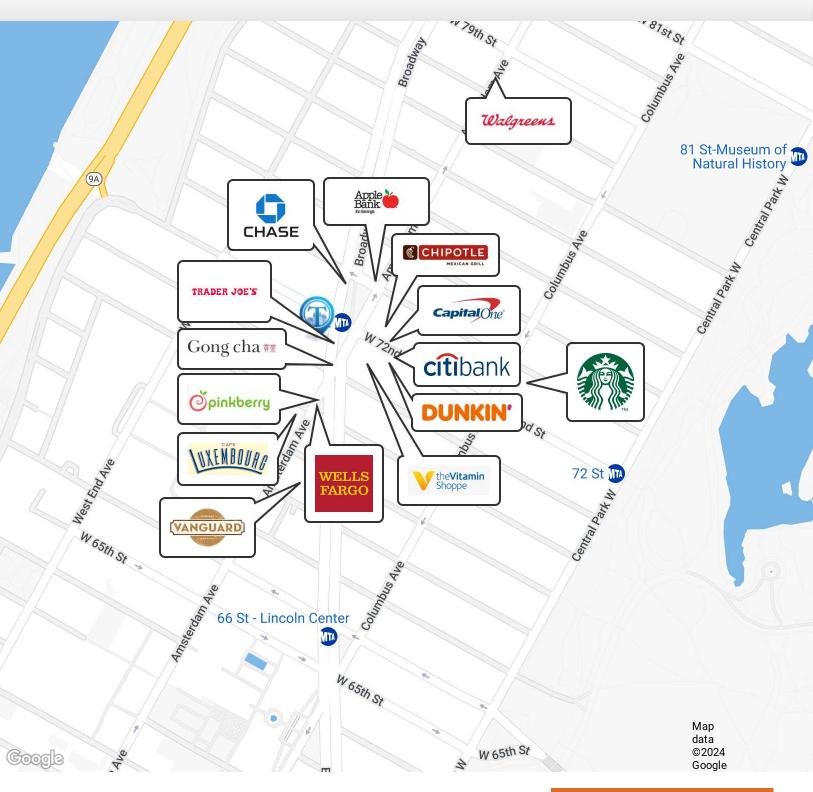

## **Retailer Map**

Nearby tenants include Walgreens, Pinkberry, Cafe Luxembourg, Gong Cha, Trader Joe's, Citibank, Chipotle, Capital One, Dunkin', Bloomingdale's, Chase Bank, The Vitamin Shoppe, Vanguard Wine Bar, and more!