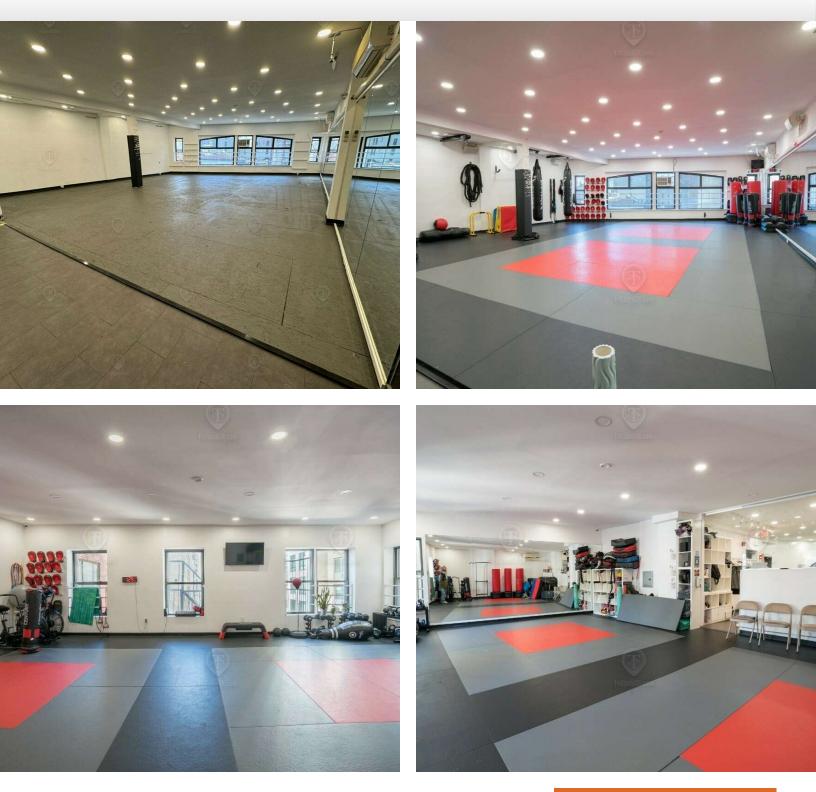

3 trains at 72nd St and the M104, M72, & M5 bus lines.

Nearby tenants include Walgreens, Pinkberry, Cafe Luxembourg, Gong Cha, Trader Joe's, Citibank, Chipotle, Capital One, Dunkin', Bloomingdale's, Chase Bank, The Vitamin Shoppe, Vanguard Wine Bar, and more!

### Main Highlights

- ▶ 7th Floor Penthouse
- 2nd generation fitness space
- Elevator
- Building lobby slated for renovation
- Divisible
- Space A 2,000 SF
- Space B 1,300 SF
- Total Space 3,300 SF



20,790 SF Total Building Size



Lot Size

FOR LEASE • 1,300 - 3,300 SF • For Pricing



### Call: 718-437-6100

Shlomi Bagdadi 718.437.6100 sb@tristatecr.com Chandler Slate 718.437.6100 x108 ChandlerS@TriStateCR.com Ely Akiva 718.437.6100 x152 Ely.A@TriStateCR.com



## **Additional Photos**

#### 2067 Broadway, New York, NY 10023



FOR LEASE • 1,300 - 3,300 SF • For Pricing

### Call: 718-437-6100

Shlomi Bagdadi 718.437.6100 sb@tristatecr.com Chandler Slate 718.437.6100 x108 ChandlerS@TriStateCR.com Ely Akiva 718.437.6100 x152 Ely.A@TriStateCR.com



## Floor Plans

#### 2067 Broadway, New York, NY 10023



FOR LEASE • 1,300 - 3,300 SF • For Pricing

### Call: 718-437-6100

Shlomi Bagdadi 718.437.6100 sb@tristatecr.com Chandler Slate 718.437.6100 x108 ChandlerS@TriStateCR.com Ely Akiva 718.437.6100 x152 Ely.A@TriStateCR.com



## **Retailer Map**

#### 2067 Broadway, New York, NY 10023



FOR LEASE • 1,300 - 3,300 SF • For Pricing

### Call: 718-437-6100

Shlomi Bagdadi 718.437.6100 sb@tristatecr.com Chandler Slate 718.437.6100 x108 ChandlerS@TriStateCR.com Ely Akiva 718.437.6100 x152 Ely.A@TriStateCR.com



## Ar