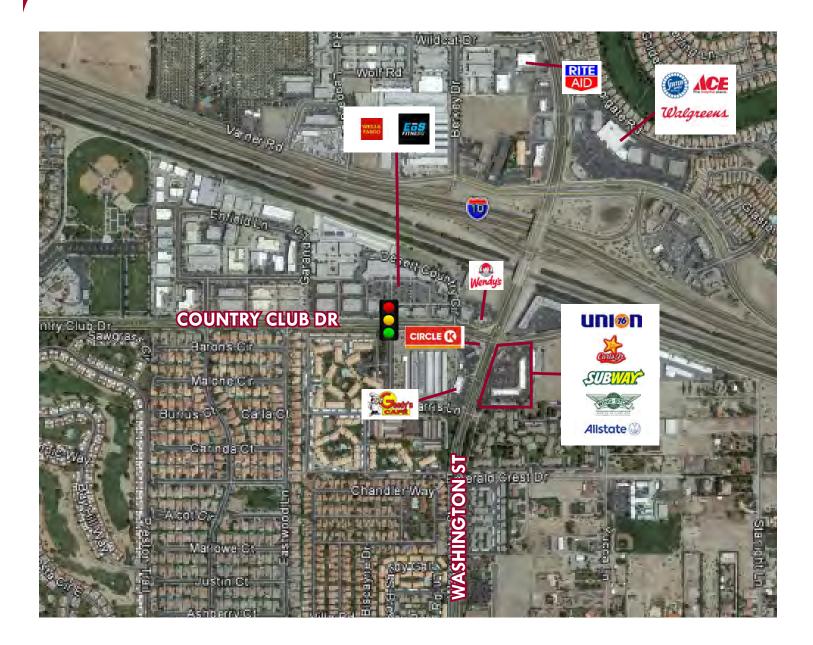

# **DESCRIPTION**

- Join Carl's Jr, Wing Stop and Subway at this busy center conveniently located to serve
   Bermuda Dunes, Palm Desert and La Quinta
- Excellent location at the corner of Washington
   Street & Country Club Drive, with easy access
   to Interstate 10
- Over 126,200 residents within 5 miles with an average income of over \$100,000/year