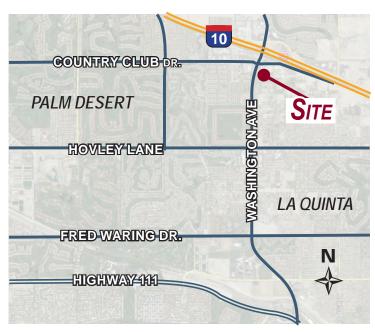

# **DESCRIPTION**

- Join Carl's Jr, Wing Stop and Subway at this busy center conveniently located to serve
   Bermuda Dunes, Palm Desert and La Quinta
- Excellent location at the corner of Washington
   Street & Country Club Drive, with easy access
   to Interstate 10
- Over 126,200 residents within 5 miles with an average income of over \$100,000/year