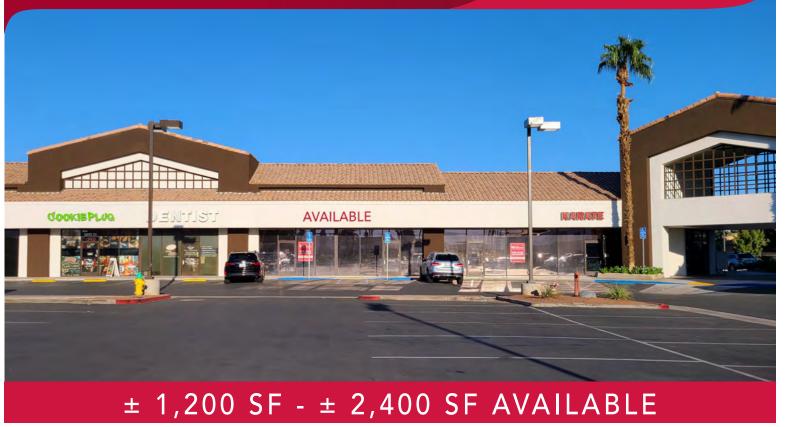

# FOR LEASE 40100 WASHINGTON STREET BERMUDA DUNES, CA

# **DESCRIPTION**

- Join Carl's Jr, Wing Stop and Subway at this busy center conveniently located to serve
   Bermuda Dunes, Palm Desert and La Quinta
- Excellent location at the corner of Washington
   Street & Country Club Drive, with easy access
   to Interstate 10
- Over 126,200 residents within 5 miles with an average income of over \$100,000/year