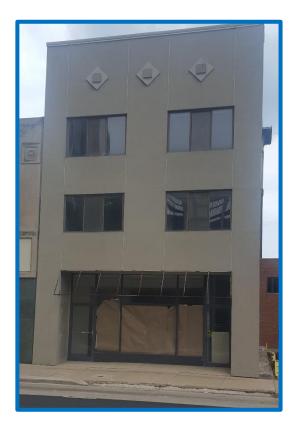

# 324 N. Erie St. Unit 2 Toledo, Ohio 43604

### **For Sale** \$139,000

2<sup>nd</sup> Floor: 2,750 SF

Parking - Park Smart lot adjacent to building

**Zoning** - C-5

Year Built: 1897 (Remodeled in 1987, 1998, 2018)

**Construction** - Brick/block

Basement - Yes

**Ceiling Height** – 9' without drop 7'6" with drop

Heat - Gas forced air Air Conditioning - Yes Sprinklers - No Elevator - Yes Public Transp. - TARTA No. of Floors - 3