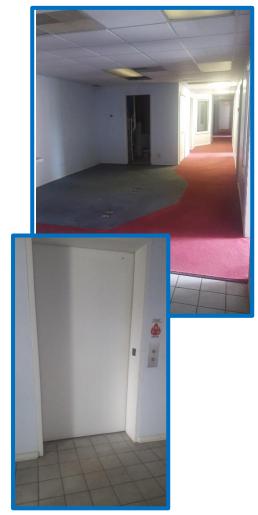

### **For Sale** \$139,000

2<sup>nd</sup> Floor: 2,750 SF

Parking - Park Smart lot adjacent to building

**Zoning** - C-5

Year Built: 1897 (Remodeled in 1987, 1998, 2018)

**Construction** - Brick/block

Basement - Yes

**Ceiling Height** – 9' without drop 7'6" with drop

Heat - Gas forced air Air Conditioning - Yes Sprinklers - No Elevator - Yes Public Transp. - TARTA No. of Floors - 3