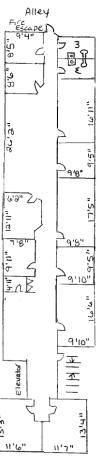

### **For Sale** \$139,000

2<sup>nd</sup> Floor: 2,750 SF

Parking - Park Smart lot adjacent to building

**Zoning** - C-5

Year Built: 1897 (Remodeled in 1987, 1998, 2018)

**Construction** - Brick/block

Basement - Yes

**Ceiling Height** – 9' without drop 7'6" with drop

Heat - Gas forced air Air Conditioning - Yes Sprinklers - No Elevator - Yes Public Transp. - TARTA No. of Floors - 3