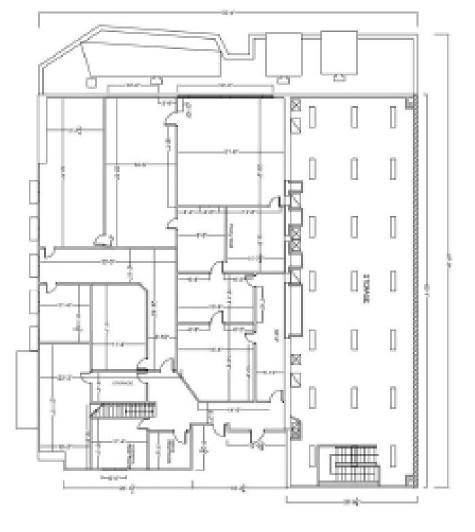

### **FLOOR PLANS**

Westwood Blvd.

| ADDRESS:               | 1080-1090 Westwood Boulevard,<br>Los Angeles, CA 90024                                                                                                                                                                                                                                                                                                                                                                                                                                                                                             |                                       |                                        |                         |
|------------------------|----------------------------------------------------------------------------------------------------------------------------------------------------------------------------------------------------------------------------------------------------------------------------------------------------------------------------------------------------------------------------------------------------------------------------------------------------------------------------------------------------------------------------------------------------|---------------------------------------|----------------------------------------|-------------------------|
| APN:                   | 4363-020-014                                                                                                                                                                                                                                                                                                                                                                                                                                                                                                                                       |                                       |                                        |                         |
| BUILDING SIZE:         | Ground Floor: ± 6,612 SF<br>Second Floor: ± 6,080 SF (includes 2,000 Sf of storage space)<br>Total: ± 12,692 SF                                                                                                                                                                                                                                                                                                                                                                                                                                    |                                       |                                        |                         |
| LEASE<br>AVAILABILITY: | Entire Building :                                                                                                                                                                                                                                                                                                                                                                                                                                                                                                                                  | Ground Floor<br>Second Floor<br>TOTAL | ± 6,612 SF<br>± 6,080 SF<br>±12,692 SF | \$4.75 NNN<br>\$3.35 MG |
|                        | 1080 Westwood Blvd:                                                                                                                                                                                                                                                                                                                                                                                                                                                                                                                                | Ground Floor<br>Second Floor<br>TOTAL | ± 2,212 SF<br>± 2,000 SF<br>± 4,212 SF | \$4.75 NNN<br>\$3.35 MG |
|                        | 1080 Westwood Blvd:<br>[Corner Building]                                                                                                                                                                                                                                                                                                                                                                                                                                                                                                           | Ground Floor<br>Second Floor<br>TOTAL | ± 4,400 SF<br>± 4,080 SF<br>± 8,480 SF | \$4.75 NNN<br>\$3.35 MG |
| LAND SIZE:             | ± 7,500 SF                                                                                                                                                                                                                                                                                                                                                                                                                                                                                                                                         |                                       |                                        |                         |
| YEAR BUILT:            | 1943 (partial remodel 1990)                                                                                                                                                                                                                                                                                                                                                                                                                                                                                                                        |                                       |                                        |                         |
| SALE PRICE:            | <del>\$9,650,000</del> <b>\$8,995,000</b>                                                                                                                                                                                                                                                                                                                                                                                                                                                                                                          |                                       |                                        |                         |
| PROPERTY HIGHLIGHTS:   | <ul> <li>Great owner/user potential with 2nd floor office and ground floor retail/commercial</li> <li>Highly trafficked and visible signalized corner along Westwood Boulevard at Kinross Ave in the heart of Westwood Village</li> <li>Flagship location</li> <li>Excellent signage opportunity</li> <li>Steps away from UCLA, high-end retail, restaurants, banking, Whole Foods, Ralphs, and Trader Joe's</li> <li>Superior demographics within a 1 and 3 mile radius</li> <li>Building can be delivered vacant upon close of escrow</li> </ul> |                                       |                                        |                         |