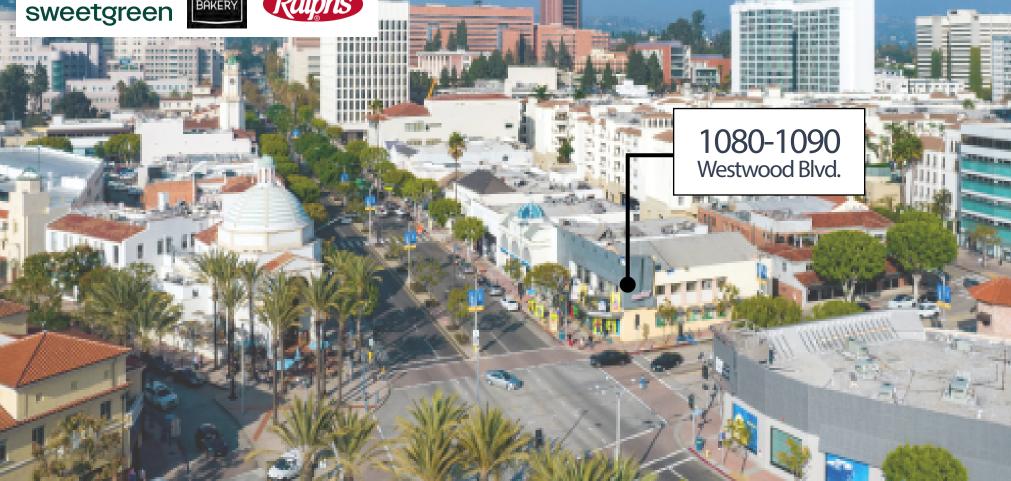

# 1080-1090 Westwood Blvd.

WESTWOOD VILLAGE

1080-1090 Westwood Boulevard presents tenants and investors with exceptional opportunity in the heart of Westwood Village. The property consists of an existing two-story commercial/retail building with a gross rentable area of approximately  $\pm$  12,692. The current building layout is well suited for a multitude of restaurant, fitness, retail and commercial uses. The prime location at the signalized corner of Westwood Boulevard makes it one of the most visibly prominent locations in Westwood.