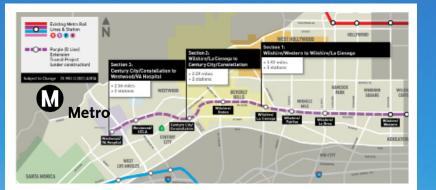

Metro has a plan to make it easier to get around by expanding their rail system to the Westside with the Purple (D Line) Extension Transit Project. This critical, highly anticipated new addition to Metro's network will add seven new stations and a reliable, high-speed connection between downtown and the Westside.

As one of LA's busiest areas, the Westside is the region's second-largest job center. With the Metro Purple (D Line Extension Transit Project, Metro is closer than ever to connecting busy areas and improving travel for everyone who lives, works and plays in LA County. (metro.net)