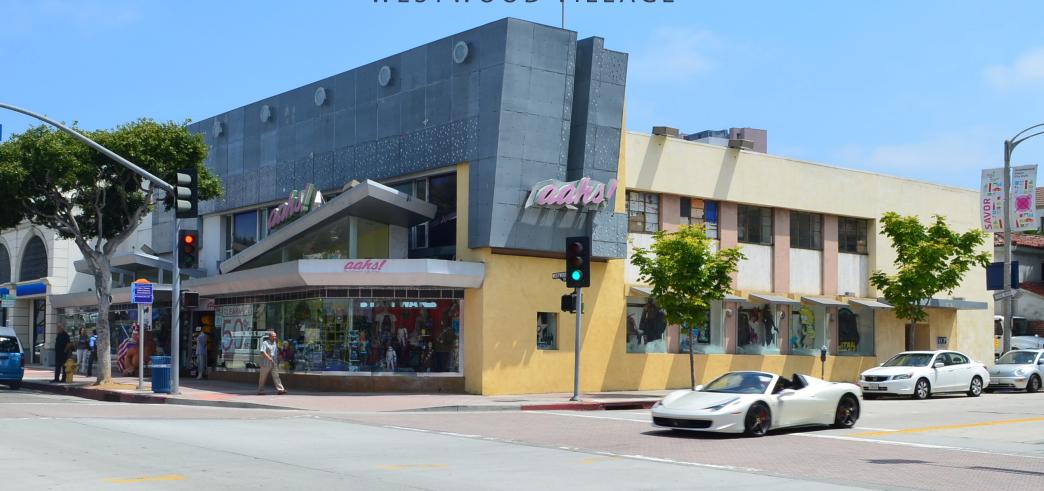

# 1080-1090 Westwood Blvd.

WESTWOOD VILLAGE

1080-1090 Westwood Boulevard presents tenants and investors with exceptional opportunity in the heart of Westwood Village. The property consists of an existing two-story commercial/retail building with a gross rentable area of approximately  $\pm$  12,692. The current building layout is well suited for a multitude of restaurant, fitness, retail and commercial uses. The prime location at the signalized corner of Westwood Boulevard makes it one of the most visibly prominent locations in Westwood.

| ADDRESS:               | 1080-1090 Westwood Boulevard,<br>Los Angeles, CA 90024                                                                                                                                                                                                                                                                                                                                                                                                                                                                                             |                                       |                                        |                         |
|------------------------|----------------------------------------------------------------------------------------------------------------------------------------------------------------------------------------------------------------------------------------------------------------------------------------------------------------------------------------------------------------------------------------------------------------------------------------------------------------------------------------------------------------------------------------------------|---------------------------------------|----------------------------------------|-------------------------|
| APN:                   | 4363-020-014                                                                                                                                                                                                                                                                                                                                                                                                                                                                                                                                       |                                       |                                        |                         |
| BUILDING SIZE:         | Ground Floor: ± 6,612 SF<br>Second Floor: ± 6,080 SF (includes 2,000 Sf of storage space)<br>Total: ± 12,692 SF                                                                                                                                                                                                                                                                                                                                                                                                                                    |                                       |                                        |                         |
| LEASE<br>AVAILABILITY: | Entire Building :                                                                                                                                                                                                                                                                                                                                                                                                                                                                                                                                  | Ground Floor<br>Second Floor<br>TOTAL | ± 6,612 SF<br>± 6,080 SF<br>±12,692 SF | \$4.75 NNN<br>\$3.35 MG |
|                        | 1080 Westwood Blvd:                                                                                                                                                                                                                                                                                                                                                                                                                                                                                                                                | Ground Floor<br>Second Floor<br>TOTAL | ± 2,212 SF<br>± 2,000 SF<br>± 4,212 SF | \$4.75 NNN<br>\$3.35 MG |
|                        | 1080 Westwood Blvd:<br>[Corner Building]                                                                                                                                                                                                                                                                                                                                                                                                                                                                                                           | Ground Floor<br>Second Floor<br>TOTAL | ± 4,400 SF<br>± 4,080 SF<br>± 8,480 SF | \$4.75 NNN<br>\$3.35 MG |
| LAND SIZE:             | ± 7,500 SF                                                                                                                                                                                                                                                                                                                                                                                                                                                                                                                                         |                                       |                                        |                         |
| YEAR BUILT:            | 1943 (partial remodel 1990)                                                                                                                                                                                                                                                                                                                                                                                                                                                                                                                        |                                       |                                        |                         |
| SALE PRICE:            | <del>\$9,650,000</del> <b>\$8,995,000</b>                                                                                                                                                                                                                                                                                                                                                                                                                                                                                                          |                                       |                                        |                         |
| PROPERTY HIGHLIGHTS:   | <ul> <li>Great owner/user potential with 2nd floor office and ground floor retail/commercial</li> <li>Highly trafficked and visible signalized corner along Westwood Boulevard at Kinross Ave in the heart of Westwood Village</li> <li>Flagship location</li> <li>Excellent signage opportunity</li> <li>Steps away from UCLA, high-end retail, restaurants, banking, Whole Foods, Ralphs, and Trader Joe's</li> <li>Superior demographics within a 1 and 3 mile radius</li> <li>Building can be delivered vacant upon close of escrow</li> </ul> |                                       |                                        |                         |