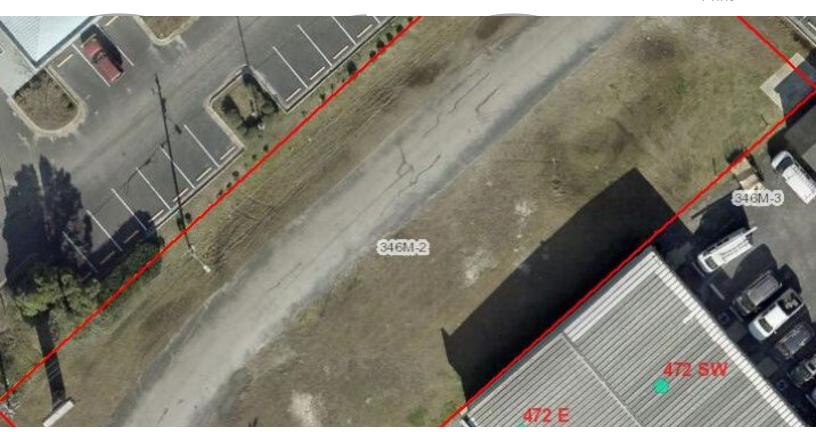

Western Blvd, Jacksonville, NC 28546

\$250,000

000 Western Blvd

Land | 0.574 acres

Listing Added: Today Listing Updated: Today

## **Marketing Description**

.574 Acre commercial lot. Located in the heart of Jacksonville busiest area right on Western Blvd. Current Zoning, Corridor Commercial, allows for a variety of businesses to operate at this site.

## **Investment Highlights**

.574 Acre commercial lot. Located in the heart of Jacksonville busiest area right on Western Blvd. Current Zoning, Corridor Commercial, allows for a variety of businesses to operate at this site.