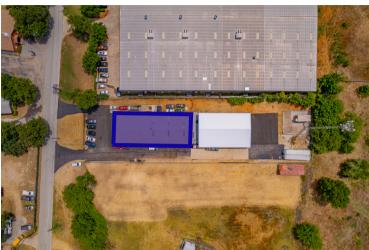

## PROPERTY FEATURES

- Available SF: 6,200
- Office SF: 2,500
- 15' Clear Height
- 1 Dock Well
- 3 Grade Level Doors (10x14)
- 1 Grade Level Door (10x12)