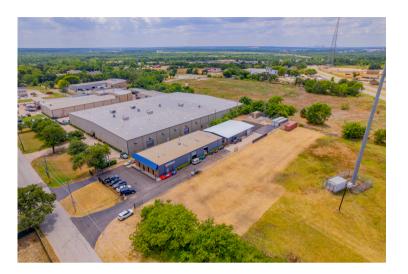

## PROPERTY FEATURES

- Available SF: 6,200
- Office SF: 2,500
- 15' Clear Height
- 1 Dock Well
- 3 Grade Level Doors (10x14)
- 1 Grade Level Door (10x12)