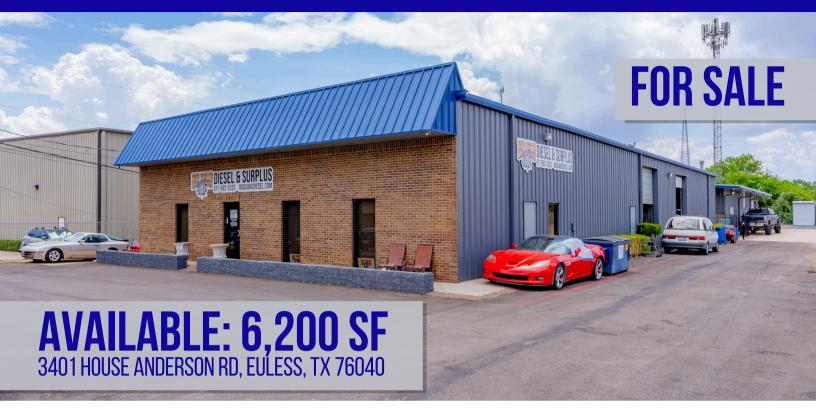

## **AVAILABLE: 6,200 SF** 3401 HOUSE ANDERSON RD, EULESS, TX 76040

CORBY HODGKISS, SIOR **Executive Vice President** (469) 360-3918

The information contained herein has been given to us by the owner of the property or other sources we deem reliable. We have no reason to doubt its accuracy, but we do not guarantee it. All information should be verified before purchase or lease.

## PROPERTY FEATURES

- Available SF: 6,200
- Office SF: 2,500
- 15' Clear Height
- 1 Dock Well
- 3 Grade Level Doors (10x14)
- 1 Grade Level Door (10x12)