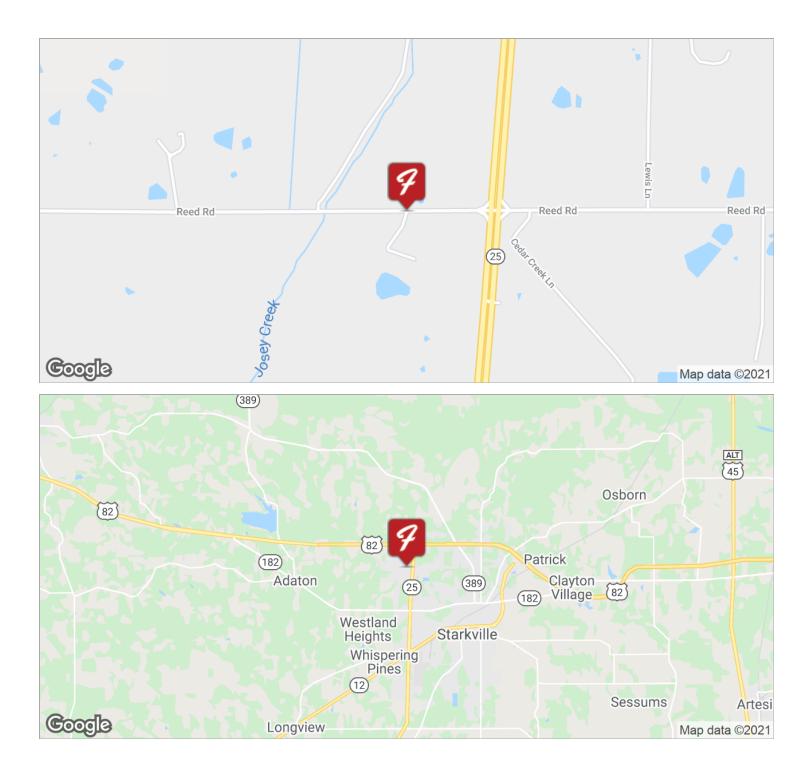

| <b>OFFERING SUMMARY</b> |           | PROPERTY OVERVIEW                                                                                                                                                                                                                                                                                                                                                                                                                      |
|-------------------------|-----------|----------------------------------------------------------------------------------------------------------------------------------------------------------------------------------------------------------------------------------------------------------------------------------------------------------------------------------------------------------------------------------------------------------------------------------------|
| Sale Price:             | \$635,000 | Reed Road with Hwy 82 frontage. Beautiful gently rolling former<br>approximate 76 +/- acre dairy farm. The front 26 +/- acres on Reed Road<br>are within the City Limits of Starkville and zoned RN - Rural Neighborhood.<br>The remaining 52 +/- acres are within the County of Oktibbeha. This land<br>offers incredible building sites or possible large development site                                                           |
| Price / SF:             | \$8581.08 | subdivision. Unbelievable views from every vantage point on this property<br>with an abundance of wildlife. This property is just minutes away from<br>Mississippi State University with easy access to Hwy 82, Hwy 182, and the<br>retail area of Hwy 12 West. This property would be perfect for the family<br>who has always wanted a place to build and to own a farm. Excellent<br>privacy, yet 5 minutes to downtown Starkville. |
| Lot Size:               | 76 Acres  | LOCATION OVERVIEW                                                                                                                                                                                                                                                                                                                                                                                                                      |
|                         |           | Starkville, MS to Hwy 12 W, right on Hwy 25 Bypass, left on Reed Road, property on the right.                                                                                                                                                                                                                                                                                                                                          |
| Zoning:                 | RN        |                                                                                                                                                                                                                                                                                                                                                                                                                                        |