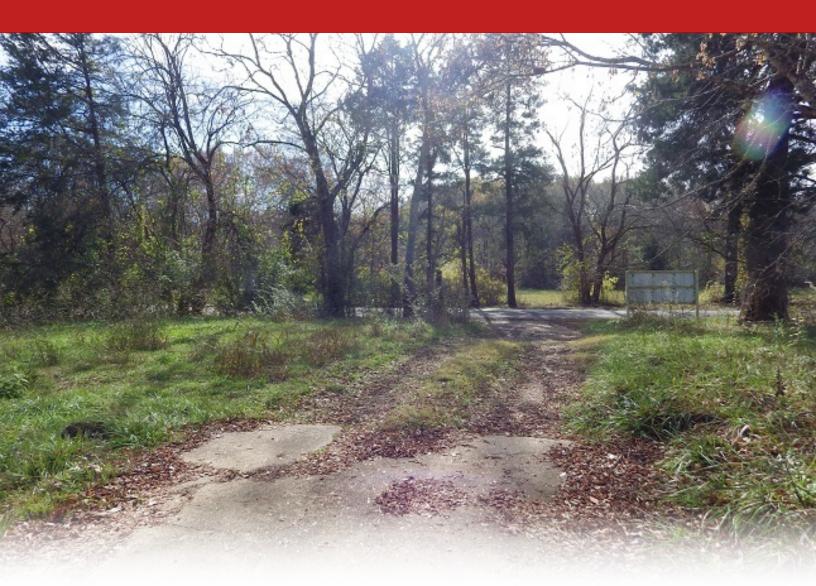

| <b>OFFERING SUMMARY</b> |           | PROPERTY OVERVIEW                                                                                                                                                                                                                                                                                                                                                                                                                      |
|-------------------------|-----------|----------------------------------------------------------------------------------------------------------------------------------------------------------------------------------------------------------------------------------------------------------------------------------------------------------------------------------------------------------------------------------------------------------------------------------------|
| Sale Price:             | \$635,000 | Reed Road with Hwy 82 frontage. Beautiful gently rolling former<br>approximate 76 +/- acre dairy farm. The front 26 +/- acres on Reed Road<br>are within the City Limits of Starkville and zoned RN - Rural Neighborhood.<br>The remaining 52 +/- acres are within the County of Oktibbeha. This land<br>offers incredible building sites or possible large development site                                                           |
| Price / SF:             | \$8581.08 | subdivision. Unbelievable views from every vantage point on this property<br>with an abundance of wildlife. This property is just minutes away from<br>Mississippi State University with easy access to Hwy 82, Hwy 182, and the<br>retail area of Hwy 12 West. This property would be perfect for the family<br>who has always wanted a place to build and to own a farm. Excellent<br>privacy, yet 5 minutes to downtown Starkville. |
| Lot Size:               | 76 Acres  | LOCATION OVERVIEW                                                                                                                                                                                                                                                                                                                                                                                                                      |
|                         |           | Starkville, MS to Hwy 12 W, right on Hwy 25 Bypass, left on Reed Road, property on the right.                                                                                                                                                                                                                                                                                                                                          |
| Zoning:                 | RN        |                                                                                                                                                                                                                                                                                                                                                                                                                                        |