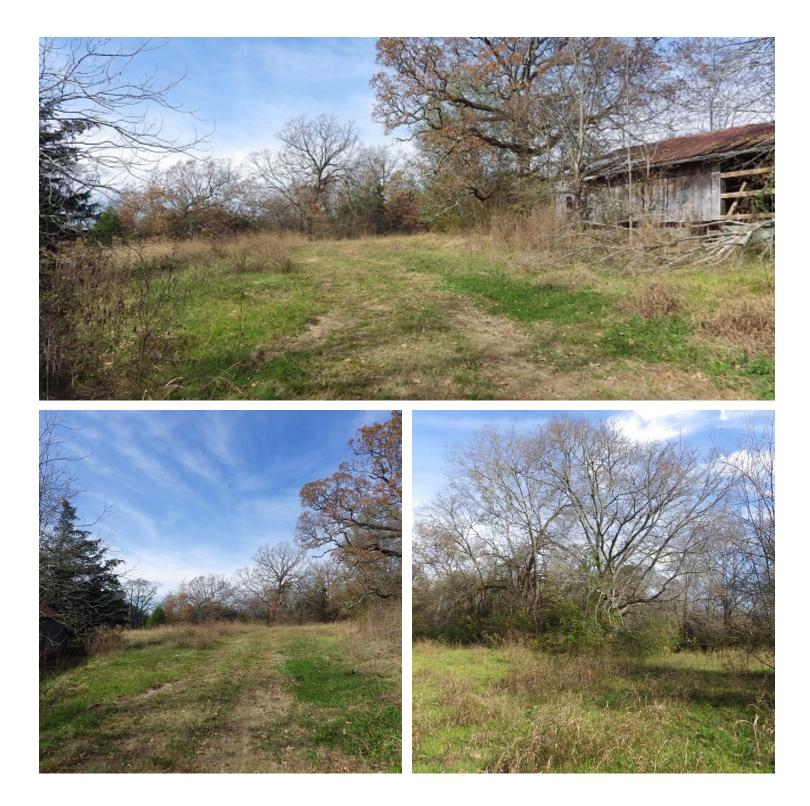

| <b>OFFERING SUMMARY</b> |           | PROPERTY OVERVIEW                                                                                                                                                                                                                                                                                                                                                                                                                      |
|-------------------------|-----------|----------------------------------------------------------------------------------------------------------------------------------------------------------------------------------------------------------------------------------------------------------------------------------------------------------------------------------------------------------------------------------------------------------------------------------------|
| Sale Price:             | \$635,000 | Reed Road with Hwy 82 frontage. Beautiful gently rolling former<br>approximate 76 +/- acre dairy farm. The front 26 +/- acres on Reed Road<br>are within the City Limits of Starkville and zoned RN - Rural Neighborhood.<br>The remaining 52 +/- acres are within the County of Oktibbeha. This land<br>offers incredible building sites or possible large development site                                                           |
| Price / SF:             | \$8581.08 | subdivision. Unbelievable views from every vantage point on this property<br>with an abundance of wildlife. This property is just minutes away from<br>Mississippi State University with easy access to Hwy 82, Hwy 182, and the<br>retail area of Hwy 12 West. This property would be perfect for the family<br>who has always wanted a place to build and to own a farm. Excellent<br>privacy, yet 5 minutes to downtown Starkville. |
| Lot Size:               | 76 Acres  | LOCATION OVERVIEW                                                                                                                                                                                                                                                                                                                                                                                                                      |
|                         |           | Starkville, MS to Hwy 12 W, right on Hwy 25 Bypass, left on Reed Road, property on the right.                                                                                                                                                                                                                                                                                                                                          |
| Zoning:                 | RN        |                                                                                                                                                                                                                                                                                                                                                                                                                                        |