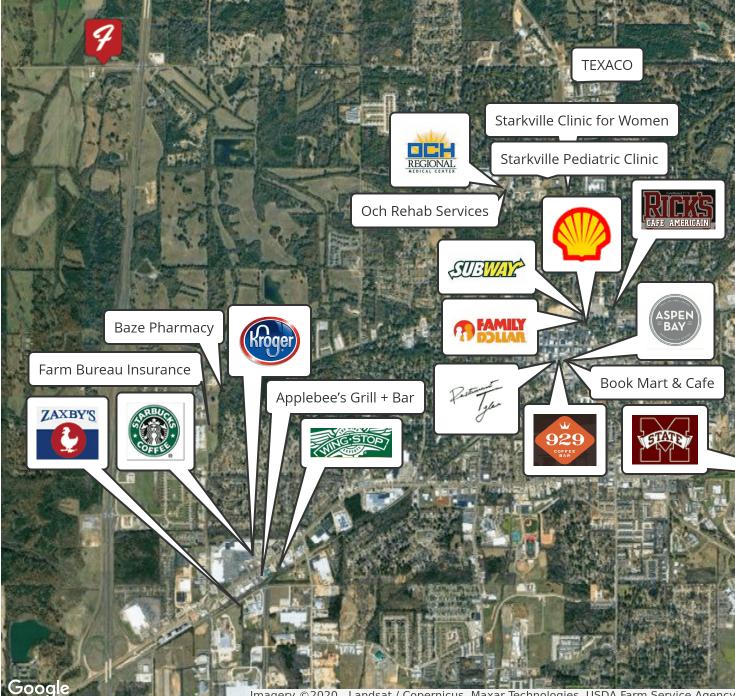

| <b>OFFERING SUMMARY</b> |           | PROPERTY OVERVIEW                                                                                                                                                                                                                                                                                                                                                                                                                      |
|-------------------------|-----------|----------------------------------------------------------------------------------------------------------------------------------------------------------------------------------------------------------------------------------------------------------------------------------------------------------------------------------------------------------------------------------------------------------------------------------------|
| Sale Price:             | \$635,000 | Reed Road with Hwy 82 frontage. Beautiful gently rolling former<br>approximate 76 +/- acre dairy farm. The front 26 +/- acres on Reed Road<br>are within the City Limits of Starkville and zoned RN - Rural Neighborhood.<br>The remaining 52 +/- acres are within the County of Oktibbeha. This land<br>offers incredible building sites or possible large development site                                                           |
| Price / SF:             | \$8581.08 | subdivision. Unbelievable views from every vantage point on this property<br>with an abundance of wildlife. This property is just minutes away from<br>Mississippi State University with easy access to Hwy 82, Hwy 182, and the<br>retail area of Hwy 12 West. This property would be perfect for the family<br>who has always wanted a place to build and to own a farm. Excellent<br>privacy, yet 5 minutes to downtown Starkville. |
| Lot Size:               | 76 Acres  | LOCATION OVERVIEW                                                                                                                                                                                                                                                                                                                                                                                                                      |
|                         |           | Starkville, MS to Hwy 12 W, right on Hwy 25 Bypass, left on Reed Road, property on the right.                                                                                                                                                                                                                                                                                                                                          |
| Zoning:                 | RN        |                                                                                                                                                                                                                                                                                                                                                                                                                                        |

Imagery ©2020 , Landsat / Copernicus, Maxar Technologies, USDA Farm Service Agency

for more information contact: Scott Farmer Broker/Owner C. 662.341.5205 scott@farmercommercialproperties.com

for more information contact: Scott Farmer Broker/Owner C. 662.341.5205 scott@farmercommercialproperties.com