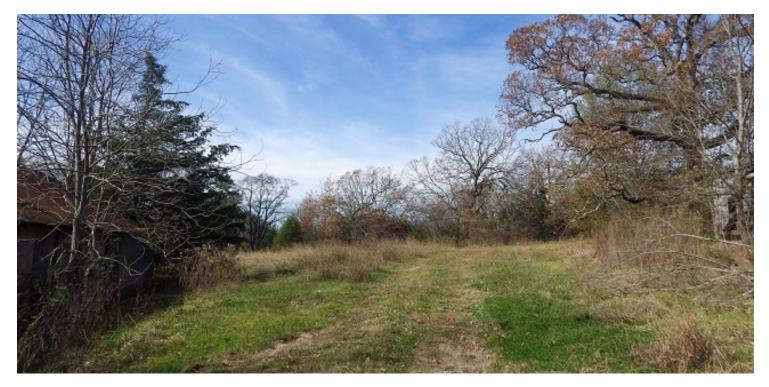

| <b>OFFERING SUMMARY</b> |           | PROPERTY OVERVIEW                                                                                                                                                                                                                                                                                                                                                                                                                      |
|-------------------------|-----------|----------------------------------------------------------------------------------------------------------------------------------------------------------------------------------------------------------------------------------------------------------------------------------------------------------------------------------------------------------------------------------------------------------------------------------------|
| Sale Price:             | \$635,000 | Reed Road with Hwy 82 frontage. Beautiful gently rolling former<br>approximate 76 +/- acre dairy farm. The front 26 +/- acres on Reed Road<br>are within the City Limits of Starkville and zoned RN - Rural Neighborhood.<br>The remaining 52 +/- acres are within the County of Oktibbeha. This land<br>offers incredible building sites or possible large development site                                                           |
| Price / SF:             | \$8581.08 | subdivision. Unbelievable views from every vantage point on this property<br>with an abundance of wildlife. This property is just minutes away from<br>Mississippi State University with easy access to Hwy 82, Hwy 182, and the<br>retail area of Hwy 12 West. This property would be perfect for the family<br>who has always wanted a place to build and to own a farm. Excellent<br>privacy, yet 5 minutes to downtown Starkville. |
| Lot Size:               | 76 Acres  | LOCATION OVERVIEW                                                                                                                                                                                                                                                                                                                                                                                                                      |
|                         |           | Starkville, MS to Hwy 12 W, right on Hwy 25 Bypass, left on Reed Road, property on the right.                                                                                                                                                                                                                                                                                                                                          |
| Zoning:                 | RN        |                                                                                                                                                                                                                                                                                                                                                                                                                                        |