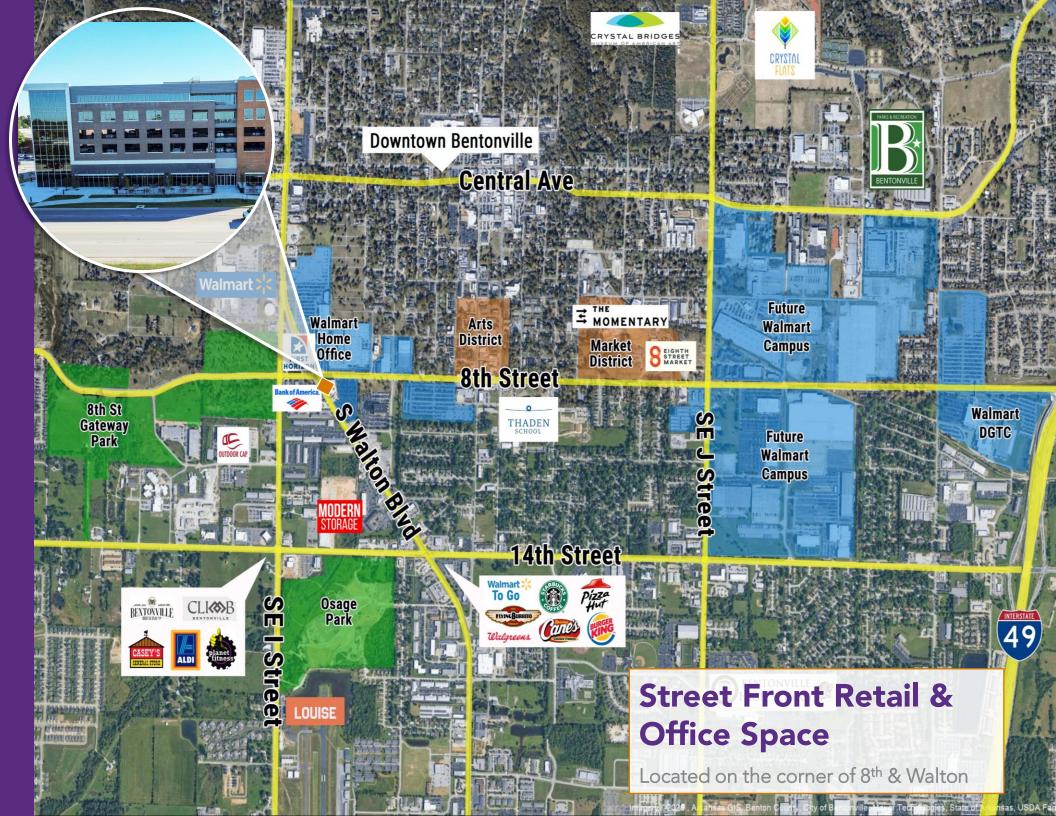

### **Property Highlights**

- Located on the signalized corner of S Walton Blvd & 8<sup>th</sup> St
- Across from Walmart Home Office less than 1 mile from the future Walmart campus
- Minutes to Downtown Bentonville
- Convenient to Razorback Greenway biking trail and the new city parks – Osage Park and 8<sup>th</sup> Street Gateway Park
- Covered parking garage

## **Market Overview**

With the world's largest retailer, Walmart, headquartered in Bentonville along with a highly educated workforce, Bentonville is the perfect address for your company's future. Centrally located within the United States, Bentonville's residents and businesses can access major markets such as Chicago, Dallas, Houston, Kansas City and New Orleans within a day's drive. If your clients or customers are located in San Francisco, New York or other major hubs, book a direct flight from Northwest Arkansas Regional Airport (XNA), located in Bentonville.