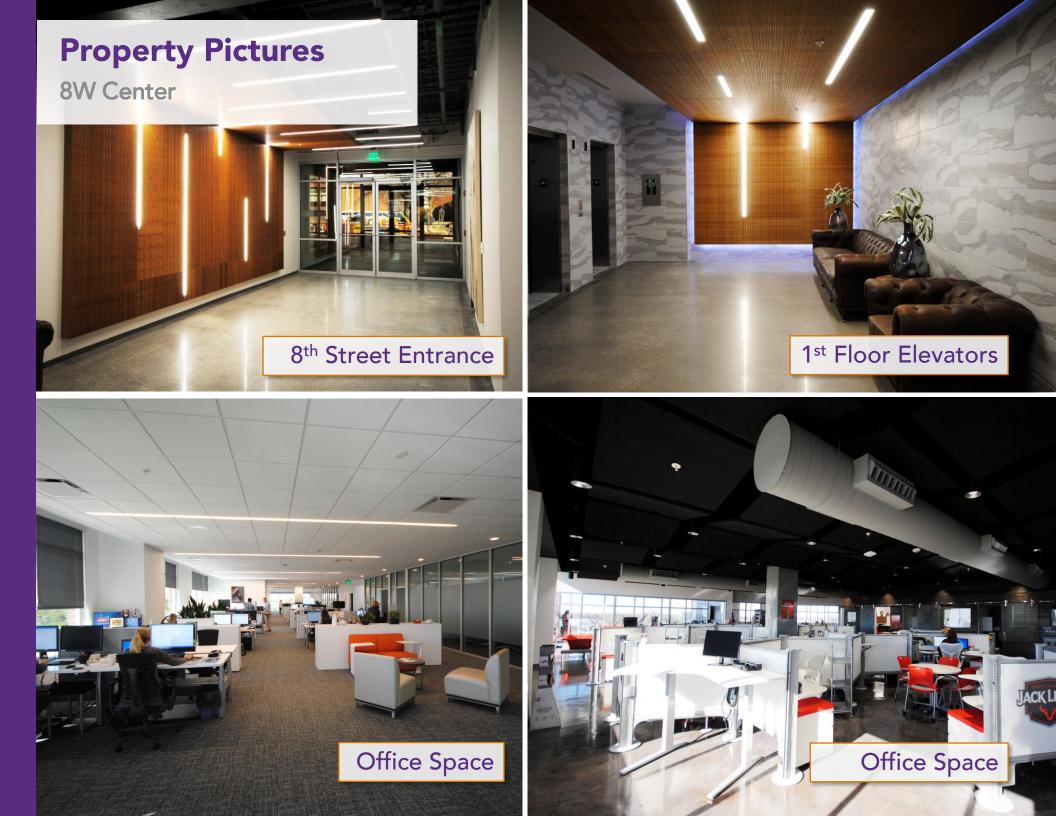

way Park
- Covered parking garage



## **Available Spaces**

## 1<sup>st</sup> Floor Retail/Office Space

| AVAILABLE SPACE                  | SIZE (SF) | LEASE TYPE   | RATE                          |
|----------------------------------|-----------|--------------|-------------------------------|
| 1st Floor Retail or Office Space | 2,306 SF  | Full Service | \$29.75/SF/YR (\$50.00/SF TI) |



# **Available Spaces**

### 5<sup>th</sup> Floor Office Space

| AVAILABLE SPACE                                  | SIZE (SF) | LEASE TYPE   | RATE                          |
|--------------------------------------------------|-----------|--------------|-------------------------------|
| 5 <sup>th</sup> Floor Office Space (Shell Space) | 3,780 SF  | Full Service | \$29.75/SF/YR (\$50.00/SF TI) |







## **Market Overview**

With the world's largest retailer, Walmart, headquartered in Bentonville along with a highly educated workforce, Bentonville is the perfect address for your company's future. Centrally located within the United States, Bentonville's residents and businesses can access major markets such as Chicago, Dallas, Houston, Kansas City and New Orleans within a day's drive. If your clients or customers are located in San Francisco, New York or other major hubs, book a direct flight from Northwest Arkansas Regional Airport (XNA), located in Bentonville.

With the announcement of the new Walmart Home Office campus on roughly 350 acres, there has never been a better time to make Bentonville your home for business.



| DEMOGRAPHICS         | 1 MILES  | 3 MILES   | 5 MILES