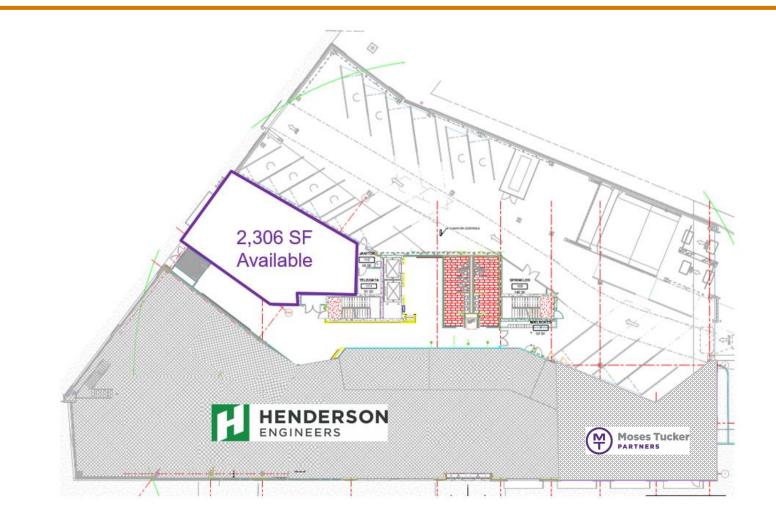

## **Available Spaces**

## 1<sup>st</sup> Floor Retail/Office Space

| AVAILABLE SPACE                  | SIZE (SF) | LEASE TYPE   | RATE                          |
|----------------------------------|-----------|--------------|-------------------------------|
| 1st Floor Retail or Office Space | 2,306 SF  | Full Service | \$29.75/SF/YR (\$50.00/SF TI) |