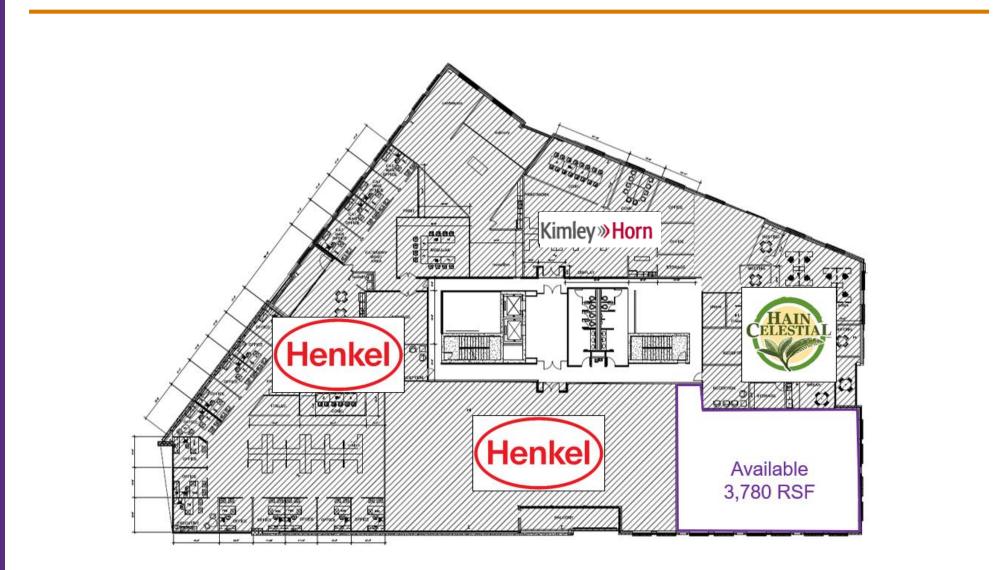

# **Available Spaces**

### 5<sup>th</sup> Floor Office Space

| AVAILABLE SPACE                                  | SIZE (SF) | LEASE TYPE   | RATE                          |
|--------------------------------------------------|-----------|--------------|-------------------------------|
| 5 <sup>th</sup> Floor Office Space (Shell Space) | 3,780 SF  | Full Service | \$29.75/SF/YR (\$50.00/SF TI) |