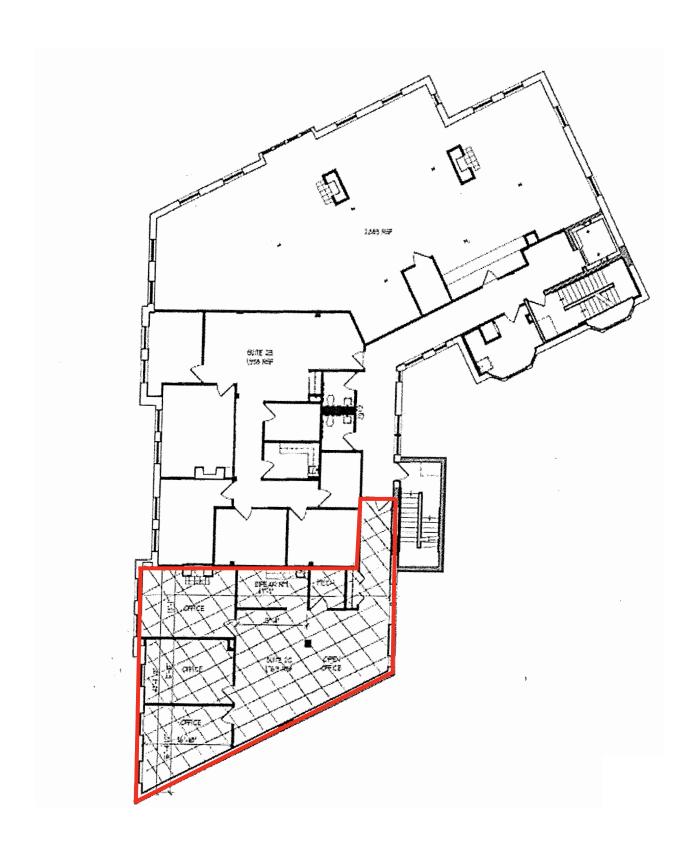

## **EXECUTIVE SUMMARY**

**BUILDING SIZE** 

26.800 SF

SPACE AVAILABLE

1,769 SF (SUITE 2C) 1,831 SF (SUITE 3B) 2,324 SF (SUITE 3A)

ZONING

B-5

CAM