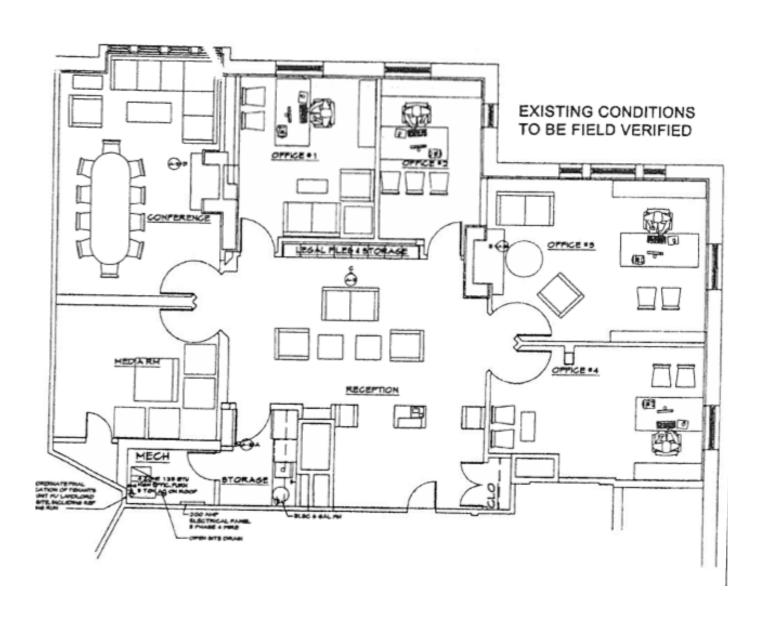

## **EXECUTIVE SUMMARY**

**BUILDING SIZE** 

26.800 SF

SPACE AVAILABLE

1,769 SF (SUITE 2C) 1,831 SF (SUITE 3B) 2,324 SF (SUITE 3A)

ZONING

B-5

CAM