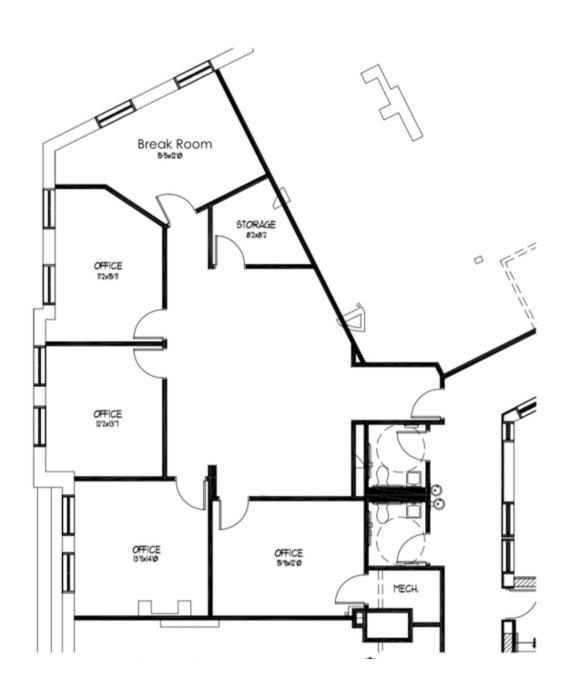

## **EXECUTIVE SUMMARY**

**BUILDING SIZE** 

26.800 SF

SPACE AVAILABLE

1,769 SF (SUITE 2C) 1,831 SF (SUITE 3B) 2,324 SF (SUITE 3A)

ZONING

B-5

CAM