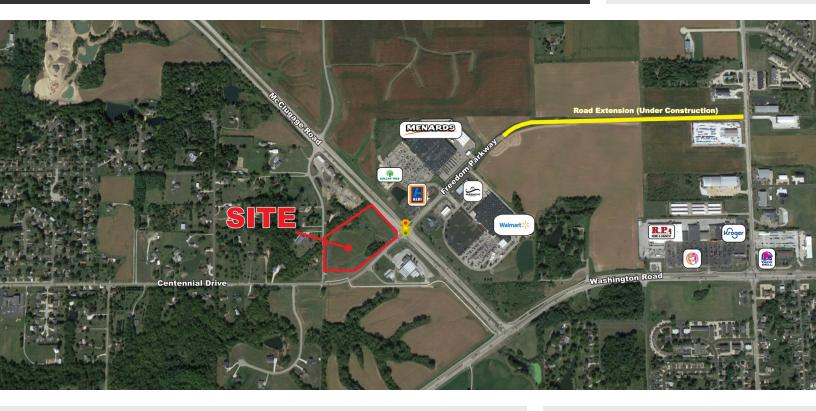

## **LAND AVAILABLE**

McClugage Road & Centennial Drive - Washington, IL 61571

### **PROPERTY OVERVIEW**

10 Acre Master Development with Shared Access with Walmart and Menards in Fast-Growing Washington, IL

## **PROPERTY HIGHLIGHTS**

- .75 2 Acres of Outlots Available For Lease or Sale
- 7.07 Acres Available For Sale For Retail, Medical, or Residential Use
- Located at Hard Corner of Signalized Intersection
- Shared Access with Walmart, Menards, Aldi, and Dollar Tree
- To Be Delivered with Master Retention and Utilities to Property Line