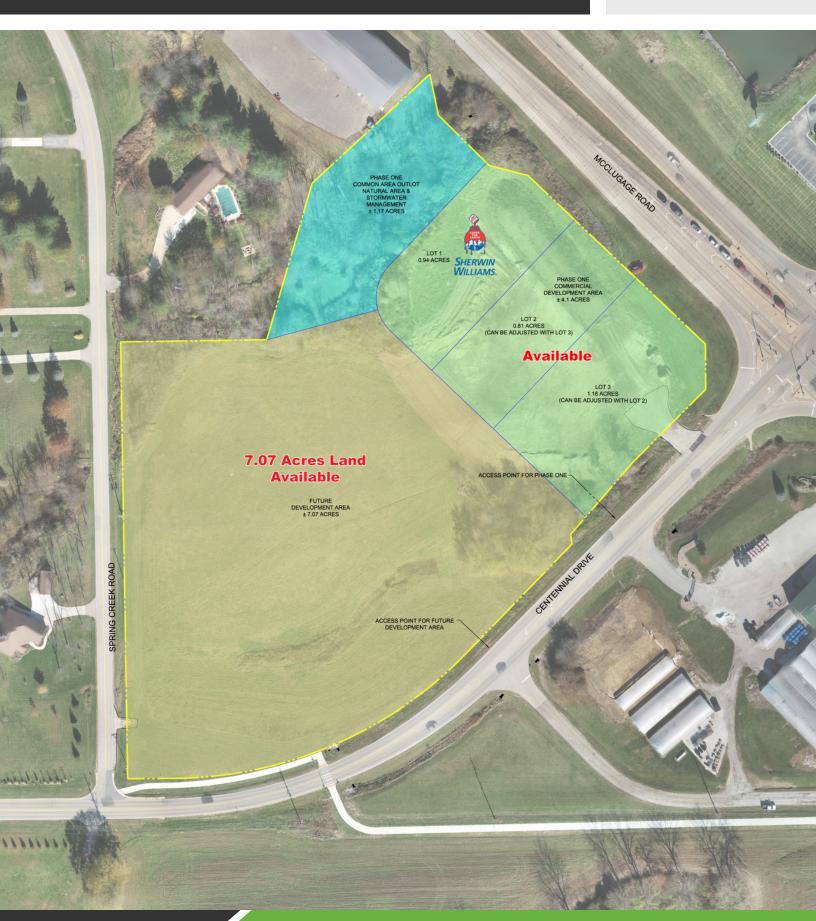

## **PROPERTY HIGHLIGHTS**

- .75 2 Acres of Outlots Available For Lease or Sale
- 7.07 Acres Available For Sale For Retail, Medical, or Residential Use
- Located at Hard Corner of Signalized Intersection
- Shared Access with Walmart, Menards, Aldi, and Dollar Tree
- To Be Delivered with Master Retention and Utilities to Property Line

# **LAND AVAILABLE**

McClugage Road & Centennial Drive - Washington, IL 61571