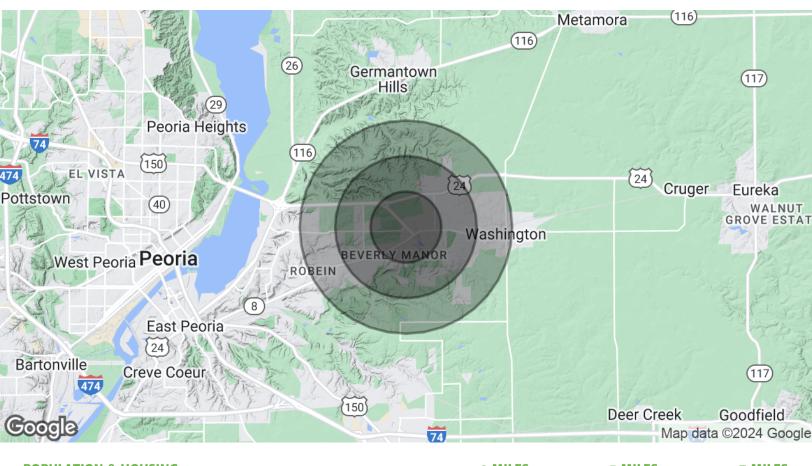

| DEMOGRAPHICS      | 5 MILES        | 7 MILES   |
|-------------------|----------------|-----------|
| Total Population  | 41,469         | 79,443    |
| Average HH Income | \$123,952      | \$107,023 |
| Businesses        | 922            | 2,601     |
| Employees         | 9,581          | 33,380    |
|                   |                |           |
|                   | <b>/</b> // // |           |

# **LAND AVAILABLE**

McClugage Road & Centennial Drive - Washington, IL 61571

| POPULATION & HOUSING           | 3 MILES   | 5 MILES   | 7 MILES   |
|--------------------------------|-----------|-----------|-----------|
| Total Population               | 22,297    | 41,469    | 79,443    |
| Total Households               | 8,989     | 16,613    | 32,628    |
| Median Home Value              | \$194,608 | \$202,149 | \$178,398 |
| INCOME & BUSINESS              | 3 MILES   | 5 MILES   | 7 MILES   |
| Average HH income              | \$111,315 | \$123,952 | \$107,023 |
| Daytime Population (16+ years) | 11,392    | 22,998    | 59,816    |
| Total Businesses               | 479       | 922       | 2,601     |
| Total Employees                | 4,398     | 9,581     | 33,380    |