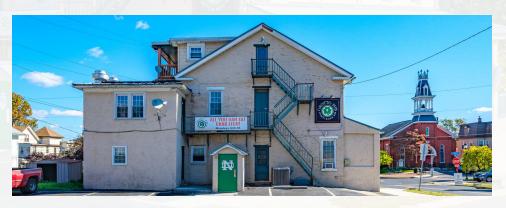

#### **PROPERTY DESCRIPTION**

A 3,250 SF pub and restaurant space is now available for lease, complete with a Cumberland County Hotel Liquor License. Formerly known as the Grotto Pub, a beloved neighborhood establishment for 15 years, this lease opportunity provides access to the Cumberland County market. Located off Route 11/15 in East Pennsboro Township, the property appeals to both West and East Shore customers.

#### LOCATION DESCRIPTION

Located in West Fairview, East Pennsboro Township, PA. The site is located off of Routes 11/15 and Interstate 81 and minutes from both West Shore and Downtown Harrisburg amenities.