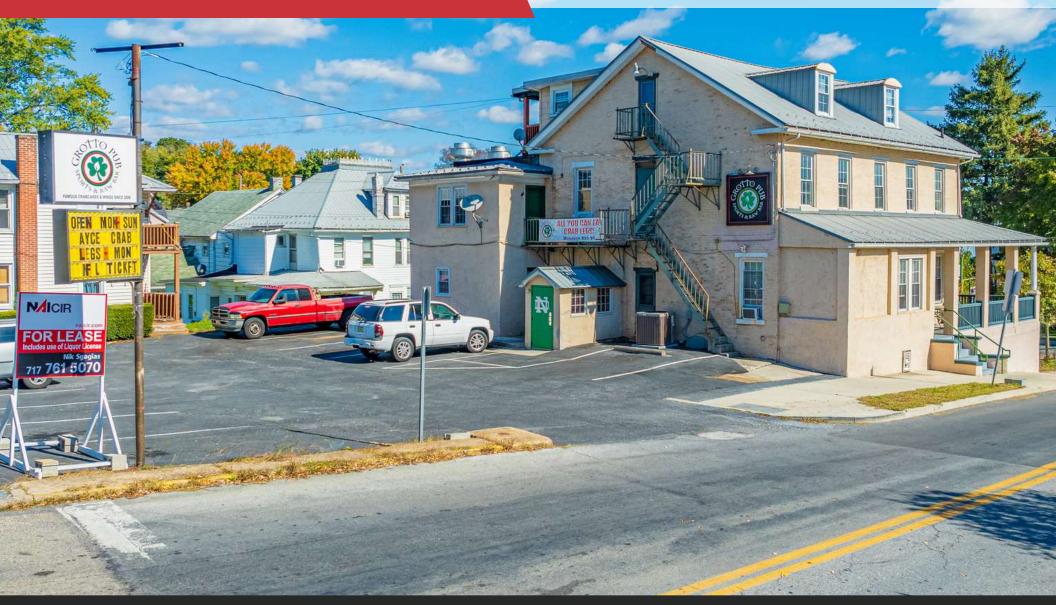

### **104 MARKET STREET** PROPERTY DETAILS

#### **PROPERTY HIGHLIGHTS**

- 3,250 SF pub and restaurant space available for lease
- Includes use of a Cumberland County Hotel Liquor License
- · Conveniently located to appeal to both West and East Shore customers
- Average Daily Traffic: 15,904 VPD both directions on Route 11/15

#### **PROPERTY DESCRIPTION**

A 3,250 SF pub and restaurant space is now available for lease, complete with a Cumberland County Hotel Liquor License. Formerly known as the Grotto Pub, a beloved neighborhood establishment for 15 years, this lease opportunity provides access to the Cumberland County market. Located off Route 11/15 in East Pennsboro Township, the property appeals to both West and East Shore customers.

#### **PROPERTY SUMMARY**

| Address       | 104 Market Street<br>West Fairview, PA 17025 |
|---------------|----------------------------------------------|
| County        | Cumberland County                            |
| Township      | East Pennsboro Township                      |
| Tax Parcel #  | 45-17-1044-217                               |
| Building Size | 3,250 SF                                     |
| Year Built    | 1997                                         |
|               |                                              |