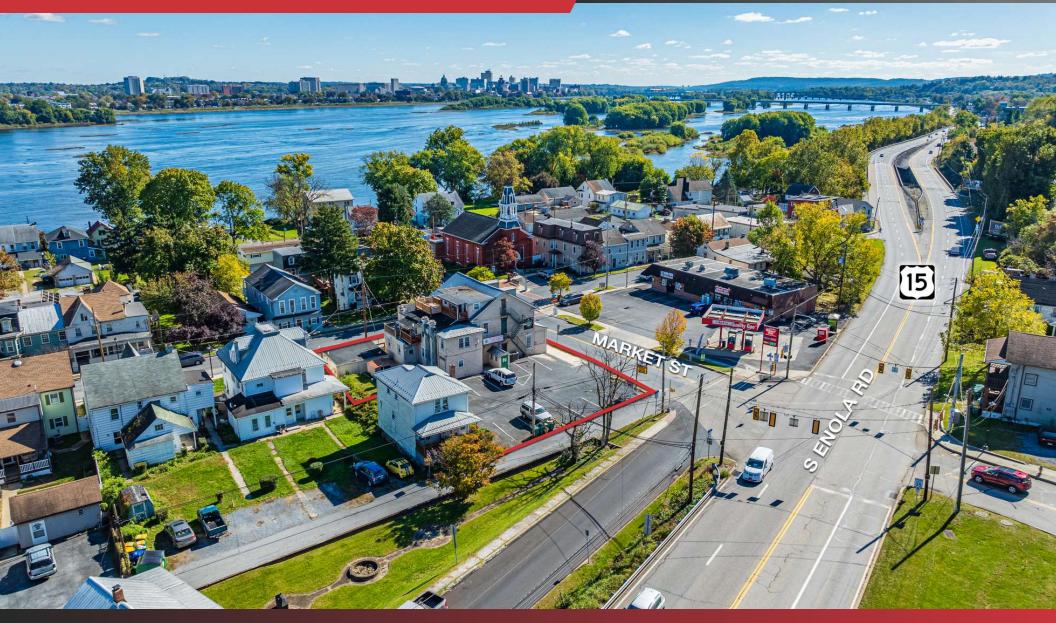

### **104 MARKET STREET** PROPERTY DETAILS

#### **PROPERTY DESCRIPTION**

A 3,250 SF pub and restaurant space is now available for lease, complete with a Cumberland County Hotel Liquor License. Formerly known as the Grotto Pub, a beloved neighborhood establishment for 15 years, this lease opportunity provides access to the Cumberland County market. Located off Route 11/15 in East Pennsboro Township, the property appeals to both West and East Shore customers.

#### LOCATION DESCRIPTION

Located in West Fairview, East Pennsboro Township, PA. The site is located off of Routes 11/15 and Interstate 81 and minutes from both West Shore and Downtown Harrisburg amenities.

#### **PROPERTY SUMMARY**

| Address       | 104 Market Street<br>West Fairview, PA 17025 |
|---------------|----------------------------------------------|
| County        | Cumberland County                            |
| Township      | East Pennsboro Township                      |
| Tax Parcel #  | 45-17-1044-217                               |
| Building Size | 3,250 SF                                     |
| Year Built    | 1997                                         |
|               |                                              |