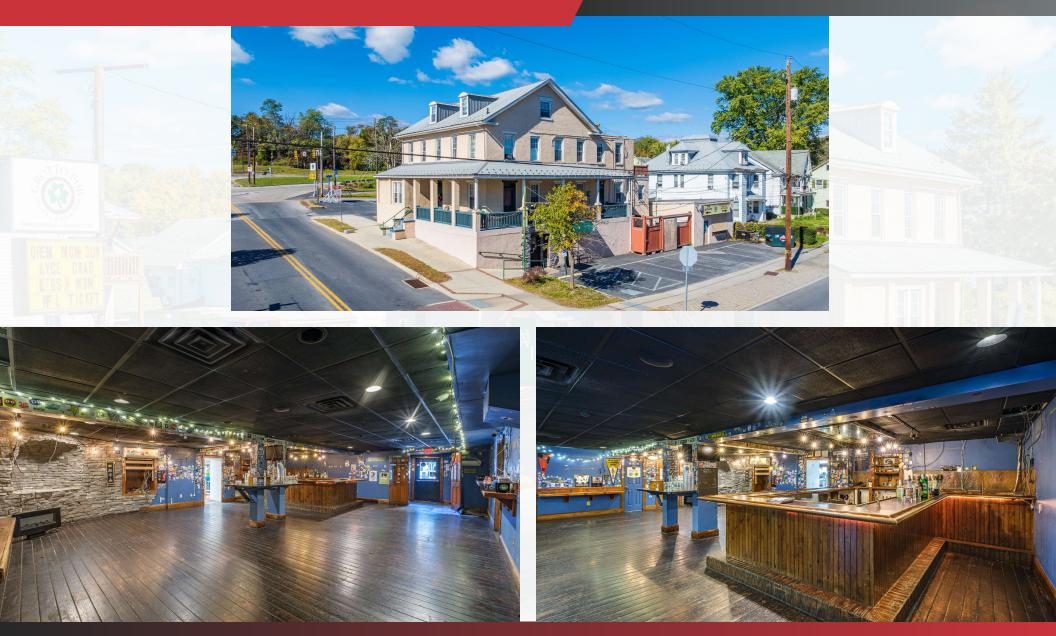

### **104 MARKET STREET ADDITIONAL PHOTOS**

#### **PROPERTY HIGHLIGHTS**

- 3,250 SF pub and restaurant space available for lease
- Includes use of a Cumberland County Hotel Liquor License
- · Conveniently located to appeal to both West and East Shore customers
- Average Daily Traffic: 15,904 VPD both directions on Route 11/15

#### **PROPERTY DESCRIPTION**

A 3,250 SF pub and restaurant space is now available for lease, complete with a Cumberland County Hotel Liquor License. Formerly known as the Grotto Pub, a beloved neighborhood establishment for 15 years, this lease opportunity provides access to the Cumberland County market. Located off Route 11/15 in East Pennsboro Township, the property appeals to both West and East Shore customers.