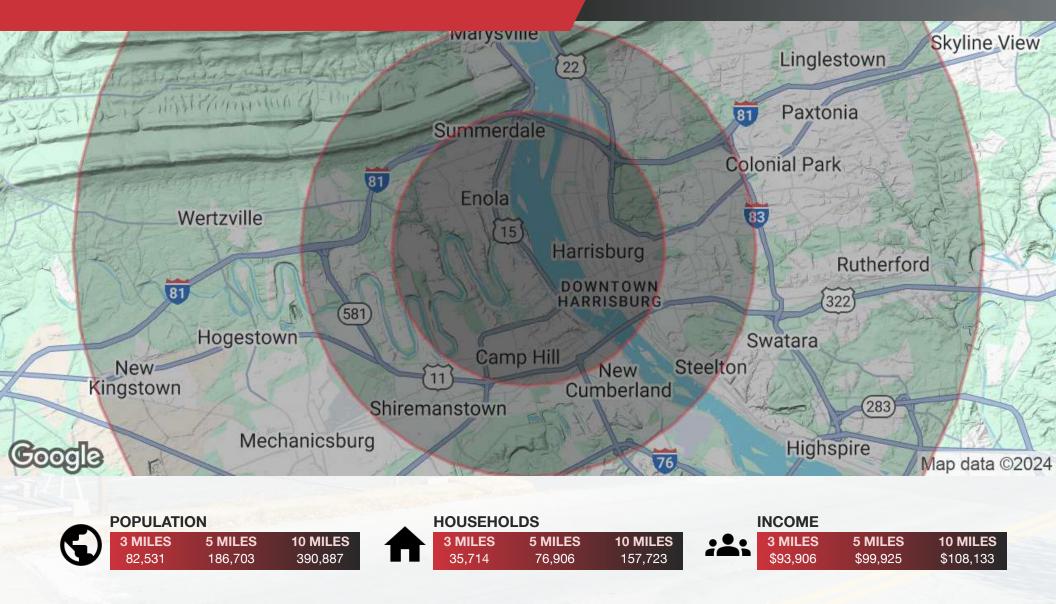

from sources deemed reliable, but no warranty is made as to the accuracy thereof, and it is submitted subject to errors, omissions, change of price or other conditions, prior sale or lease, or withdrawal without notice. All sizes approximate. PA License #RB024320A



### **104 MARKET STREET** LOCATION MAP

## FOR LEASE \$5,000.00 PER MONTH (NNN)



Nik Sgagias nsgagias@naicir.com | 717 761 5070 x154

Information concerning this offering comes from sources deemed reliable, but no warranty is made as to the accuracy thereof, and it is submitted subject to errors, omissions, change of price or other conditions, prior sale or lease, or withdrawal without notice. All sizes approximate. PA License #RB024320A



#### **104 MARKET STREET** DEMOGRAPHICS

# **FOR LEASE** \$5,000.00 PER MONTH (NNN)



Nik Sgagias nsgagias@naicir.com | 717 761 5070 x154

Information concerning this offering comes from sources deemed reliable, but no warranty is made as to the accuracy thereof, and it is submitted subject to errors, omissions, change of price or other conditions, prior sale or lease, or withdrawal without notice. All sizes approximate. PA License #RB024320A

1015 Mumma Road Lemoyne, PA 17043 circommercial.com