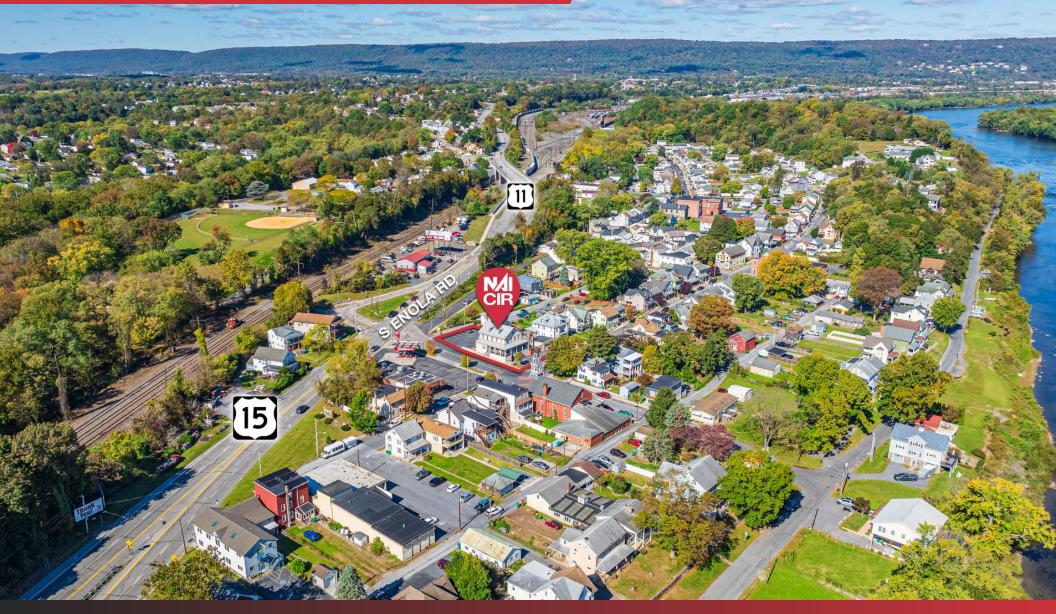

### **104 MARKET STREET** LOCATION MAP

#### LOCATION DESCRIPTION

Located in West Fairview, East Pennsboro Township, PA. The site is located off of Routes 11/15 and Interstate 81 and minutes from both West Shore and Downtown Harrisburg amenities.