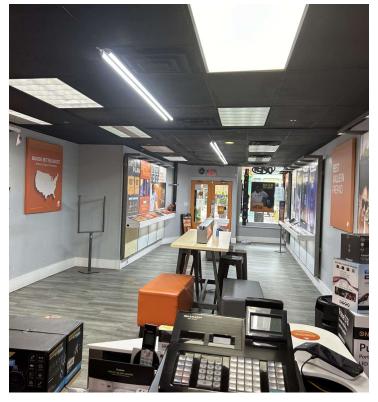

#### **Property Highlights**

- Great Corner Opportunity in Midtown Cincinnati
- 2 Units 2700 sf & 1000 sf (Can be Combined for 3700 sf)
- · Perfect for Retail of All Types; Perfect for high visibility Office
- · Attractive, Fully Renovated space with great Walkability & Signage

| Offering Summary |                     |
|------------------|---------------------|
| Lease Rate:      | \$25.00 SF/yr (NNN) |
| Building Size:   | 3,700 SF            |
| Available SF:    | 1,000 - 3,700 SF    |