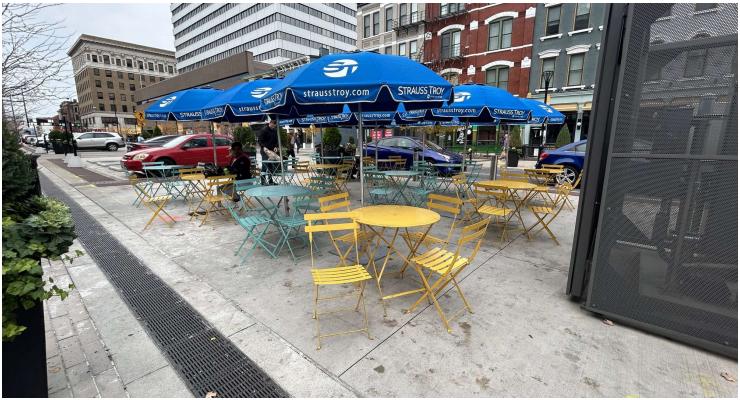

#### **Property Highlights**

- Great Corner Opportunity in Midtown Cincinnati
- 2 Units 2700 sf & 1000 sf (Can be Combined for 3700 sf)
- · Perfect for Retail of All Types; Perfect for high visibility Office
- · Attractive, Fully Renovated space with great Walkability & Signage