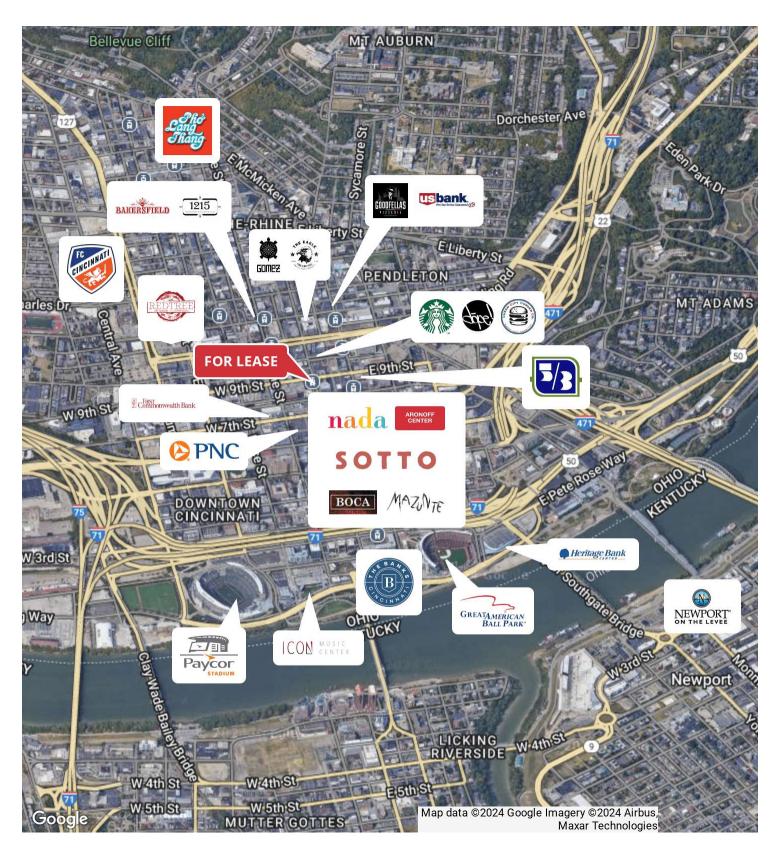

#### **Property Highlights**

- Great Corner Opportunity in Midtown Cincinnati
- 2 Units 2700 sf & 1000 sf (Can be Combined for 3700 sf)
- · Perfect for Retail of All Types; Perfect for high visibility Office
- · Attractive, Fully Renovated space with great Walkability & Signage