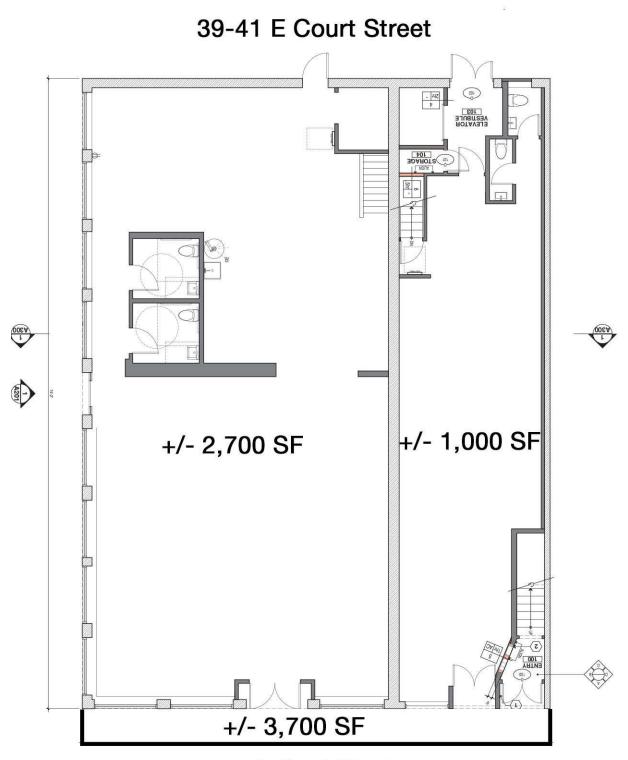

#### **Property Highlights**

- Great Corner Opportunity in Midtown Cincinnati
- 2 Units 2700 sf & 1000 sf (Can be Combined for 3700 sf)
- · Perfect for Retail of All Types; Perfect for high visibility Office
- · Attractive, Fully Renovated space with great Walkability & Signage

| Offering Summary |                     |
|------------------|---------------------|
| Lease Rate:      | \$25.00 SF/yr (NNN) |
| Building Size:   | 3,700 SF            |
| Available SF:    | 1,000 - 3,700 SF    |