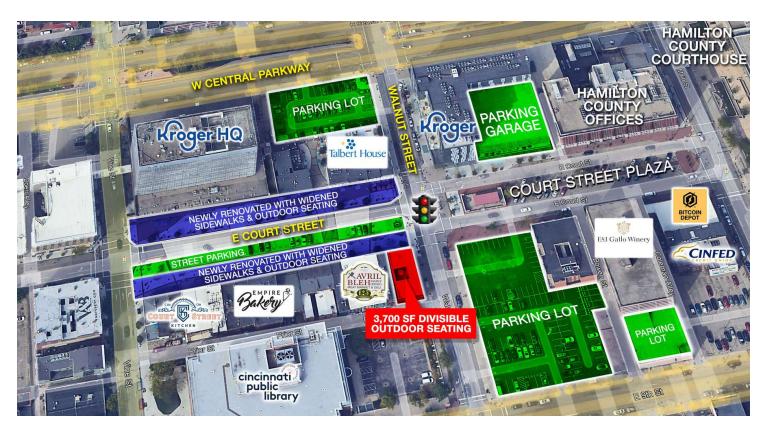

1,000 - 3,700 SF | \$25.00 SF/yr **Retail Space** 

#### **Property Highlights**

- Great Corner Opportunity in Midtown Cincinnati
- 2 Units 2700 sf & 1000 sf (Can be Combined for 3700 sf)
- · Perfect for Retail of All Types; Perfect for high visibility Office
- · Attractive, Fully Renovated space with great Walkability & Signage

#### Hayden Batchelor

O: 513 322 6318

hbatchelor@bergman-group.com | OH #SAL.2021004901

E. Court Street