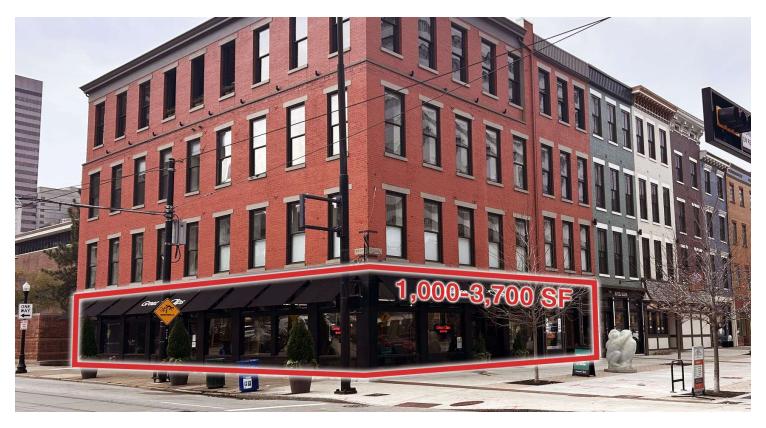

1,000 - 3,700 SF | \$25.00 SF/yr **Retail Space** 

# 39-41 E Court

39 E Court St Cincinnati, Ohio 45202

#### **Property Highlights**

- Great Corner Opportunity in Midtown Cincinnati
- 2 Units 2700 sf & 1000 sf (Can be Combined for 3700 sf)
- · Perfect for Retail of All Types; Perfect for high visibility Office
- · Attractive, Fully Renovated space with great Walkability & Signage

| Offering Summary |                     |
|------------------|---------------------|
| Lease Rate:      | \$25.00 SF/yr (NNN) |
| Building Size:   | 3,700 SF            |
| Available SF:    | 1,000 - 3,700 SF    |