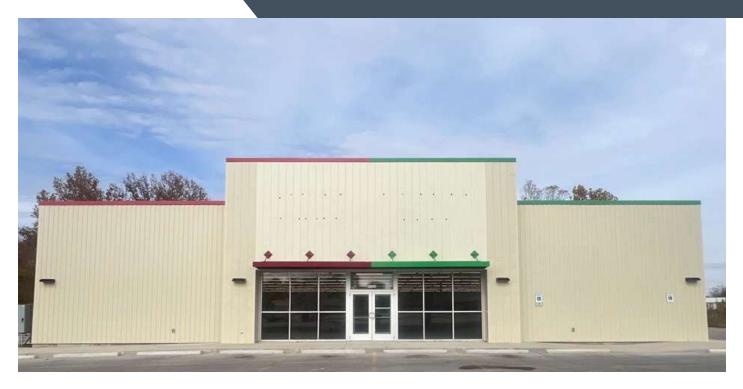

### PROPERTY OVERVIEW

New to market sublease of a former Family Dollar + Dollar Tree store located within Gosport Indiana. The building was constructed in 2023, and is in great condition. There is a pole sign for the building that sits along State Hwy 67. The space also features a double loading door on the side of the building for deliveries.

#### **PROPERTY HIGHLIGHTS**

- Lease expiration date of 1/31/2033
- · Newly built freestanding building
- Private parking lot with 35 parking spaces
- Pole signage along State Hwy 67
- Building has two existing restrooms