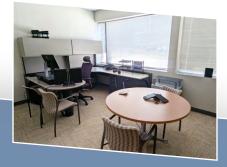

The space features a blend of cubicles and private offices, along with multiple conference rooms designed for team meetings or client presentations, a service desk area, and a kitchen.

The building has ample on-site parking, operates 24/7 and has onsite staff and security.

Ceiling height: 9'/18' clear Floor loads: 225 lbs psf Electrical capacity: 1600 amps, with full building backup generator.

Space includes a reception, 14 private offices, 2 professional conference rooms, open office space, a server and electrical room, a service desk and IT room, mail/storage/supply room, and two bathrooms.