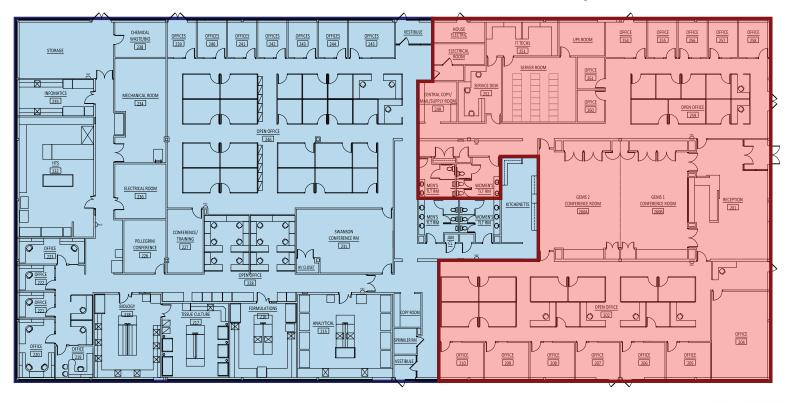

## Floor Plan

#### 13,000 sf Available

Ceiling height: 9'/18' clear Floor loads: 225 lbs psf Electrical capacity: 1600 amps, with full building backup generator.

Space includes a reception, 14 private offices, 2 professional conference rooms, open office space, a server and electrical room, a service desk and IT room, mail/storage/supply room, and two bathrooms.