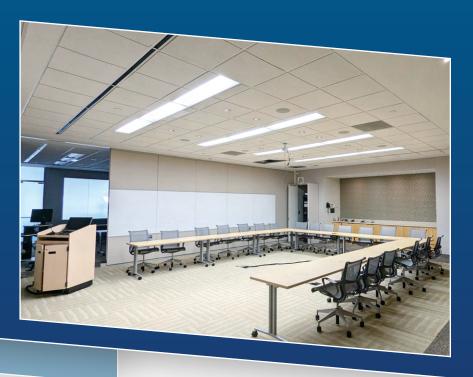

The space features a blend of cubicles and private offices, along with multiple conference rooms designed for team meetings or client presentations, a service desk area, and a kitchen.

The building has ample on-site parking, operates 24/7 and has onsite staff and security.

Ceiling height: 9'/18' clear Floor loads: 225 lbs psf Electrical capacity: 1600 amps, with full building backup generator.

Space includes a reception, 14 private offices, 2 professional conference rooms, open office space, a server and electrical room, a service desk and IT room, mail/storage/supply room, and two bathrooms.