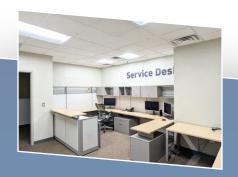

The space features a blend of cubicles and private offices, along with multiple conference rooms designed for team meetings or client presentations, a service desk area, and a kitchen.

The building has ample on-site parking, operates 24/7 and has onsite staff and security.

Ceiling height: 9'/18' clear Floor loads: 225 lbs psf Electrical capacity: 1600 amps, with full building backup generator.

Space includes a reception, 14 private offices, 2 professional conference rooms, open office space, a server and electrical room, a service desk and IT room, mail/storage/supply room, and two bathrooms.