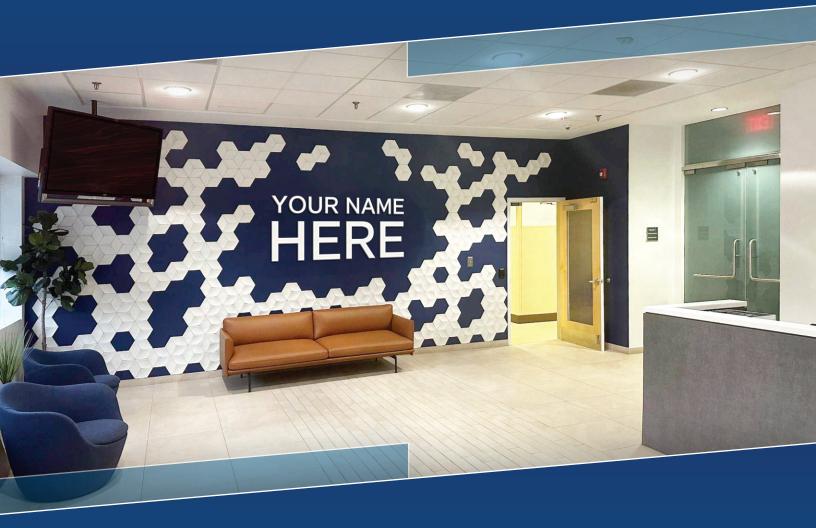

### 200 CORPORATE COURT

200 Corporate Court is part of Middlesex Business Center, which consists of an 11-building office complex and is one of the premier corporate parks in central New Jersey.

This 13,000 sq. ft. office space in South Plainfield, NJ offers a versatile layout ideal for a variety of business operations.

The space features a blend of cubicles and private offices, along with multiple conference rooms designed for team meetings or client presentations, a service desk area, and a kitchen.

The building has ample on-site parking, operates 24/7 and has onsite staff and security.