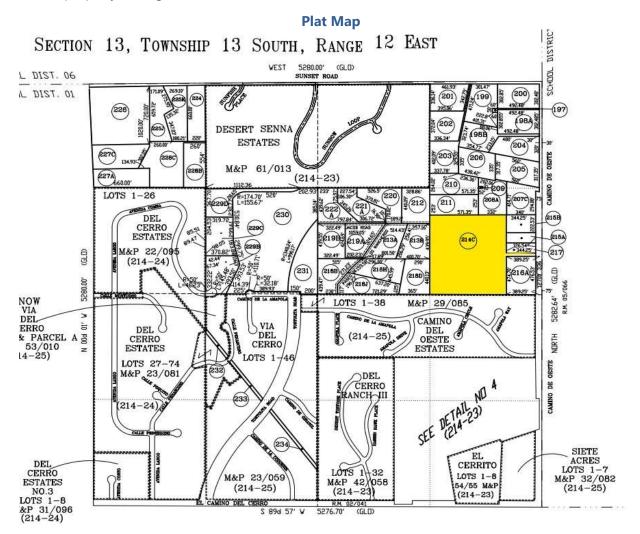

## General Data

Street Address: 5245 N. Camino De Oeste, Tucson, Pima County,

Arizona 85745

Assessor Parcel Number: 214-23-214C

**Physical Characteristics** 

Site Area: 905,177 square feet, or 20.78 acres per assessor's roll
Shape: Generally rectangular with a flagpole access drive

providing access to and from Camino De Oeste