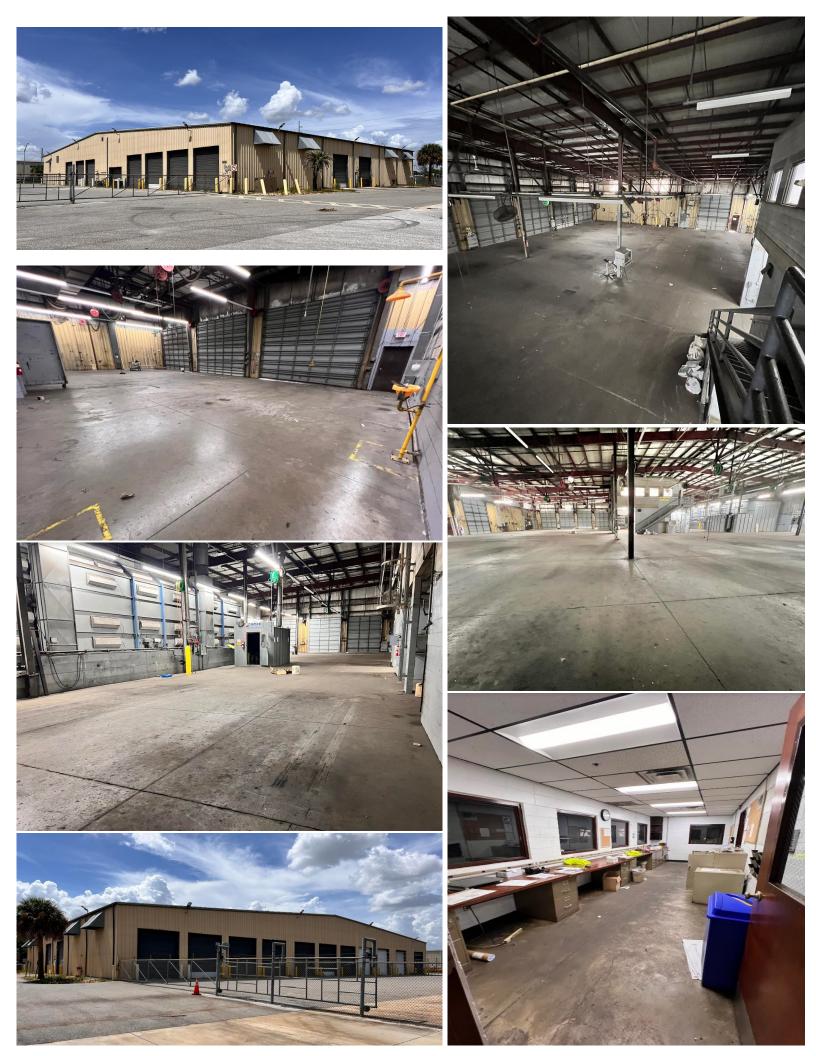

## 101 Central Florida Pkwy Orlando, FL 32824

| Total Size:       | 30,157 <u>+</u> SF           |
|-------------------|------------------------------|
| Building footprin | at: <b>26,813<u>+</u> SF</b> |
| Grade Doors:      | 24                           |
| Ceiling Height:   | 19' - 25'                    |
| Land Sized:       | 5.42 <u>+</u> Acres          |
| Orange Zoning:    | Ind-4                        |
| Year Built:       | 1987                         |
| Constructions:    | Metal                        |
| 2023 Taxes:       | \$37,663.49                  |
|                   |                              |

Additional Features:

- Fenced
- Paved

McNulty Group, Inc. is the agent of the Landlord or Seller of this property and will be paid by the Landlord or Seller. All information furnished with respect to the subject property has been obtained from sources deemed reliable. No representation as to accuracy thereof is made. This offering is subject to errors, omissions, prior sales or withdrawal without notice.