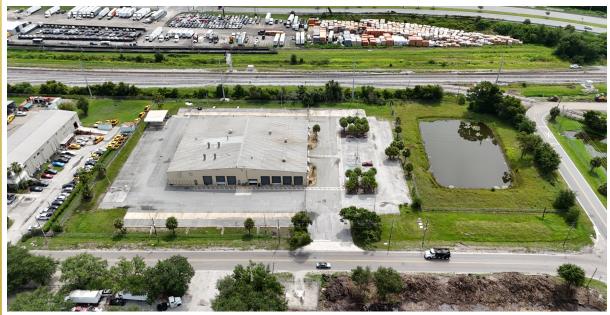

## 101 Central Florida Pkwy Orlando, FL 32824

| Total Size:       | 30,157 <u>+</u> SF           |
|-------------------|------------------------------|
| Building footprin | at: <b>26,813<u>+</u> SF</b> |
| Grade Doors:      | 24                           |
| Ceiling Height:   | 19' - 25'                    |
| Land Sized:       | 5.42 <u>+</u> Acres          |
| Orange Zoning:    | Ind-4                        |
| Year Built:       | 1987                         |
| Constructions:    | Metal                        |
| 2023 Taxes:       | \$37,663.49                  |
|                   |                              |

Additional Features:

- Fenced
- Paved

McNulty Group, Inc. is the agent of the Landlord or Seller of this property and will be paid by the Landlord or Seller. All information furnished with respect to the subject property has been obtained from sources deemed reliable. No representation as to accuracy thereof is made. This offering is subject to errors, omissions, prior sales or withdrawal without notice.