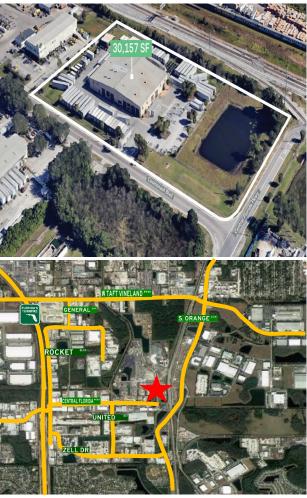

## 101 Central Florida Pkwy Orlando, FL 32824

| Total Size:       | 30,157 <u>+</u> SF           |
|-------------------|------------------------------|
| Building footprin | at: <b>26,813<u>+</u> SF</b> |
| Grade Doors:      | 24                           |
| Ceiling Height:   | 19' - 25'                    |
| Land Sized:       | 5.42 <u>+</u> Acres          |
| Orange Zoning:    | Ind-4                        |
| Year Built:       | 1987                         |
| Constructions:    | Metal                        |
| 2023 Taxes:       | \$37,663.49                  |
|                   |                              |