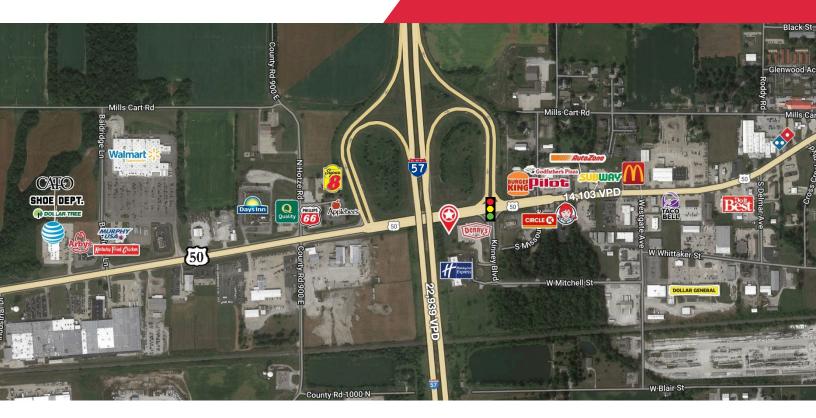

# For Sale / Lease 0.87 Acre

## US 50 / 100 Holiday Ln

Salem, IL 62881

### **Property Features**

- 0.87 acres of commercial land available for sale or ground lease
- · Build to suit available
- · Great visibility and access to I-57 and U.S. Hwy 50
- · Interstate pylon signage available
- Adjacent to Denny's & Holiday Inn with access from a signalized intersection
- Traffic counts of 22,939 VPD on I-57

Sale Price: Contact Broker

Lease Rate: \$50,000 annual ground lease