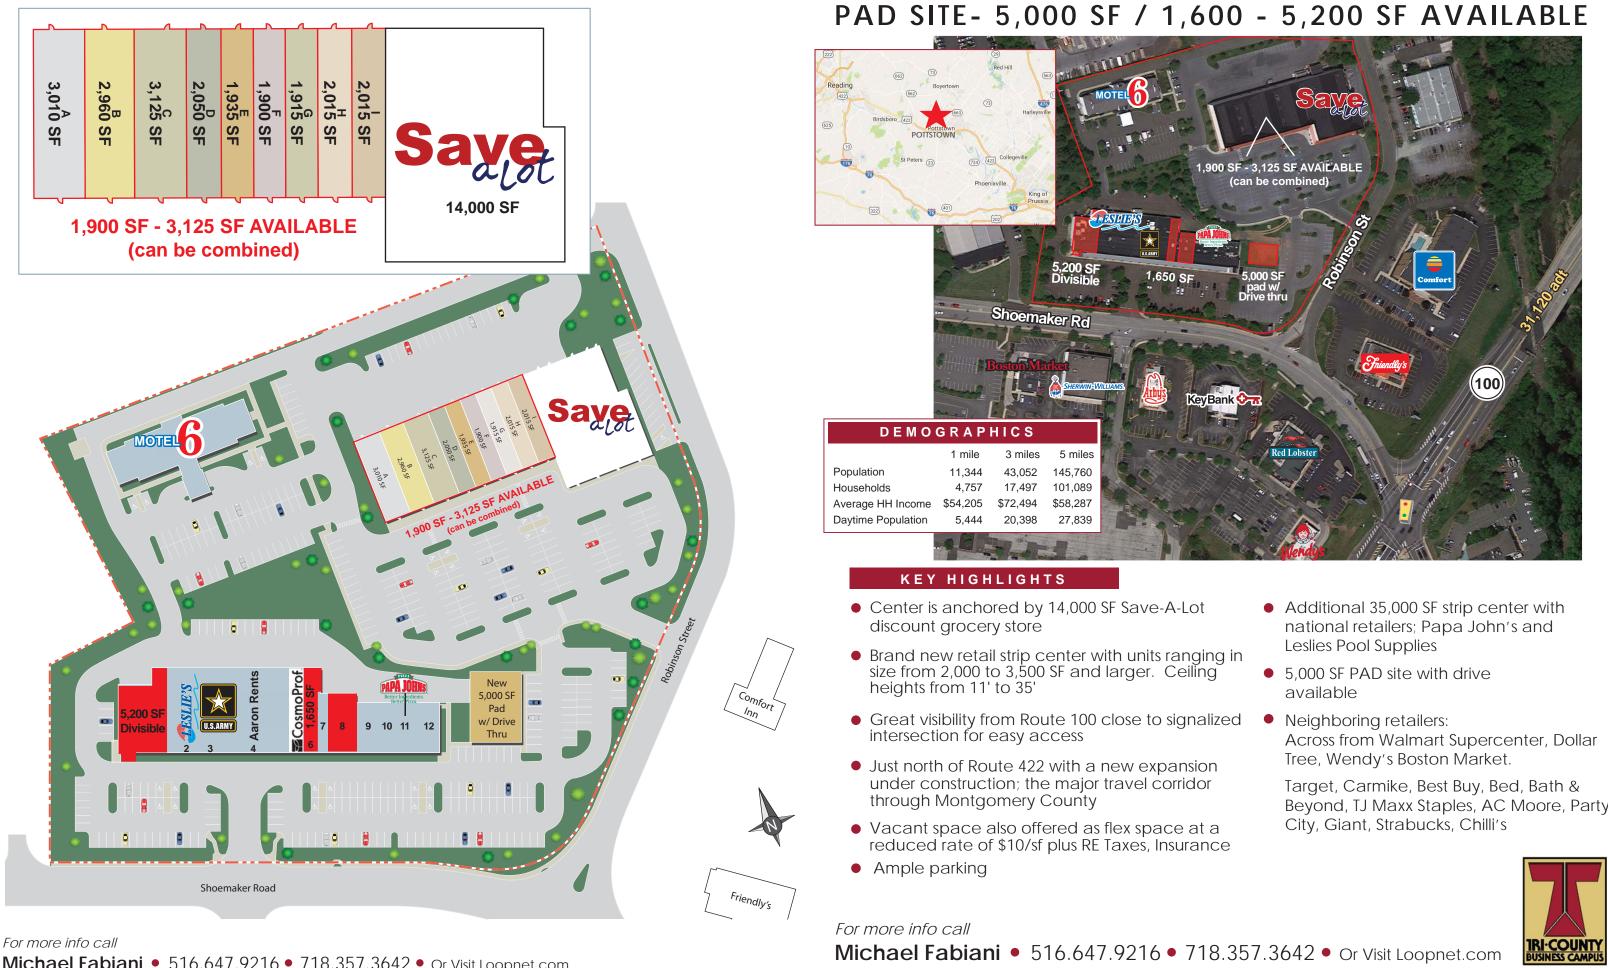

## TRI COUNTY PLAZA 204 SHOEMAKER RD POTTSTOWN, PA 19464

Michael Fabiani • 516.647.9216 • 718.357.3642 • Or Visit Loopnet.com

| ot<br>nging in<br>iling | <ul> <li>Additional 35,000 SF strip center with<br/>national retailers; Papa John's and<br/>Leslies Pool Supplies</li> </ul> |
|-------------------------|------------------------------------------------------------------------------------------------------------------------------|
|                         | <ul> <li>5,000 SF PAD site with drive<br/>available</li> </ul>                                                               |
| nalized<br>sion         | <ul> <li>Neighboring retailers:<br/>Across from Walmart Supercenter, Dollar<br/>Tree, Wendy's Boston Market.</li> </ul>      |
| dor<br>at a             | Target, Carmike, Best Buy, Bed, Bath &<br>Beyond, TJ Maxx Staples, AC Moore, Party<br>City, Giant, Strabucks, Chilli's       |
| ance                    | ,,                                                                                                                           |