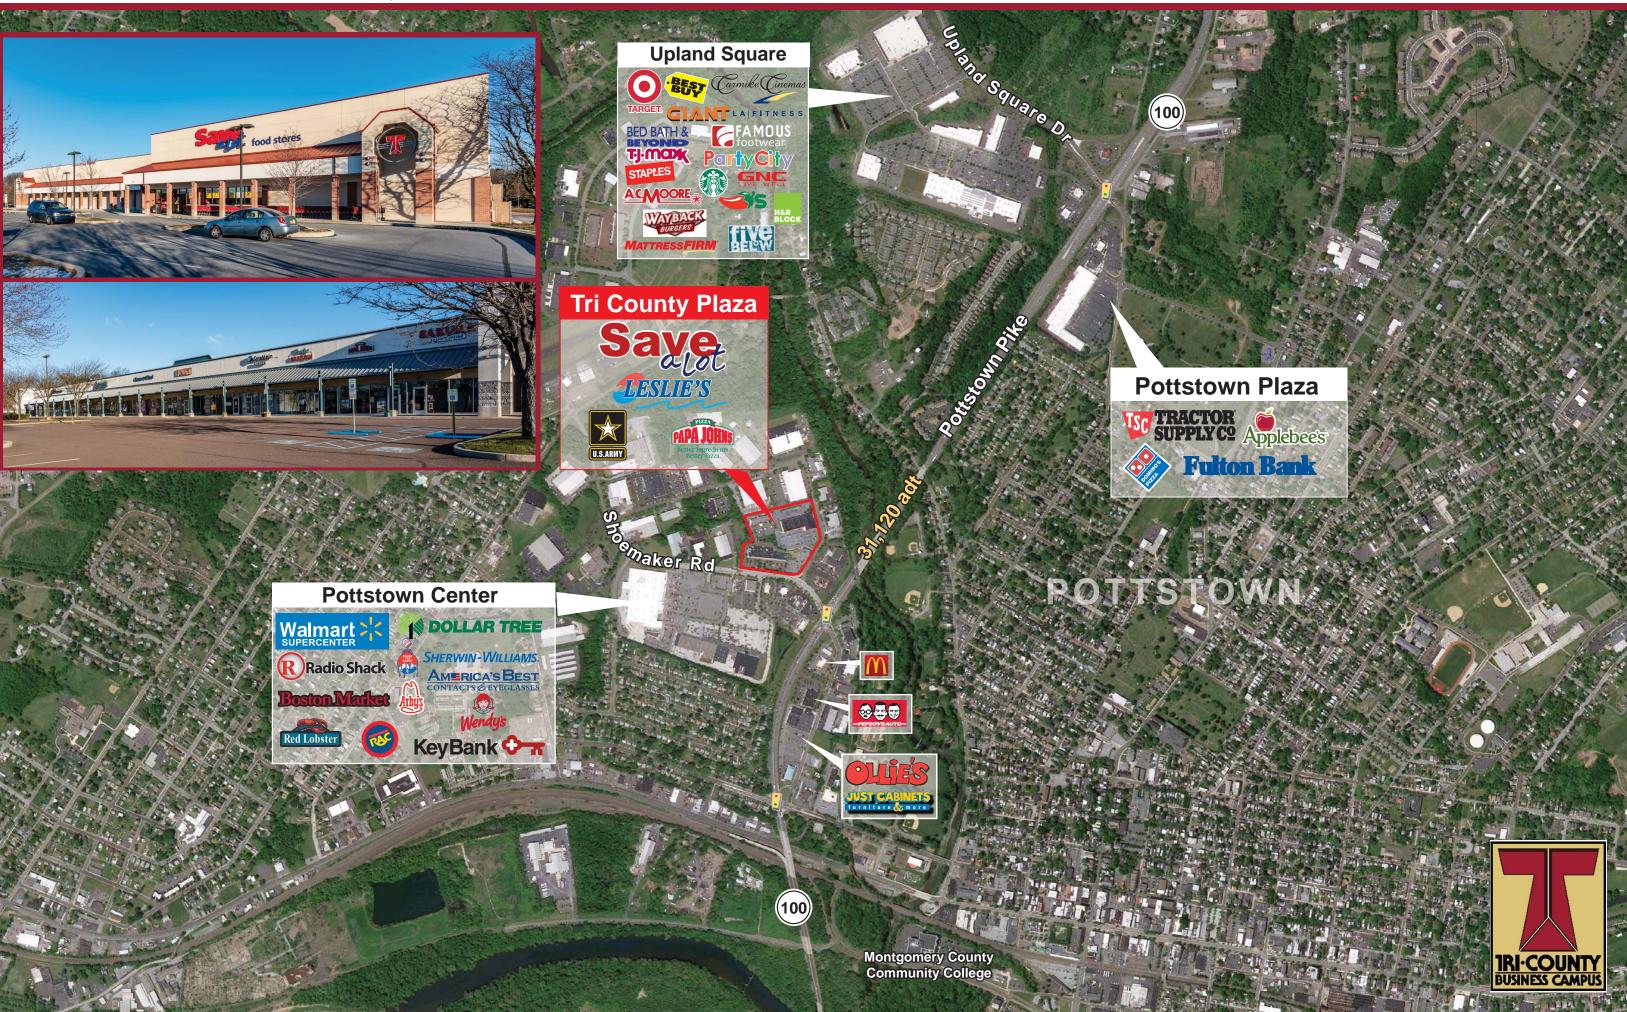

## TRI COUNTY PLAZA 204 SHOEMAKER RD POTTSTOWN, PA 19464

Michael Fabiani • 516.647.9216 • 718.357.3642 • Or Visit Loopnet.com

| ot<br>nging in<br>iling | <ul> <li>Additional 35,000 SF strip center with<br/>national retailers; Papa John's and<br/>Leslies Pool Supplies</li> </ul> |
|-------------------------|------------------------------------------------------------------------------------------------------------------------------|
|                         | <ul> <li>5,000 SF PAD site with drive<br/>available</li> </ul>                                                               |
| nalized<br>sion         | <ul> <li>Neighboring retailers:<br/>Across from Walmart Supercenter, Dollar<br/>Tree, Wendy's Boston Market.</li> </ul>      |
| dor<br>at a             | Target, Carmike, Best Buy, Bed, Bath &<br>Beyond, TJ Maxx Staples, AC Moore, Party<br>City, Giant, Strabucks, Chilli's       |
| ance                    | ,,                                                                                                                           |